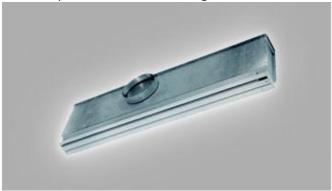

## TLW: Linear Slot Therma-Fuser™ VAV Diffusers

These streamlined aluminum extrusions provide slim architectural shape as well as individual temperature control. Just like square Therma-Fuser™ diffusers, each linear Therma-Fuser™ diffuser is a separate zone of VAV control. The thermostats, actuator and damper are built into the diffuser.

With superior air distribution, these diffusers offer longer throws, no dumping, and more entrainment, even temperature distribution, higher ADPI and better ventilation effectiveness.

## The TLW Model of the Linear Slot Thermally Powered Diffuser available in:

TLW-CW: individual set point for VAV cooling with constant volume heating/morning warm-up

TLW-C: individual set point for VAV cooling TLW-D: manually adjustable blade damper TLW-RAP: matching return air for plenum return TLW-RAD: matching return air for ducted return