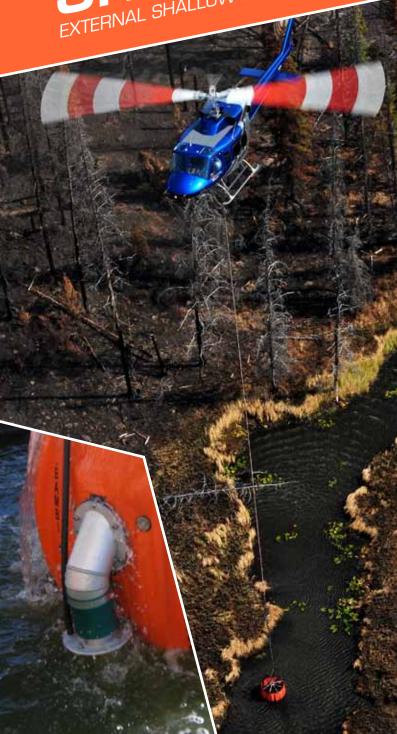

The Bambi Powerfill Snorkel is one of the most recently sought after accessories for the Bambi Bucket product line. During fire season, especially today with extended drought, many of the existing natural water sources such as rivers, creeks, stream beds or alpine meadows are too shallow to fully dip a bucket. The Powerfill Snorkel gives the ability to fill the bucket in shallow water sources where dry summer conditions limit dip site possibilities. It also provides additional functionality for load regulation and quicker dips.

Powerfill Snorkel is retrofittable and provide hover filling capability in 18" (48 cm) at a maximum rate of 450 USG per minute. With its built-in flange, the snorkel can be bolted on in the field by one person in a matter of minutes.