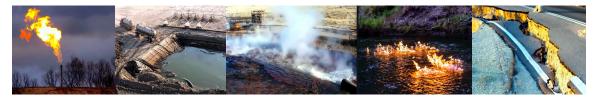

### Energy Pollution (Climate Change)

Too much leisure-time, too large homes, too large incomes, too many unneeded gadgets, created a spike in ever increasing energy needs. Currently Energy is polluting, has high establishing costs, high running and maintenance costs. Polluting Energy relies on burning, Coal, Gas, Oil and Uranium. All this burning Ends!!!

### 🐧 COAL IS CHOKING US 🐧 Clean Coal is a FRAUD! 🐧

## Fossil fuel **Coal** produces **Dirty Energy**

Burning coal produces great amounts of air polluting Carbon dioxide and smoke. Carbon dioxide drifts up. 50% is washed down by rain the rest accumulates in the atmosphere. The Carbon dioxide lets through sunlight to heat the Earth but prevents some of the heat from being radiated back into space. Result: warming air, soil and water. Global warming.

The result is that Earth's surface is slowly heating up. This heating up of surface temperature has increased dramatically since year 'O'\* (2004). This warming is decreasing the size of glaciers and polar ice caps (see scroll 6 Prophesy). Resulting in warming and rising sea levels, climate change. Climate change: longer drier droughts, more severe lightning, heavier rains, stronger faster winds, unpredictable fast changing weather.

### **Fracking**

Fracking is a great threat to the environment, community, humans,... Fracking is the process of drilling and injecting fluid at high pressure into shale rock fracturing it releasing gases. High pressure triggers Earthquakes. If this happens along faultlines it can trigger a big 1

Each process needs millions of liter of water. The Water has toxic chemicals and sand added. During the process methane gas and toxic chemicals pollute nearby groundwater. Drinking this water has resulted in cases of neurological, sensory and respiratory damage. Both to humans and animals. Vegetation is also badly affected. Unfit to be eaten by humans or animals.

The waste fluid is left in above ground puddles to evaporate. Releasing volatile organic compounds into the atmosphere, contaminating air, creating ground level ozone and acid rain. Result is unhealthy livestock and shriveling inedible pasture, crops, fruit... Residents complain of fatigue, nausea, headaches and worse. Gases may also result in 'Wildfire's.

The use of explosives triggers an Earthquake. The use near faultlines can trigger a major Earthquake anywere along the faultline (sometimes far away). These explosions also damage underground water reservoirs. They also release gases that make humans, animals and vegetation sick. These gases can be the cause of Wildfire(s)!