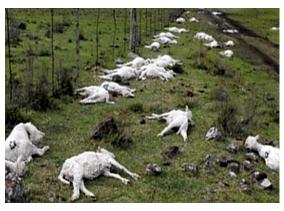

Using live bait is cruel. Don't do it!

Greedy farmers, ranchers overstock the land. Result overgrazing. Result desertification (bad weather speeds things up). Result cruelty to lifestock. This ends! Greedy farmers, ranchers loose their land without compensation. They are prosecuted, **MS R4** for each animal.