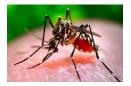

Bare skin (nudity) exposes skin to Wet. Prolonged exposure to wet alters body temperature. If it lowers body temperature too much (hypothermia) illness occurs. Seek immediate help!

Bare skin (nudity) exposes the skin to stings. Most common are Insect-stings (Bee, Hornet, Mosquito, Wasp..). Insect stings are painful cause Skin irritation, swelling and often severe sickness.