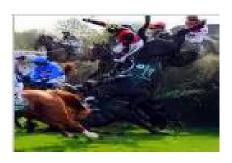

Racing animals Ends. Racing horses, (steeple, hurdle, cross-country, flat..), playing Polo, buggy racing (Trotting, Pacing..), show-jumping ends. Racing venue are demolished. Racing animal owner, trainer and racing venue operator get, MS R4.