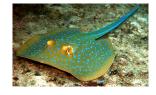

**Stingrays** have a sharp, venomous painful stinger which they aim at an intruders heart. When stung in the heart only immediate medical help will save a person. Don't swim above a singray.

When **Sea lice** are about, the first thing you notice when you jump in the ocean is their sting all over your skin. For something so small, they can certainly pack a punch; it is almost enough to put you off going in the water. When bleeding seek medical advise.