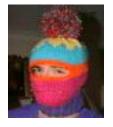

**Balaclava** (Beanie). Balaclava cover the whole head exposing only the eyes. Is knitted out of wool or a mix of cotton and wool (no synthetic fiber). Can be any color or pattern may have a decorative pom-pom on top. When no face and neck protection is needed Balaclava can be rolled up and become a 'Beanie'.

**K-Scarf**. K-Scarf may cover the whole head exposing only the eyes. It acts as a head-cover and a veil (maximum protection). Is knitted out of wool or a mix of cotton and wool (no synthetic fiber). Can be any color or pattern.

**Balaclava** or **K-Scarf** both protect by covering the nose and mouth. Inhaling pollution, deadly contagious diseases and stinging insects are avoided. Reduces the effect of dry and cold air. Allergies and Asthma are reduced. Contains spreading contagious disease.