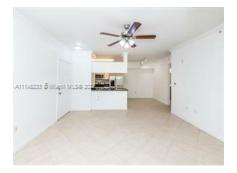

\$1,950.00

Perfect extra large 1 bedroom 1 bath condo with tile flooring in living areas & wood floor in bedroom. Beautiful canal & green view from bedroom, living & balcony-very private & serene apartment. Open living, dining, kitchen with Granite counters, white cabinets, tile backsplash & stainless appliances. Big bathroom with shower doors & soaker tub Walk in closet in bedroom. Extra storage closet on balcony. Hurricane impact windows & sliding doors. Cable included. One car garage & Two car tandem parking at in front of garage entrance. Amenities include clubhouse w/business center, 2 pools, tennis, grilling area, 2 fitness centers & putting green. Gated community. 5 mins to Turnpike, 6 miles to Bright Line, Cityplace and Palm Beaches. THIS GEM WON'T LAST - CALL TODAY!!