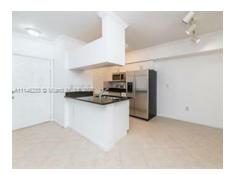

\$1,950.00

Perfect extra large 1 bedroom 1 bath condo with tile flooring in living areas & wood floor in bedroom. Beautiful canal & green view from bedroom, living & balcony-very private & serene apartment. Open living, dining, kitchen with Granite counters, white cabinets, tile backsplash & stainless appliances. Big bathroom with shower doors & soaker tub Walk in closet in bedroom. Extra storage closet on balcony. Hurricane impact windows & sliding doors. Cable included. One car garage & Two car tandem parking at in front of garage entrance. Amenities include clubhouse w/business center, 2 pools, tennis, grilling area, 2 fitness centers & putting green. Gated community. 5 mins to Turnpike, 6 miles to Bright Line, Cityplace and Palm Beaches. THIS GEM WON'T LAST - CALL TODAY!!