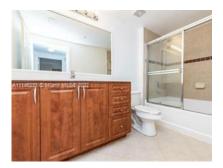

\$1,950.00

Perfect extra large 1 bedroom 1 bath condo with tile flooring in living areas & wood floor in bedroom. Beautiful canal & green view from bedroom, living & balcony-very private & serene apartment. Open living, dining, kitchen with Granite counters, white cabinets, tile backsplash & stainless appliances. Big bathroom with shower doors & soaker tub Walk in closet in bedroom. Extra storage closet on balcony. Hurricane impact windows & sliding doors. Cable included. One car garage & Two car tandem parking at in front of garage entrance. Amenities include clubhouse w/business center, 2 pools, tennis, grilling area, 2 fitness centers & putting green. Gated community. 5 mins to Turnpike, 6 miles to Bright Line, Cityplace and Palm Beaches. THIS GEM WON'T LAST - CALL TODAY!!