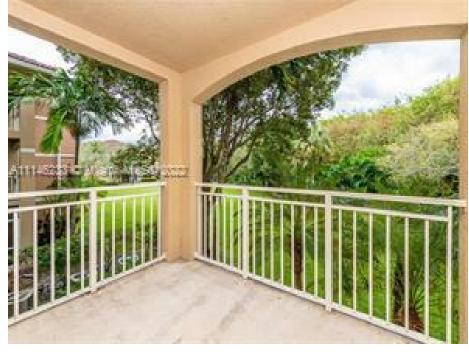

\$1,950.00

Perfect extra large 1 bedroom 1 bath condo with tile flooring in living areas & wood floor in bedroom. Beautiful canal & green view from bedroom, living & balcony-very private & serene apartment. Open living, dining, kitchen with Granite counters, white cabinets, tile backsplash & stainless appliances. Big bathroom with shower doors & soaker tub Walk in closet in bedroom. Extra storage closet on balcony. Hurricane impact windows & sliding doors. Cable included. One car garage & Two car tandem parking at in front of garage entrance. Amenities include clubhouse w/business center, 2 pools, tennis, grilling area, 2 fitness centers & putting green. Gated community. 5 mins to Turnpike, 6 miles to Bright Line, Cityplace and Palm Beaches. THIS GEM WON'T LAST - CALL TODAY!!