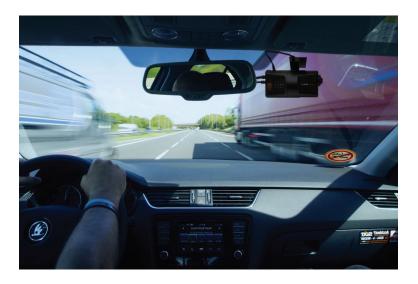

#### DASH CAMS

Live streaming and connected event driven dash cameras to view events in the field.

## Video Evidence Captured

High-Resolution cameras capture images of the road and inside, rear, and sides of the vehicle.