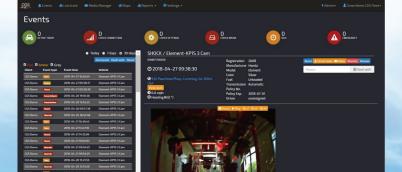

# Benefits of Video Intelligence

- Immediate notification of incidents
- Proven reduction of incident frequency
- Force of impacts recorded by G-sensor
- Defend driving offence allegations
- Exonerate drivers from false claims
- Improve driving behaviours
- Mitigation of whiplash/personal injury claims
- Security/Surveillance Capabilities
- Increased speed of claim resolution
- Protection against insurance fraud
- Video reduces disputed claims from 40% to 2%

## **Events & Driver Analyzed**

Detailed telemetry data enables accurate scoring for driver coaching purposes and reducing claims.

833-682-0911

www.cgsfleet.com