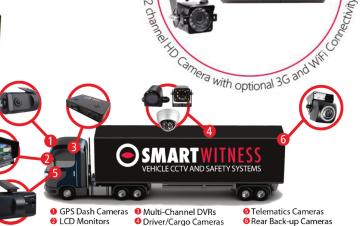

## We offer single Camera or up to 8 Camera solutions!

CRX-DVR Up to 8 cameras!

CP1

KP1S

Several different software event analysis platforms are available!

Limit your company's liability exposure, by having video proof!

## Video Evidence Captured

High-Resolution cameras capture images of the road and inside, rear, and sides of the vehicle.