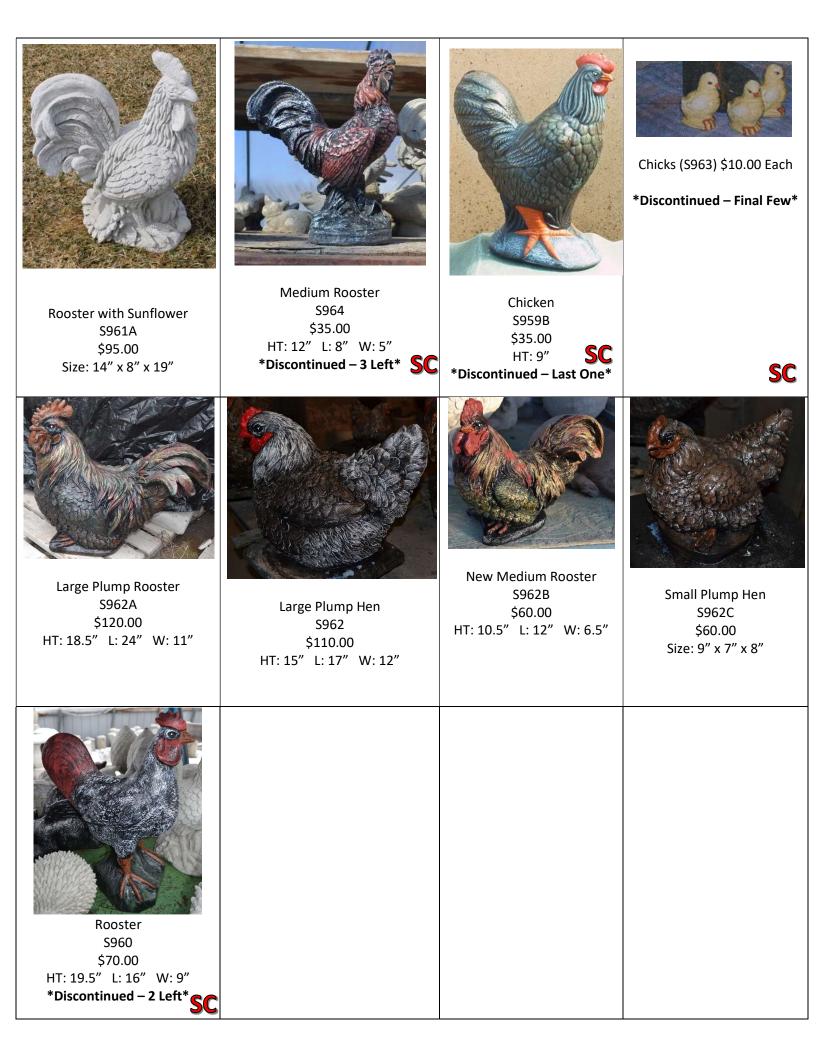

| Farge Spouting Elephant<br>S416A<br>\$125.00HT: 21" W: 11" L: 12"   | Small Spouting Elephant<br>\$416<br>\$35.00<br>HT: 10" | Zen Elephant<br>\$416B<br>\$25.00L: 6" W: 5" H: 7" | SM Sitting Elephant Trunk   Up   S416C   \$45.00   HT: 10" W: 8" L: 8" |
|---------------------------------------------------------------------|--------------------------------------------------------|----------------------------------------------------|------------------------------------------------------------------------|
|                                                                     | Playful Elephant on his                                | Detailed Elephant   S421                           |                                                                        |
| Elephant with Mouse<br>S416D<br>\$105.00<br>HT: 10.5" L: 20" W: 11" | Back<br>S416E<br>\$15.00<br>Size: 4.5" x 4" x 3.5"     | \$98.00<br>Size: 17" x 10" x 15"                   |                                                                        |
| Farge Laying Giraffe<br>\$572<br>\$170.00                           |                                                        |                                                    |                                                                        |