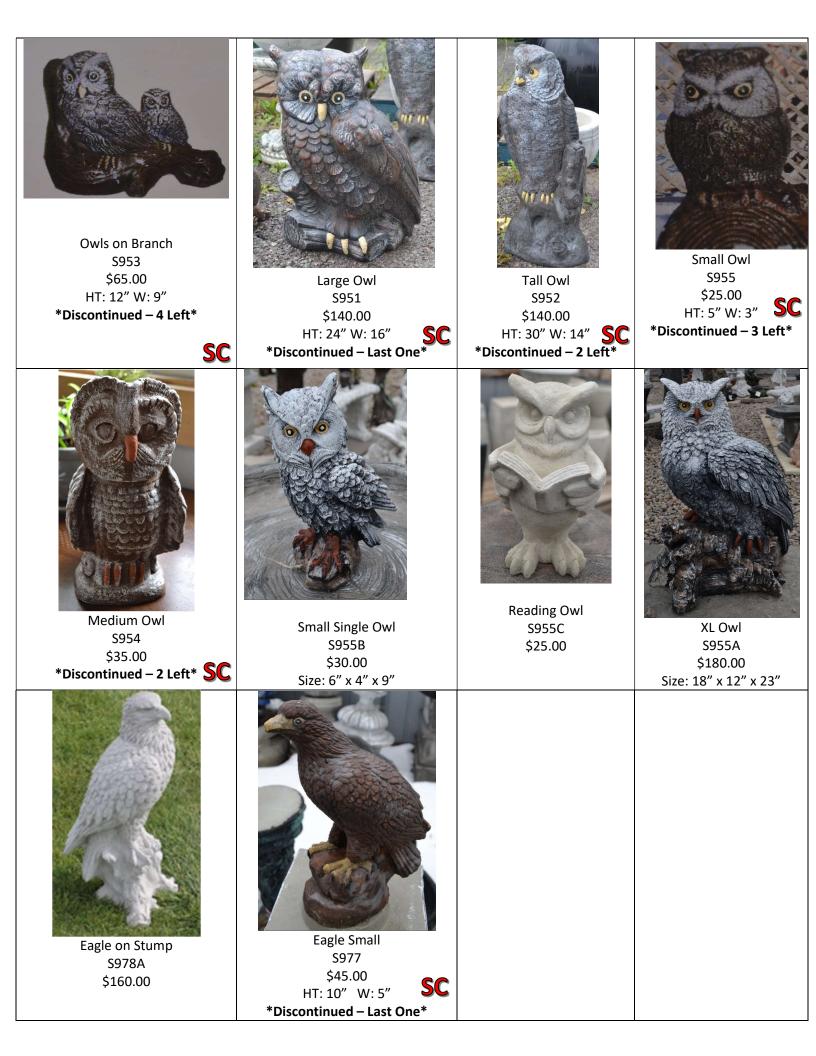

Standing Deer Small S207 \$180.00 Size: 27" x 10" x 32"

\*Discontinued – Last 2\*

Large Moose S570 \$3,300.00 \*Discontinued – Last One\*

| Small Laying Lion   S803A   \$20.00   HT: 6.5" L: 9"   *Discontinued – 3 Left* | Med. Sitting Lion   S824   \$50.00   HT: 12" L: 12"   *Discontinued – 5 Left* | Sit Up Lion Left<br>\$95.00<br>HT: 20" L:15" SC<br>*Discontinued – 2 Left* |  |
|--------------------------------------------------------------------------------|-------------------------------------------------------------------------------|----------------------------------------------------------------------------|--|
| XL Lion – Sitting     \$500     HT: 30"   L: 32"     W: 14"                    | Left Sitting Lion<br>\$832<br>\$120.00<br>HT: 22" L: 16" W: 9.5"              | Right Sitting Lion<br>S833<br>\$120.00<br>HT: 22" L: 16" W: 9.5"           |  |
|                                                                                |                                                                               |                                                                            |  |