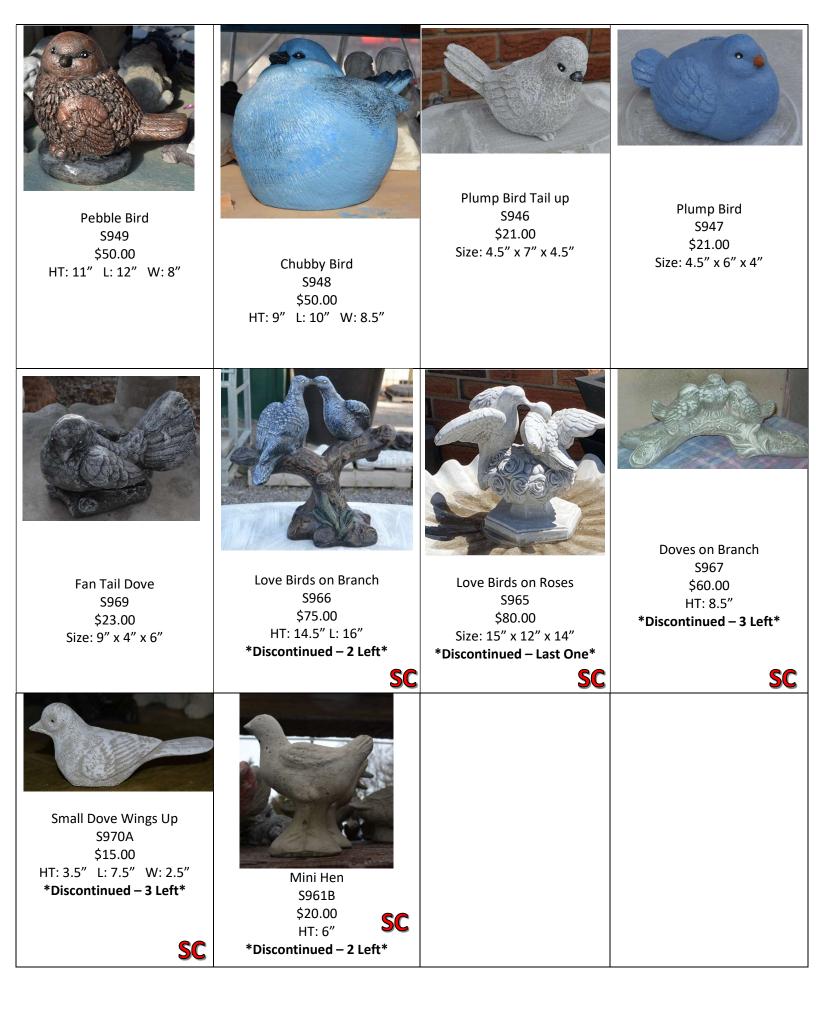

----------------------------|
|                                                                     | Playful Elephant on his                                | Detailed Elephant   S421                           |                                                                        |
| Elephant with Mouse<br>S416D<br>\$105.00<br>HT: 10.5" L: 20" W: 11" | Back<br>S416E<br>\$15.00<br>Size: 4.5" x 4" x 3.5"     | \$98.00<br>Size: 17" x 10" x 15"                   |                                                                        |
| Farge Laying Giraffe<br>\$572<br>\$170.00                           |                                                        |                                                    |                                                                        |

















Skunk Set of Three S530 – \$55.00 Mother Skunk of Set S531 – \$25.00 Baby Skunk Laying S533 – \$15.00 Baby Skunk Standing S532 – \$15.00 \*Discontinued – Final Few\*



Fox Set of Three S501 – \$55.00 Mother Fox S502 – \$25.00 Baby Fox Sitting S503 – \$15.00 Baby Fox Laying S504 – \$15.00 \*Discontinued – Final Few\*



Large Sitting Fox S505 \$110.00



Raccoon Standing Med S519 \$30.00 HT: 8" W:6" L: 12" SC \*Discontinued – Final Few\*



Raccoon Set Standing Mom S515A – \$55.00 SM Coon Standing Paws Apart S516 – \$15.00 SM Coon Laying Paws Apart S516A – \$15.00 Mother Raccoon Standing S521 – \$25.00 \*Discontinued – Final Few\*



Raccoon Set Laying Mom S515 – \$55.00 SM Coon Laying Paws Together S518 – \$15.00 SM Coon Standing Paws Together S517 – \$15.00 Mother Raccoon Lay