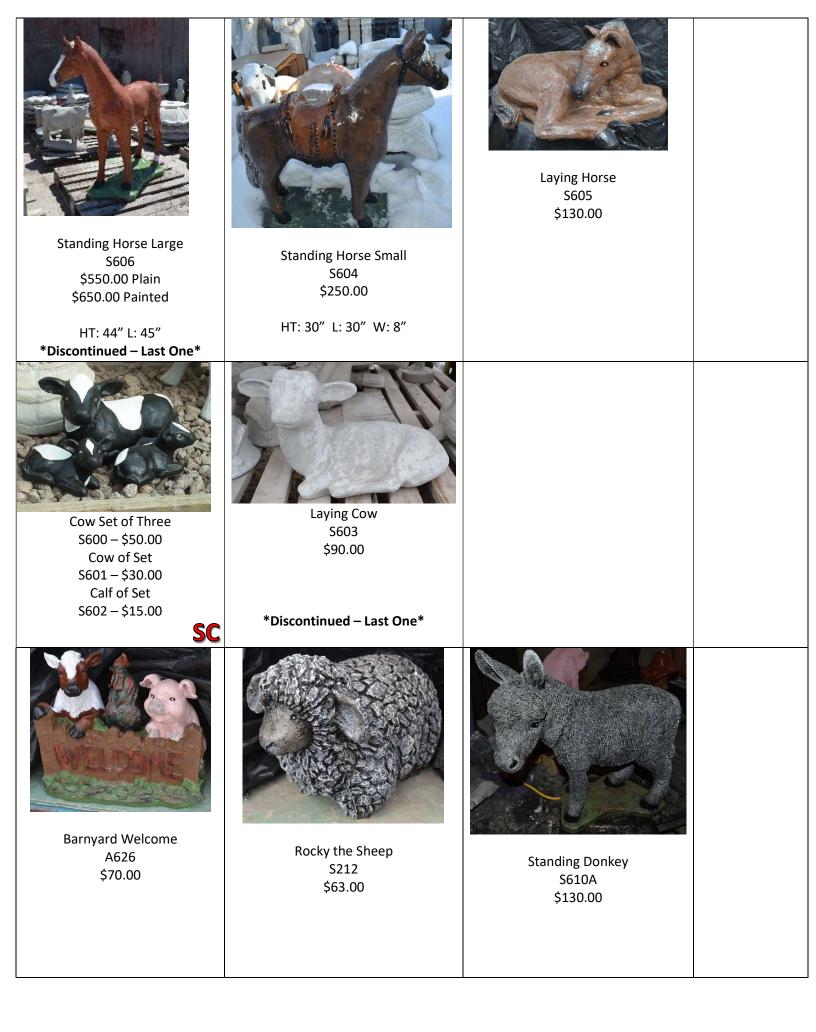

ng Paws Apart S516 – \$15.00 SM Coon Laying Paws Apart S516A – \$15.00 Mother Raccoon Standing S521 – \$25.00 \*Discontinued – Final Few\*



Raccoon Set Laying Mom S515 – \$55.00 SM Coon Laying Paws Together S518 – \$15.00 SM Coon Standing Paws Together S517 – \$15.00 Mother Raccoon Laying S520 – \$25.00 \*Discontinued – Last One\*



SM Raccoons Left to Right SM Coon Standing Paws Apart; SM Coon Standing Paws Together; SM Coon Laying Paws Together; SM Coon Laying Paws Apart

\*Discontinued – Final Few\*



Squirrel S542 \$22.00 HT: 6" \*Discontinued – Final Few\*



Standing Chippie S540 – \$12.00 Laying Down Chippie S541 – \$12.00 **\*Discontinued – Final Few**\*



Chip N' Dale Chipmunk S543 \$25.00 SC \*Discontinued – Last One\*



SC

Rat S418 \$20.00 SC \*Discontinued – Last One\*













| Large Angel Bear<br>A250                                    | Small Angel Bear<br>A251 | Small Baseball Bear<br>A256                                   | Bedtime Bear<br>A248                     |
|-------------------------------------------------------------|--------------------------|---------------------------------------------------------------|------------------------------------------|
| \$70.00                                                     | \$30.00                  | \$40.00<br>HT: 7.5" W: 6"<br><b>*Discontinued – Last One*</b> | \$65.00                                  |
| HT: 11"                                                     | HT: 6″                   |                                                               | HT: 6"<br><b>*Discontinued – 3 Left*</b