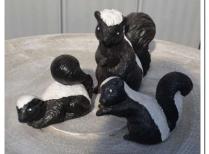

Skunk Set of Three S530 – \$55.00 Mother Skunk of Set S531 – \$25.00 Baby Skunk Laying S533 – \$15.00 Baby Skunk Standing S532 – \$15.00 \*Discontinued – Final Few\*

Fox Set of Three S501 – \$55.00 Mother Fox S502 – \$25.00 Baby Fox Sitting S503 – \$15.00 Baby Fox Laying S504 – \$15.00 \*Discontinued – Final Few\*