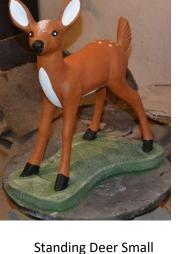

Standing Deer Small S207 \$180.00 Size: 27" x 10" x 32"

\*Discontinued – Last 2\*

Large Moose S570 \$3,300.00 \*Discontinued – Last One\*

| Small Laying Lion   S803A   \$20.00   HT: 6.5" L: 9"   *Discontinued – 3 Left* | Med. Sitting Lion   S824   \$50.00   HT: 12" L: 12"   *Discontinued – 5 Left* | Sit Up Lion Left<br>\$95.00<br>HT: 20" L:15" SC<br>*Discontinued – 2 Left* |  |
|--------------------------------------------------------------------------------|-------------------------------------------------------------------------------|----------------------------------------------------------------------------|--|
| XL Lion – Sitting     \$500     HT: 30"   L: 32"     W: 14"                    | Left Sitting Lion<br>\$832<br>\$120.00<br>HT: 22" L: 16" W: 9.5"              | Right Sitting Lion<br>S833<br>\$120.00<br>HT: 22" L: 16" W: 9.5"           |  |
|                                                                                |                                                                               |                                                                            |  |