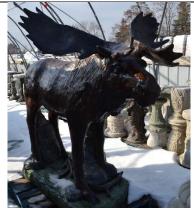

Standing Deer Small S207 \$180.00 Size: 27" x 10" x 32"

\*Discontinued – Last 2\*

Large Moose S570 \$3,300.00 \*Discontinued – Last One\*

| Small Laying Lion   S803A   \$20.00   HT: 6.5" L: 9"   *Discontinued – 3 Left* | Med. Sitting Lion   S824   \$50.00   HT: 12" L: 12"   *Discontinued – 5 Left* | Sit Up Lion Left<br>\$95.00<br>HT: 20" L:15" SC<br>*Discontinued – 2 Left* |  |
|--------------------------------------------------------------------------------|-------------------------------------------------------------------------------|----------------------------------------------------------------------------|--|
| XL Lion – Sitting     \$500     HT: 30"   L: 32"     W: 14"                    | Left Sitting Lion<br>\$832<br>\$120.00<br>HT: 22" L: 16" W: 9.5"              | Right Sitting Lion<br>S833<br>\$120.00<br>HT: 22" L: 16" W: 9.5"           |  |
|                                                                                |                                                                               |                                                                            |  |