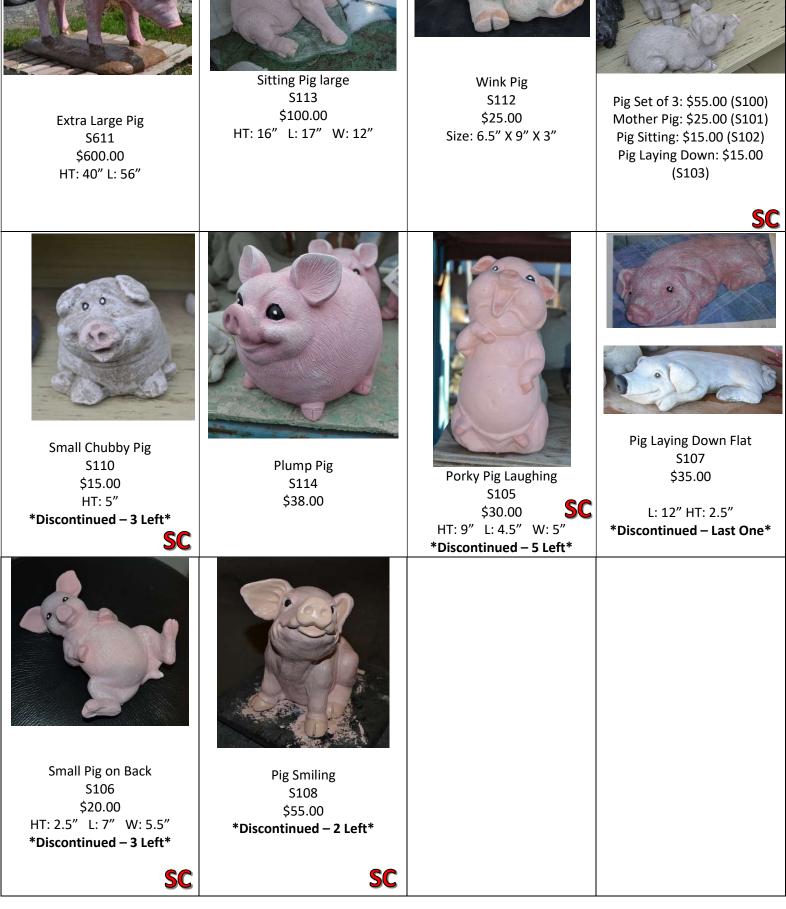

Standing Deer Small S207 \$180.00 Size: 27" x 10" x 32"

\*Discontinued – Last 2\*

Large Moose S570 \$3,300.00 \*Discontinued – Last One\*

| Small Laying Lion   S803A   \$20.00   HT: 6.5" L: 9"   *Discontinued – 3 Left* | Med. Sitting Lion   S824   \$50.00   HT: 12" L: 12"   *Discontinued – 5 Left* | Sit Up Lion Left<br>\$95.00<br>HT: 20" L:15" SC<br>*Discontinued – 2 Left* |  |
|--------------------------------------------------------------------------------|-------------------------------------------------------------------------------|----------------------------------------------------------------------------|--|
| XL Lion – Sitting     \$500     HT: 30"   L: 32"     W: 14"                    | Left Sitting Lion<br>\$832<br>\$120.00<br>HT: 22" L: 16" W: 9.5"              | Right Sitting Lion<br>S833<br>\$120.00<br>HT: 22" L: 16" W: 9.5"           |  |
|                                                                                |                                                                               |                                                                            |  |