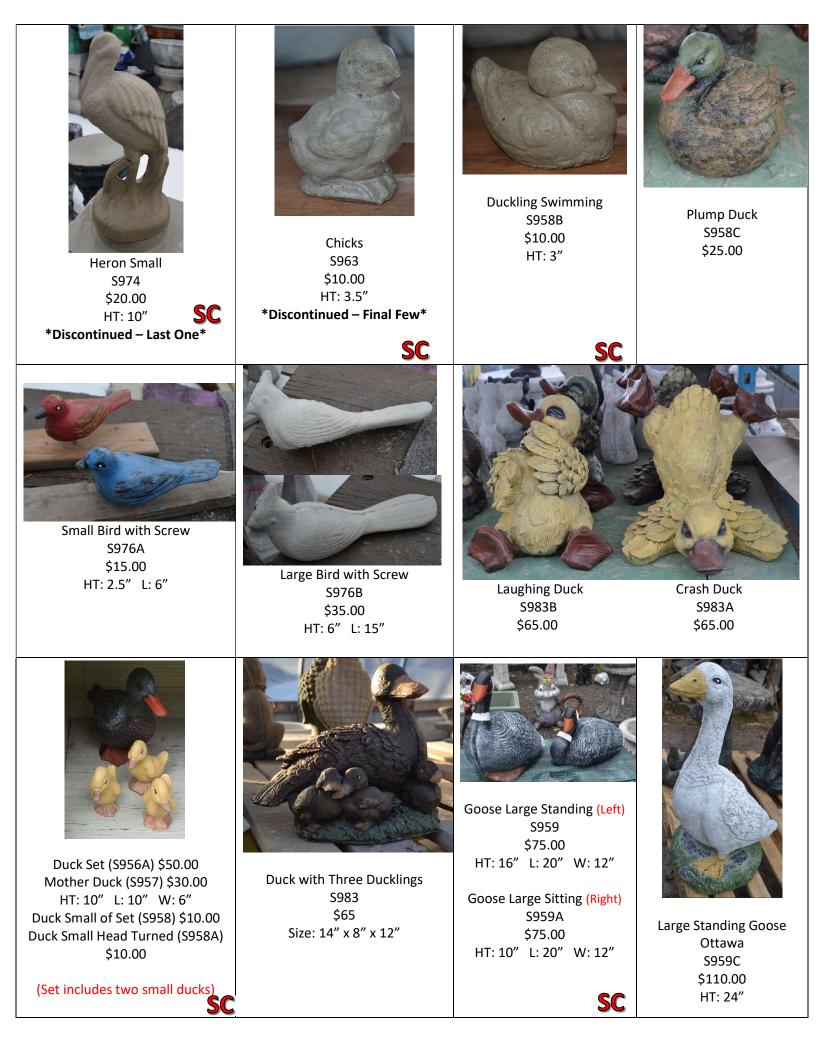

| Rabbit No Grass   \$155A   \$25.00   HT: 5" L: 7.5"   *Discontinued – Last One* | Bunny Sitting Ears Up of Set of 3   \$158   \$15.00 | SM Bunny Laying of Set of 3<br>\$164<br>\$15.00<br>*Discontinued – 9 Left* | Fluffy Rabbit<br>S157<br>\$20.00<br>L: 8" HT:6" SC<br>*Discontinued – Last One* |
|---------------------------------------------------------------------------------|-----------------------------------------------------|----------------------------------------------------------------------------|---------------------------------------------------------------------------------|
| Fegging Rabbit<br>\$169<br>\$40.00HT: 12.5"L: 8"W: 7"                           |                                                     |                                                                            |                                                                                 |
|                                                                                 |                                                     |                                                                            |                                                                                 |