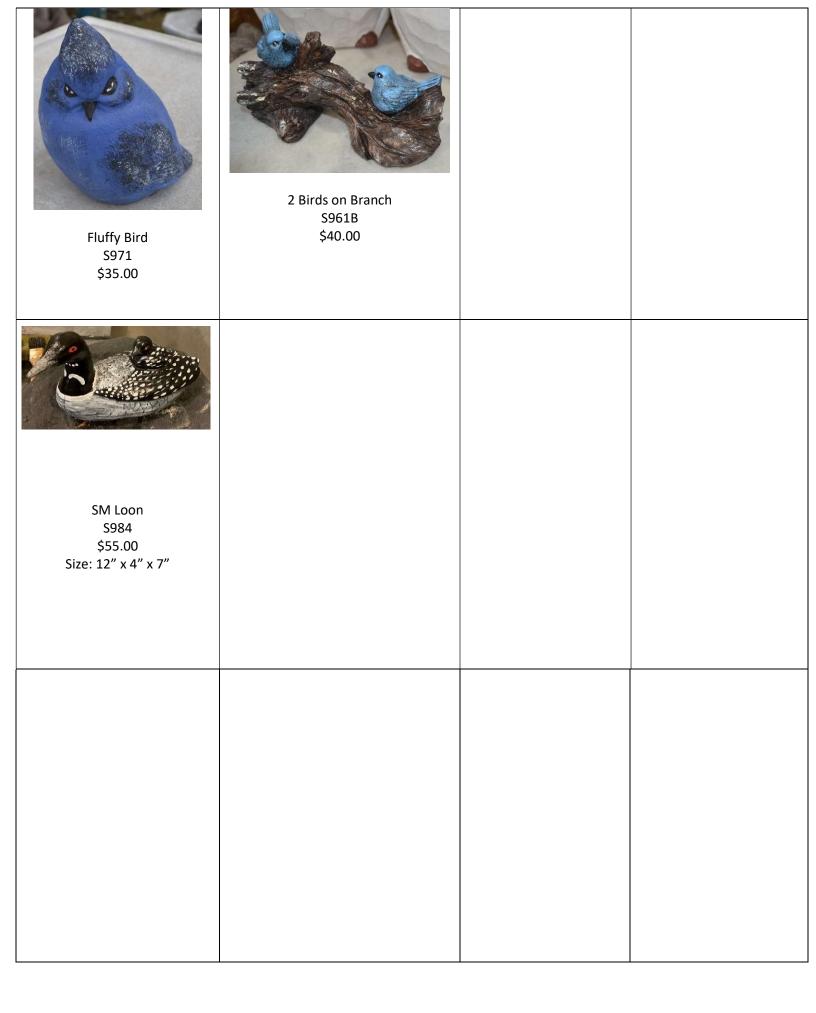

\$174 \$25.00 Size: 5" x 6" x 8"

\$174A \$32.00 Size: 6" x 4.5" x 7.5"

\$60.00

HT: 18"

| Alligator 3 Pieces Large<br>S772<br>\$110.00<br>Size: 60" x 10" x 5" | Alligator<br>\$771<br>\$65.00<br>HT: 8″L: 30″               | 3 Pc Head Up Sm Alligator<br>S770<br>\$50<br>Size: 27" x 5.5" x 7" |
|----------------------------------------------------------------------|-------------------------------------------------------------|--------------------------------------------------------------------|
| Alligator 3 Pieces Tiny<br>S772A                                     |                                                             |                                                                    |
| \$20.00<br>HT: 1″L: 16″W: 3″                                         | Fish<br>S149A                                               | Gold Fish<br>S149                                                  |
| *Discontinued – Last One* SC                                         | \$38.00<br>Size: 10" x 5" x 8"                              | \$38.00<br>HT: 9″ L: 14.5 W: 5.5                                   |
| Bee Hive   S999A                                                     | Bumble Bee<br>S998                                          | Lady Bug on Leaf<br>S999                                           |
| \$85.00<br>HT: 14" W: 11"                                            | \$45.00<br>Size: 9" x 5" x 7"                               | \$45.00<br>HT: 5″ L: 8″ W: 6″                                      |
| Lady Bug Medium   \$999E   \$18.00   *Discontinued - 3 Left*         | Lady Bug Large   \$999F   \$21.00   *Discontinued - 2 Left* |                                                                    |