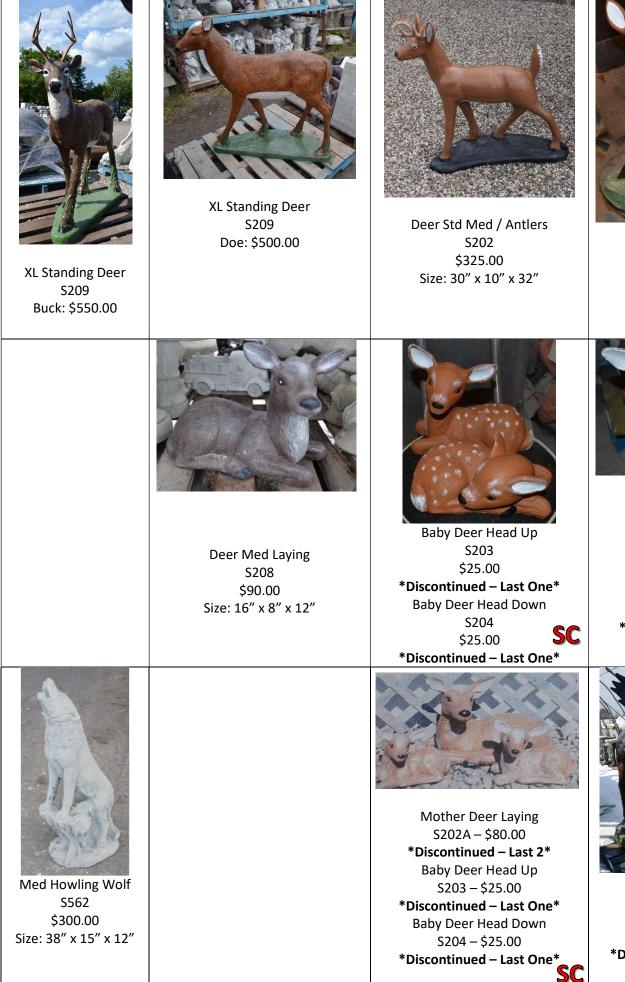

Standing Deer Small S207 \$180.00 Size: 27" x 10" x 32"

\*Discontinued – Last 2\*

Large Moose S570 \$3,300.00 \*Discontinued – Last One\*

| Small Laying Lion   S803A   \$20.00   HT: 6.5" L: 9"   *Discontinued – 3 Left* | Med. Sitting Lion   S824   \$50.00   HT: 12" L: 12"   *Discontinued – 5 Left* | Sit Up Lion Left<br>\$95.00<br>HT: 20" L:15" SC<br>*Discontinued – 2 Left* |  |
|--------------------------------------------------------------------------------|-------------------------------------------------------------------------------|----------------------------------------------------------------------------|--|
| XL Lion – Sitting     \$500     HT: 30"   L: 32"     W: 14"                    | Left Sitting Lion<br>\$832<br>\$120.00<br>HT: 22" L: 16" W: 9.5"              | Right Sitting Lion<br>S833<br>\$120.00<br>HT: 22" L: 16" W: 9.5"           |  |
|                                                                                |                                                                               |                                                                            |  |