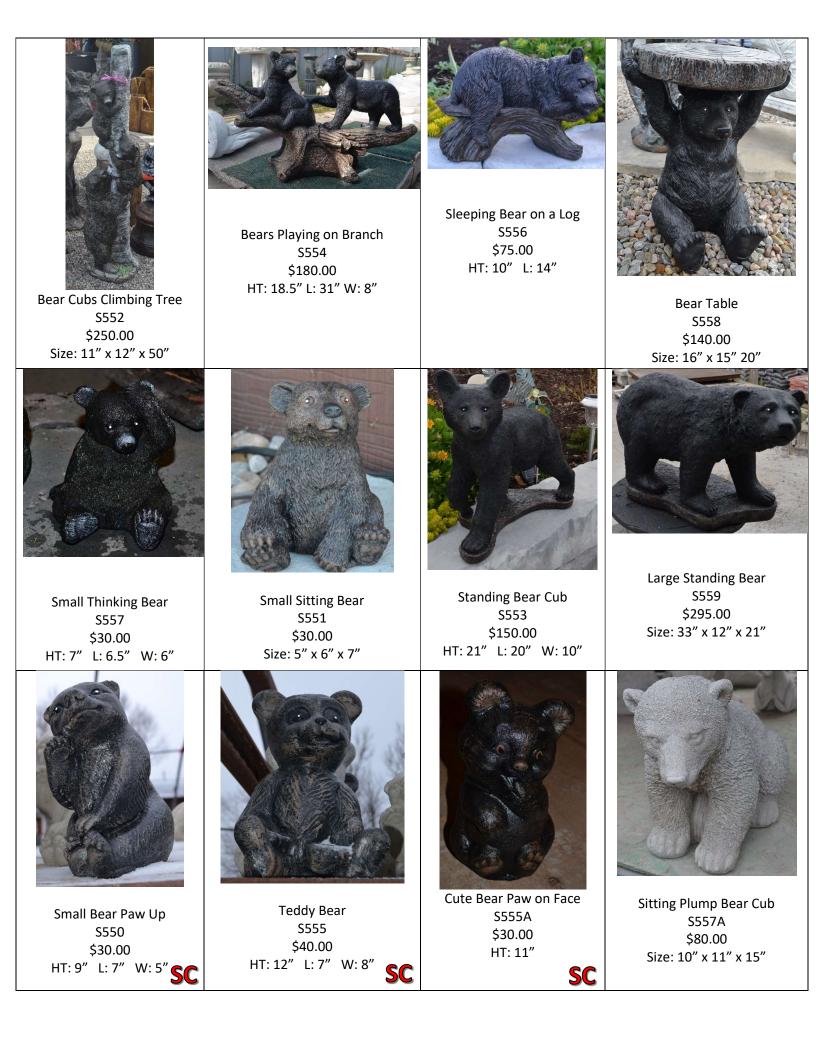

art S516 – \$15.00 SM Coon Laying Paws Apart S516A – \$15.00 Mother Raccoon Standing S521 – \$25.00 \*Discontinued – Final Few\*



Raccoon Set Laying Mom S515 – \$55.00 SM Coon Laying Paws Together S518 – \$15.00 SM Coon Standing Paws Together S517 – \$15.00 Mother Raccoon Laying S520 – \$25.00 \*Discontinued – Last One\*



SM Raccoons Left to Right SM Coon Standing Paws Apart; SM Coon Standing Paws Together; SM Coon Laying Paws Together; SM Coon Laying Paws Apart

\*Discontinued – Final Few\*



Squirrel S542 \$22.00 HT: 6" \*Discontinued – Final Few\*



Standing Chippie S540 – \$12.00 Laying Down Chippie S541 – \$12.00 **\*Discontinued – Final Few**\*



Chip N' Dale Chipmunk S543 \$25.00 SC \*Discontinued – Last One\*



SC

Rat S418 \$20.00 SC \*Discontinued – Last One\*













| Large Angel Bear<br>A250                                    | Small Angel Bear<br>A251 | Small Baseball Bear<br>A256                                   | Bedtime Bear<br>A248                     |
|-------------------------------------------------------------|--------------------------|---------------------------------------------------------------|------------------------------------------|
| \$70.00                                                     | \$30.00                  | \$40.00<br>HT: 7.5" W: 6"<br><b>*Discontinued – Last One*</b> | \$65.00                                  |
| HT: 11"                                                     | HT: 6″                   |                                                               | HT: 6"<br><b>*Discontinued – 3 Left*</b> |
| Fike