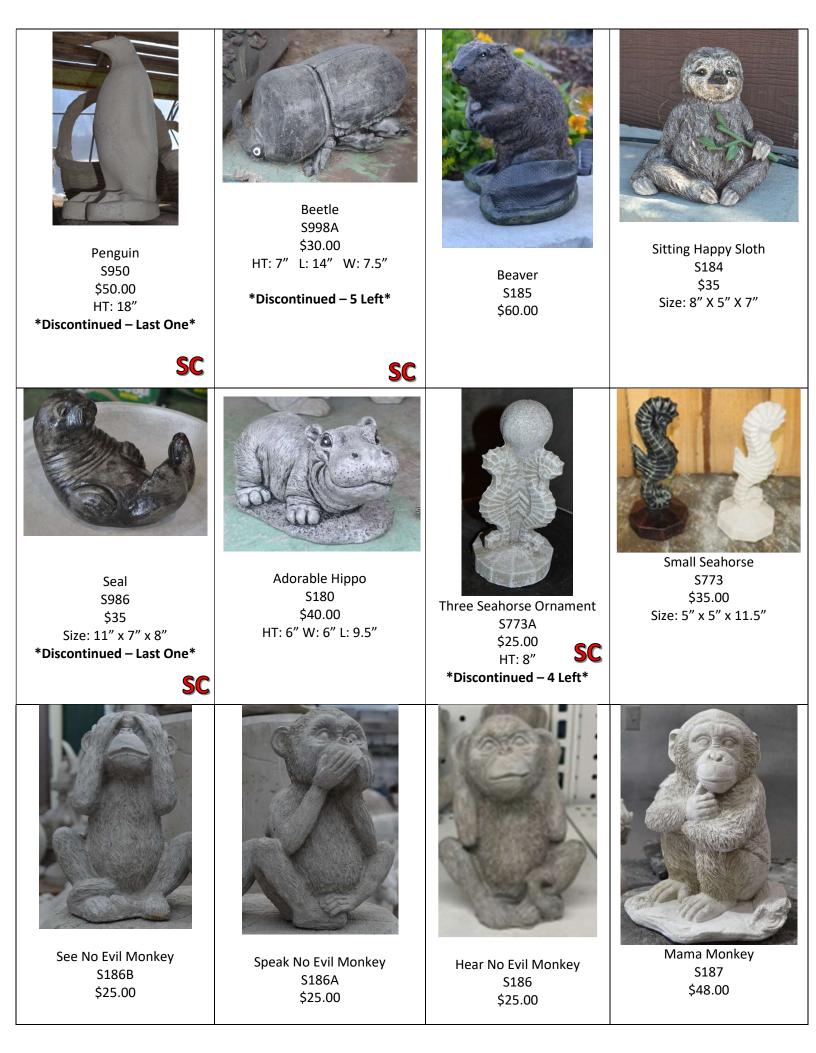

------------------------------|
|                                                                     | Playful Elephant on his                                | Detailed Elephant   S421                           |                                                                        |
| Elephant with Mouse<br>S416D<br>\$105.00<br>HT: 10.5" L: 20" W: 11" | Back<br>S416E<br>\$15.00<br>Size: 4.5" x 4" x 3.5"     | \$98.00<br>Size: 17" x 10" x 15"                   |                                                                        |
| Farge Laying Giraffe<br>\$572<br>\$170.00                           |                                                        |                                                    |                                                                        |

















Skunk Set of Three S530 – \$55.00 Mother Skunk of Set S531 – \$25.00 Baby Skunk Laying S533 – \$15.00 Baby Skunk Standing S532 – \$15.00 \*Discontinued – Final Few\*



Fox Set of Three S501 – \$55.00 Mother Fox S502 – \$25.00 Baby Fox Sitting S503 – \$15.00 Baby Fox Laying S504 – \$15.00 \*Discontinued – Final Few\*



Large Sitting Fox S505 \$110.00



Raccoon Standing Med S519 \$30.00 HT: 8" W:6" L: 12" SC \*Discontinued – Final Few\*



Raccoon Set Standing Mom S515A – \$55.00 SM Coon Standing Paws Apart S516 – \$15.00 SM Coon Laying Paws Apart S516A – \$15.00 Mother Raccoon Standing S521 – \$25.00 \*Discontinued – Final Few\*



Raccoon Set Laying Mom S515 – \$55.00 SM Coon Laying Paws Together S518 – \$15.00 SM Coon Standing Paws Together S517 – \$15.00 Mother Raccoon L