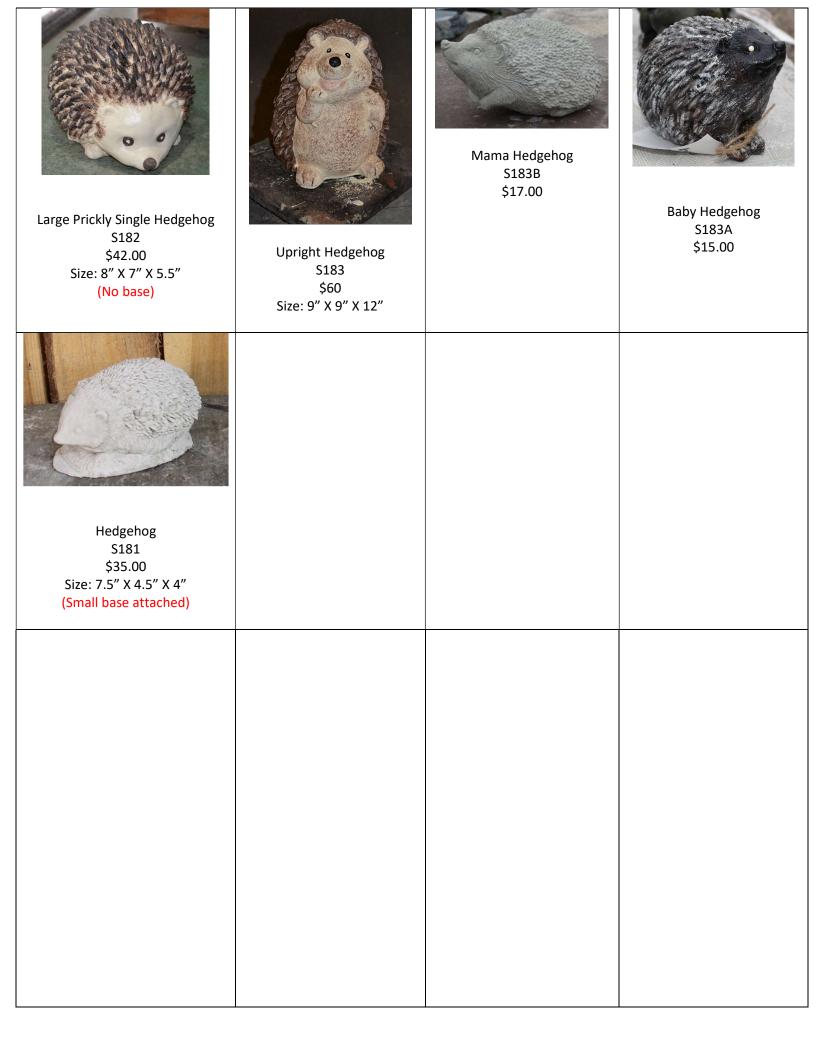

--------------------------------|
|                                                                     | Playful Elephant on his                                | Detailed Elephant   S421                           |                                                                        |
| Elephant with Mouse<br>S416D<br>\$105.00<br>HT: 10.5" L: 20" W: 11" | Back<br>S416E<br>\$15.00<br>Size: 4.5" x 4" x 3.5"     | \$98.00<br>Size: 17" x 10" x 15"                   |                                                                        |
| Farge Laying Giraffe<br>\$572<br>\$170.00                           |                                                        |                                                    |                                                                        |

















Skunk Set of Three S530 – \$55.00 Mother Skunk of Set S531 – \$25.00 Baby Skunk Laying S533 – \$15.00 Baby Skunk Standing S532 – \$15.00 \*Discontinued – Final Few\*



Fox Set of Three S501 – \$55.00 Mother Fox S502 – \$25.00 Baby Fox Sitting S503 – \$15.00 Baby Fox Laying S504 – \$15.00 \*Discontinued – Final Few\*



Large Sitting Fox S505 \$110.00



Raccoon Standing Med S519 \$30.00 HT: 8" W:6" L: 12" SC \*Discontinued – Final Few\*



Raccoon Set Standing Mom S515A – \$55.00 SM Coon Standing Paws Apart S516 – \$15.00 SM Coon Laying Paws Apart S516A – \$15.00 Mother Raccoon Standing S521 – \$25.00 \*Discontinued – Final Few\*



Raccoon Set Laying Mom S515 – \$55.00 SM Coon Laying Paws Together S518 – \$15.00 SM Coon Standing Paws Together S517 – \$15.00 Mother Raccoon