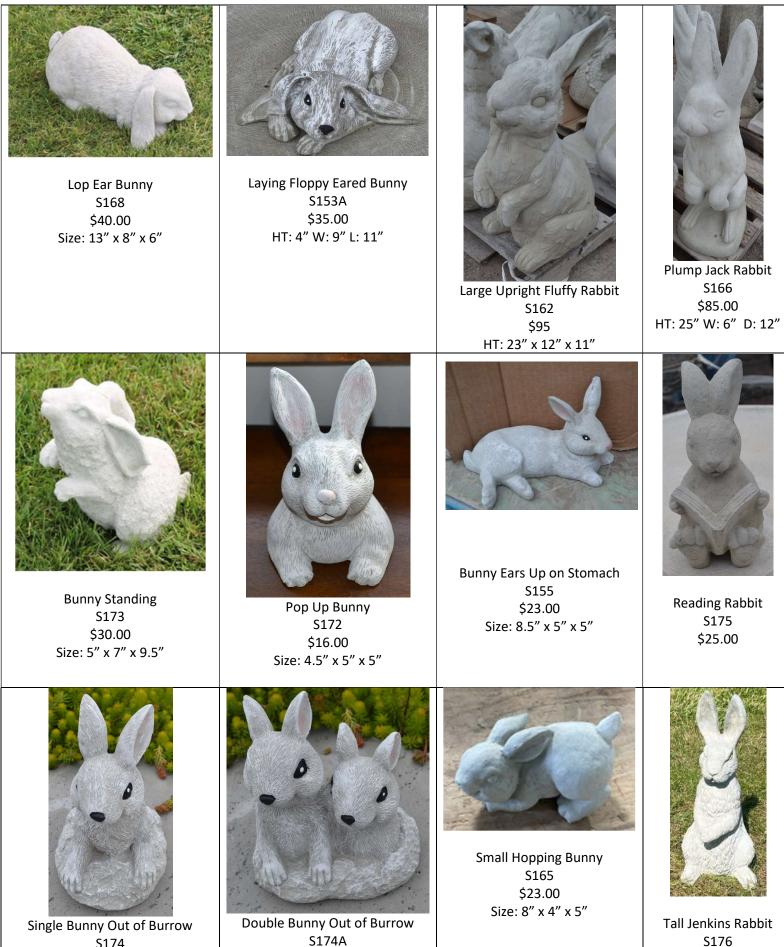

| Rabbit No Grass   \$155A   \$25.00   HT: 5" L: 7.5"   *Discontinued – Last One* | Bunny Sitting Ears Up of Set of 3   \$158   \$15.00 | SM Bunny Laying of Set of 3<br>\$164<br>\$15.00<br>*Discontinued – 9 Left* | Fluffy Rabbit<br>S157<br>\$20.00<br>L: 8" HT:6" SC<br>*Discontinued – Last One* |
|---------------------------------------------------------------------------------|-----------------------------------------------------|----------------------------------------------------------------------------|---------------------------------------------------------------------------------|
| Fegging Rabbit<br>\$169<br>\$40.00HT: 12.5"L: 8"W: 7"                           |                                                     |                                                                            |                                                                                 |
|                                                                                 |                                                     |                                                                            |                                                                                 |

\$174 \$25.00 Size: 5" x 6" x 8"

\$174A \$32.00 Size: 6" x 4.5" x 7.5"

\$60.00

HT: 18"

| Alligator 3 Pieces Large<br>S772<br>\$110.00<br>Size: 60" x 10" x 5" | Alligator<br>\$771<br>\$65.00<br>HT: 8″L: 30″               | 3 Pc Head Up Sm Alligator<br>S770<br>\$50<br>Size: 27" x 5.5" x 7" |
|----------------------------------------------------------------------|-------------------------------------------------------------|--------------------------------------------------------------------|
| Alligator 3 Pieces Tiny<br>S772A                                     |                                                             |                                                                    |
| \$20.00<br>HT: 1″L: 16″W: 3″                                         | Fish<br>S149A                                               | Gold Fish<br>S149                                                  |
| *Discontinued – Last One* SC                                         | \$38.00<br>Size: 10" x 5" x 8"                              | \$38.00<br>HT: 9″ L: 14.5 W: 5.5                                   |
| Bee Hive   S999A                                                     | Bumble Bee<br>S998                                          | Lady Bug on Leaf<br>S999                                           |
| \$85.00<br>HT: 14" W: 11"                                            | \$45.00<br>Size: 9" x 5" x 7"                               | \$45.00<br>HT: 5″ L: 8″ W: 6″                                      |
| Lady Bug Medium   \$999E   \$18.00   *Discontinued - 3 Left*         | Lady Bug Large   \$999F   \$21.00   *Discontinued - 2 Left* |                                                                    |