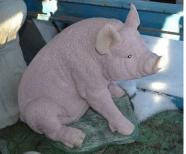

\$174 \$25.00 Size: 5" x 6" x 8"

\$174A \$32.00 Size: 6" x 4.5" x 7.5"

\$60.00

HT: 18"

| Alligator 3 Pieces Large<br>S772<br>\$110.00<br>Size: 60" x 10" x 5" | Alligator<br>\$771<br>\$65.00<br>HT: 8″L: 30″               | 3 Pc Head Up Sm Alligator<br>S770<br>\$50<br>Size: 27" x 5.5" x 7" |
|----------------------------------------------------------------------|-------------------------------------------------------------|--------------------------------------------------------------------|
| Alligator 3 Pieces Tiny<br>S772A                                     |                                                             |                                                                    |
| \$20.00<br>HT: 1″L: 16″W: 3″                                         | Fish<br>S149A                                               | Gold Fish<br>S149                                                  |
| *Discontinued – Last One* SC                                         | \$38.00<br>Size: 10" x 5" x 8"                              | \$38.00<br>HT: 9″ L: 14.5 W: 5.5                                   |
| Bee Hive   S999A                                                     | Bumble Bee<br>S998                                          | Lady Bug on Leaf<br>S999                                           |
| \$85.00<br>HT: 14" W: 11"                                            | \$45.00<br>Size: 9" x 5" x 7"                               | \$45.00<br>HT: 5″ L: 8″ W: 6″                                      |
| Lady Bug Medium   \$999E   \$18.00   *Discontinued - 3 Left*         | Lady Bug Large   \$999F   \$21.00   *Discontinued - 2 Left* |                                                                    |