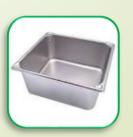

#### **HEATING/WARMING EQUIPMENT**

Heat Lamp Carving \$45.00
Station \$25.00
Proofing Box \$95.00

Food Warmers Full Size \$17.00 8qt rec roll top chafer \$37.00

Food pans are available in full size (8 quart) or half

Food Pan \$5.00 pans (4 quart) and are 2" or

4" deep. All sizes are priced

the same.