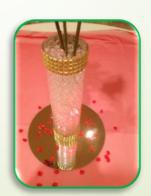

## CENTERPIECES

Varies

| GLASSWARE/STEMWARE     |        |  |
|------------------------|--------|--|
| Water Goblet           | \$0.65 |  |
| Red & White Wine Glass | \$0.65 |  |
| Martini Glass          | \$0.65 |  |
| Champagne Flute        | \$0.65 |  |
| Liquor Glasses         | \$0.65 |  |