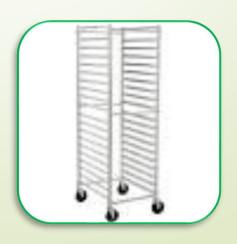

## FOOD PREP & STORAGE

| Cambro Carriers | \$45.00 |
|-----------------|---------|
| Bakers Rack     | \$40.00 |
| Sheet Pans      | \$5.00  |