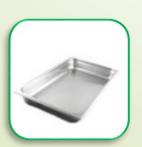

#### **HEATING/WARMING EQUIPMENT**

Heat Lamp Carving \$45.00
Station \$25.00
Proofing Box \$95.00

Food Warmers Full Size \$17.00 8qt rec roll top chafer \$37.00

Food pans are available in full size (8 quart) or half

Food Pan \$5.00 pans (4 quart) and are 2" or

4" deep. All sizes are priced

the same.