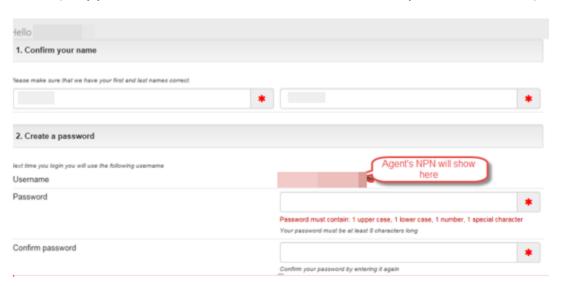

## 1. NEW AGENTS

A. Upon reaching the certification portion of the Highmark Senior Markets onboarding portal, the agent will receive the following email:

B. The Agent will click on the link. The first screen will prompt them to create a password. (1 upper case, 1 lower case, 1 number, and 1 special character.)