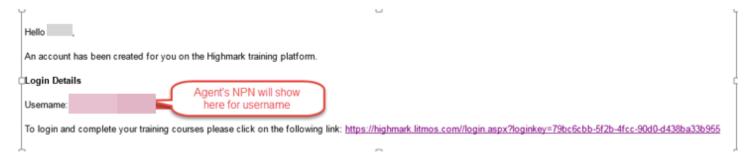

## 1. NEW AGENTS

A. Upon reaching the certification portion of the Highmark Senior Markets onboarding portal, the agent will receive the following email:

B. The Agent will click on the link. The first screen will prompt them to create a password. (1 upper case, 1 lower case, 1 number, and 1 special character.)