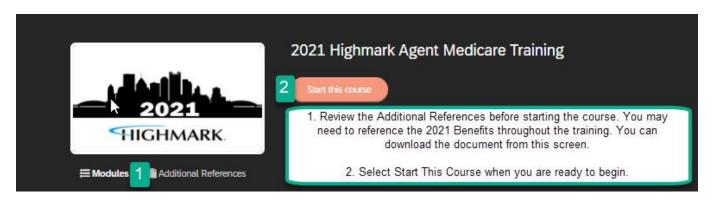

# HIGHMARK 2021 CERTIFICATION USER GUIDE

## **LOGGING IN**

## 1. NEW AGENTS

A. Upon reaching the certification portion of the Highmark Senior Markets onboarding portal, the agent will receive the following email:



B. The Agent will click on the link. The first screen will prompt them to create a password. (1 upper case, 1 lower case, 1 number, and 1 special character.)





## 2. RETURNING AGENTS

**A.** Returning agents can go directly to https://highmark.litmos.com/ or click the link in the email they will receive to let them know they have been assigned a new course:





## 3. Course Navigation

A.



## В.



## C.



#### D.