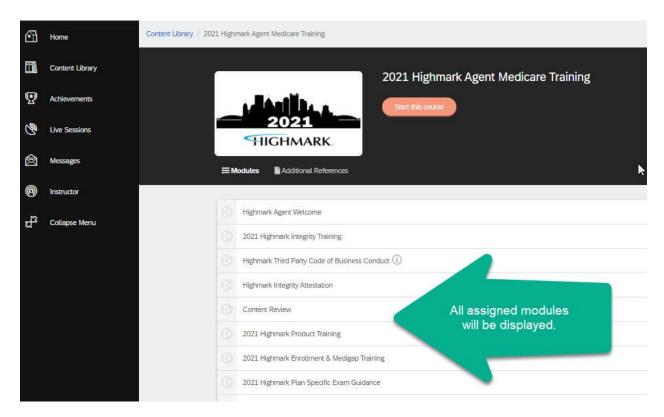

# HIGHMARK 2021 CERTIFICATION USER GUIDE

## **LOGGING IN**

## 1. NEW AGENTS

A. Upon reaching the certification portion of the Highmark Senior Markets onboarding portal, the agent will receive the following email:



B. The Agent will click on the link. The first screen will prompt them to create a password. (1 upper case, 1 lower case, 1 number, and 1 special character.)





## 2. RETURNING AGENTS

**A.** Returning agents can go directly to https://highmark.litmos.com/ or click the link in the email they will receive to let them know they have been assigned a new course:





## 3. Course Navigation

A.



## В.



## C.



#### D.