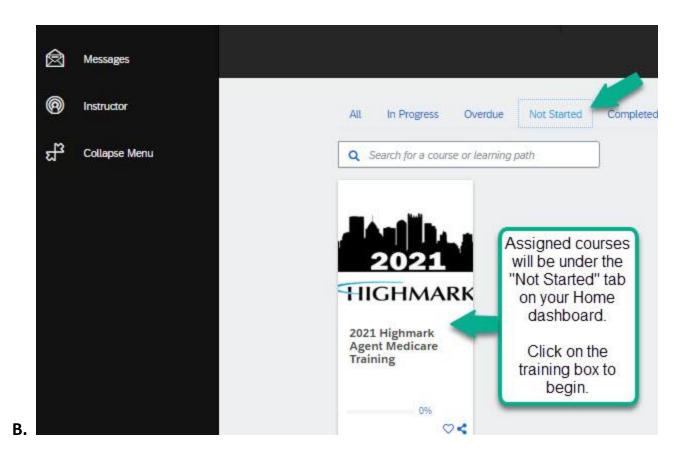

# HIGHMARK 2021 CERTIFICATION USER GUIDE

## **LOGGING IN**

## 1. NEW AGENTS

A. Upon reaching the certification portion of the Highmark Senior Markets onboarding portal, the agent will receive the following email:



B. The Agent will click on the link. The first screen will prompt them to create a password. (1 upper case, 1 lower case, 1 number, and 1 special character.)





## 2. RETURNING AGENTS

**A.** Returning agents can go directly to https://highmark.litmos.com/ or click the link in the email they will receive to let them know they have been assigned a new course:





## 3. Course Navigation

A.



## В.



## C.



#### D.