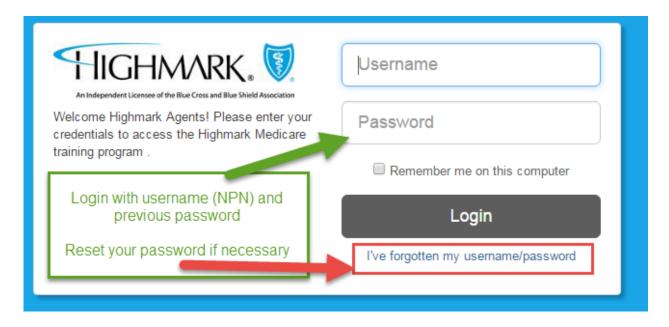

## 2. RETURNING AGENTS

**A.** Returning agents can go directly to https://highmark.litmos.com/ or click the link in the email they will receive to let them know they have been assigned a new course: