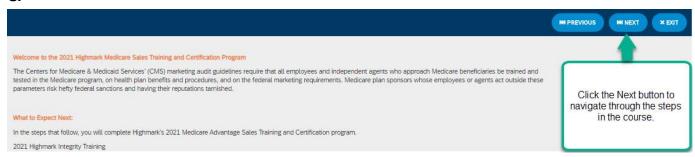

# HIGHMARK 2021 CERTIFICATION USER GUIDE

## **LOGGING IN**

## 1. NEW AGENTS

A. Upon reaching the certification portion of the Highmark Senior Markets onboarding portal, the agent will receive the following email:



B. The Agent will click on the link. The first screen will prompt them to create a password. (1 upper case, 1 lower case, 1 number, and 1 special character.)





## 2. RETURNING AGENTS

**A.** Returning agents can go directly to https://highmark.litmos.com/ or click the link in the email they will receive to let them know they have been assigned a new course:





## 3. Course Navigation

A.



## В.



## C.



#### D.