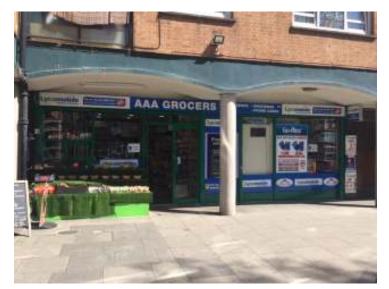

## FOR SALE COMMERCIAL INVESTMENT Offers in region of £299,950

292 Clapham Road, London, SW9 9AE

Email: enquiries@drakesfield.co.uk Web: www.drakesfield.co.uk Company Reg No: 3631397 VAT Reg No: 736 3377 19

**Location:** The property is situated in a prominent position on Clapham Road yards from Stockwell Underground Station. The parade is a shopping provision for the surrounding area. Occupiers close by include grocery store, Café, Peri Peri Chicken, Greggs, Pharmacy, Iceland, Sainsbury's local and a range of local shops.

**Property: Total approx: 670 sq ft**. Double fronted shop with storage/toilet at rear.

**Tenure:** Virtual Freehold subject to the existing Tenancy. The premise is held on a 250 year lease from 1999 and currently let on 4 Year License (under lease) producing a rental income of £19,200 per annum and is running as a sweet/grocery shop.