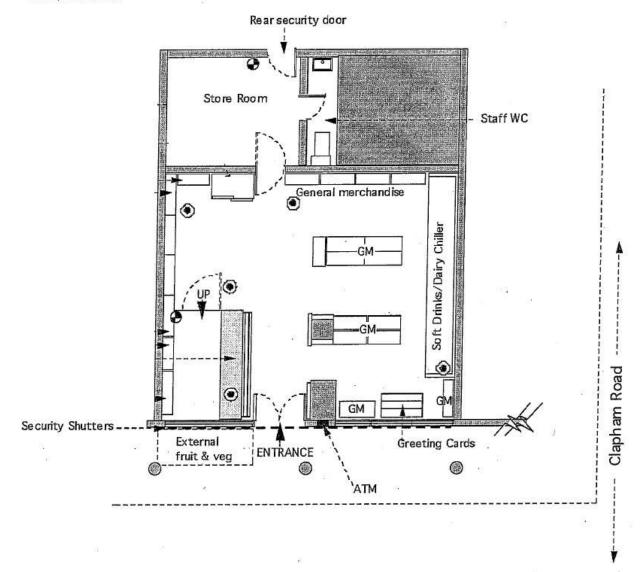

**Property: Total approx: 670 sq ft**. Double fronted shop with storage/toilet at rear.

**Tenure:** Virtual Freehold subject to the existing Tenancy. The premise is held on a 250 year lease from 1999 and currently let on 4 Year License (under lease) producing a rental income of £19,200 per annum and is running as a sweet/grocery shop.

## **GROUND FLOOR**

Email: enquiries@drakesfield.co.uk Web: www.drakesfield.co.uk Company Reg No: 3631397 VAT Reg No: 736 3377 19

Note: Whilst every care is taken to ensure accuracy of these particulars no responsibility is taken for error, omission or miss-statement. No fixtures or fittings were tested. Intending purchasers should not rely on them as statements of representation of fact, but must satisfy themselves by inspection or otherwise as to their accuracy.