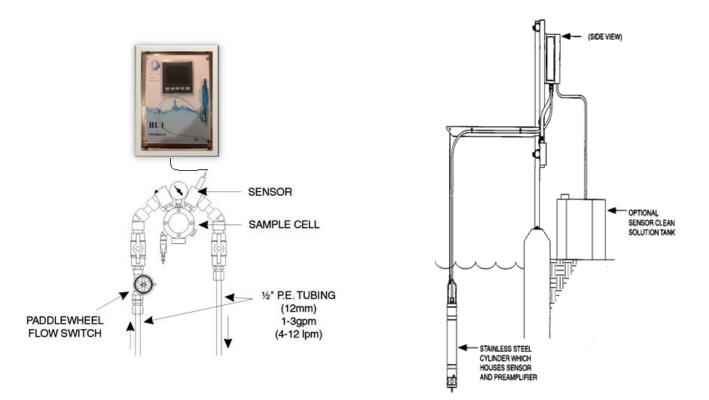

### **Options**

- ORP or pH sensors.
- Flowcell or Submersible sensor assemblies.

• Automatic sensor wash system.