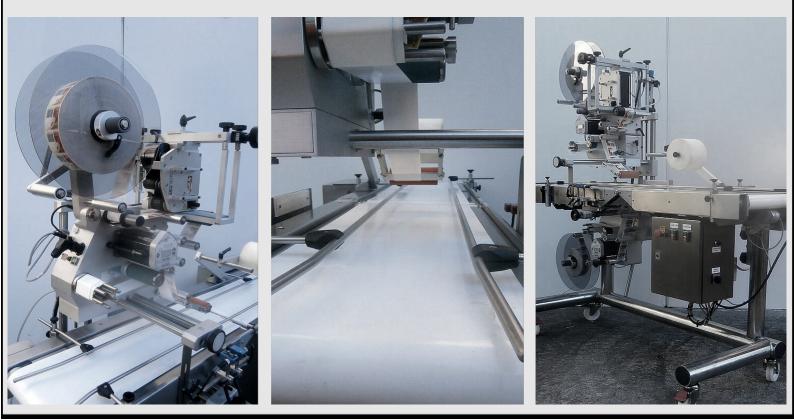

## Automatic labelling system for labelling from the Top & bottom

**The top & bottom labelling system** from Baumann features a small footprint and uses a split conveyor for a highy accurate method of applying labels on various products or containers. The labelling system is easy to set - up and operate, it will integrate to specific packaging lines.

## FEATURES

- \* Constructed of Non Corresive Materials
- \* Conveyor speed up to 30 m / minute
- \* Standard conveyor width 300 mm
- \* Standard conveyor lenght 2000 mm
- \* Can process paper or transparent labels
- \* Standard label width 150 mm
- \* Quick label roll replacement system

## CWL TOP AND BOTTOM LABELLER

- \* Flexibility
- \* Accurate, fast and reliable
- \* Designed for quick product change over
- \* User friendly set up
- \* Completely synchronized system
- \* Easy to move conveyor to different packing lines
- \* IP 65 protection class