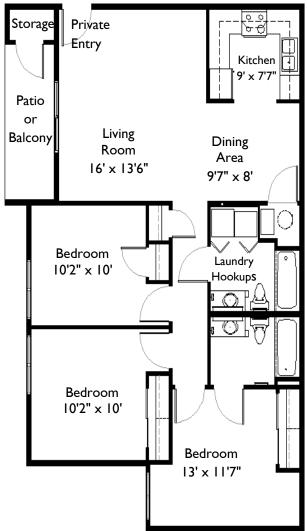

Phone 918-336-4444 Fax 918-336-4442

www.Beacon.cc





Now Leasing Two and Three Bedroom Apartment Homes

## Two Bedroom One Bath 888 Sq. Ft.



Rent \_\_\_\_\_

Deposit: <u>\$200.00</u>



- Fully equipped kitchens with dishwashers and disposals
- Custom fit window blinds and verticals provided
- √ Exterior balcony with storage
- ✓ Private entry, no common hallways
- √ Large dining areas
- Individual hot water heating, furnaces and central air
- √ Full size washer and dryer connections in every home
- √ Private parking and garages available
- √ Small pets welcome\* See manager for details
- ✓ Community Clubhouse
- ✓ On-site manager and 24 hour emergency maintenance



Lowest rental rates are for a limited number of handicapped accessible homes.

## Three Bedroom Two Bath 1,071 Sq. Ft.



Rent \_\_\_\_\_

Deposit: \$200.00