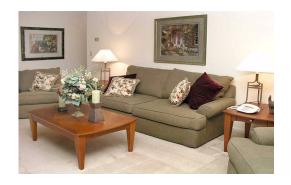

## Two Bedroom One Bath 888 Sq. Ft.

Rent \_\_\_\_\_

Deposit: <u>\$200.00</u>

- Fully equipped kitchens with dishwashers and disposals
- Custom fit window blinds and verticals provided
- √ Exterior balcony with storage
- ✓ Private entry, no common hallways
- √ Large dining areas
- Individual hot water heating, furnaces and central air
- √ Full size washer and dryer connections in every home
- √ Private parking and garages available
- √ Small pets welcome\* See manager for details
- ✓ Community Clubhouse
- ✓ On-site manager and 24 hour emergency maintenance