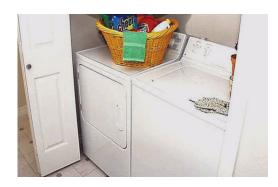

## Two Bedroom One Bath 888 Sq. Ft.

Rent \_\_\_\_\_

Deposit: <u>\$200.00</u>

- Fully equipped kitchens with dishwashers and disposals
- Custom fit window blinds and verticals provided
- √ Exterior balcony with storage
- ✓ Private entry, no common hallways
- √ Large dining areas
- Individual hot water heating, furnaces and central air
- √ Full size washer and dryer connections in every home
- √ Private parking and garages available
- √ Small pets welcome\* See manager for details
- ✓ Community Clubhouse
- ✓ On-site manager and 24 hour emergency maintenance