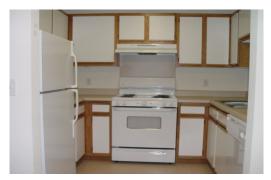

## Two Bedroom One Bath 888 Sq. Ft.

Rent \_\_\_\_\_

Deposit: <u>\$200.00</u>

- Fully equipped kitchens with dishwashers and disposals
- Custom fit window blinds and verticals provided
- √ Exterior balcony with storage
- ✓ Private entry, no common hallways
- √ Large dining areas
- Individual hot water heating, furnaces and central air
- √ Full size washer and dryer connections in every home
- √ Private parking and garages available
- √ Small pets welcome\* See manager for details
- ✓ Community Clubhouse
- ✓ On-site manager and 24 hour emergency maintenance