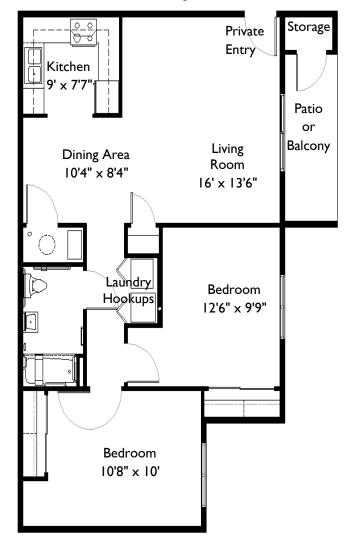

## Two Bedroom One Bath 888 Sq. Ft.

Rent \_\_\_\_\_

Deposit: <u>\$200.00</u>

- Fully equipped kitchens with dishwashers and disposals
- Custom fit window blinds and verticals provided
- √ Exterior balcony with storage
- ✓ Private entry, no common hallways
- √ Large dining areas
- Individual hot water heating, furnaces and central air
- √ Full size washer and dryer connections in every home
- √ Private parking and garages available
- √ Small pets welcome\* See manager for details
- ✓ Community Clubhouse
- ✓ On-site manager and 24 hour emergency maintenance