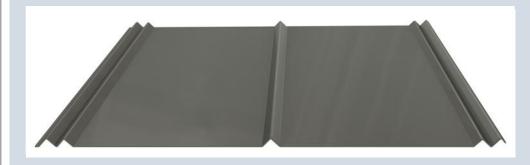

## 5-V Crimp Panel Profile

## 5-V Crimp

The 5-v Crimp is one the original metal roofing panels to hit the market years ago. Many architects will still specify this panel for the classic V ribs and low profile look. It makes a great choice for any roof. The design gives a look similar to standing seam with the lower cost of an exposed fastener system. These panels are custom cut to the inch.