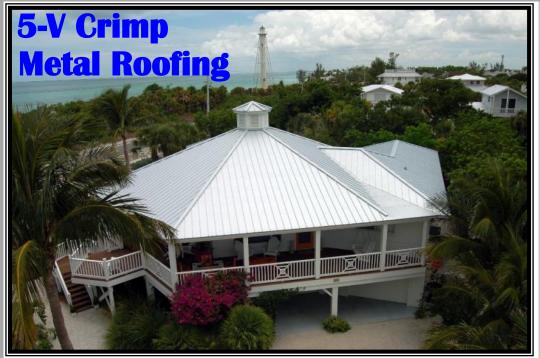

## 5-V Crimp

The 5-v Crimp is one the original metal roofing panels to hit the market years ago. Many architects will still specify this panel for the classic V ribs and low profile look. It makes a great choice for any roof. The design gives a look similar to standing seam with the lower cost of an exposed fastener system. These panels are custom cut to the inch.