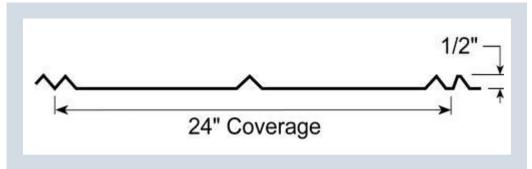

## **Panel Specifications**

- 24" panel coverage
- 1/2" Rib Height
- Exposed Fastener System
- Recommended over solid substrate
- Material: High-quality steel protected by layers of coatings and paint
- Gauges: 29ga and 26ga standard
- Finishes: Painted or Acrylic Coated Galvalume®
- Warranty: 40 year on painted,
  25 years on Galvalume<sup>®</sup>
- Minimum roof slope 3:12