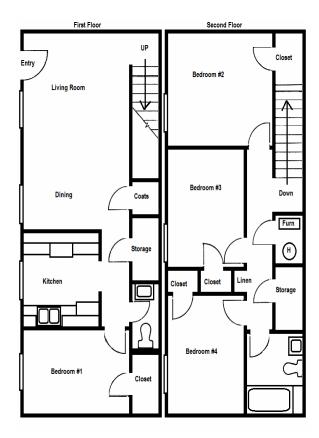

— look no further than Pueblo Village Apartments.



2401 Alma Avenue Pueblo, CO 81004 Phone: (719) 561-3233

Fax: (719) 561-2012

https://www.beacon.cc/pueblo-village.html





Managed By:

www.beacon.cc

209 S. 19th St., Suite 100 \* Omaha, NE 68102 Phone: 402-341-0892

# Affordable One, Two and Three Bedroom Apartments





2401 Alma Avenue Pueblo, CO 81004 Tel: (719) 561-3233

Fax: (719-561-2012

https://www.beacon.cc/pueblo-village.html

#### One Bedroom 576 Sq. Ft.

## Three Bedroom 864 Sq. Ft.

#### Four Bedroom 1184 Sq. Ft.



#### Two Bedroom 675 Sq. Ft.





### **Income Guide**

## Pueblo Village Apartments

- 1 Person = 22,350 \*as of 9/2017
- 2 Person = 25,550
- 3 Person = 28,750
- 4 Person = 31,900
- 5 Person = 34,500 6 Person = 37,050
- 7 person = 39,600 8 Person = 42,150







| Rent    |  |
|---------|--|
| Deposit |  |