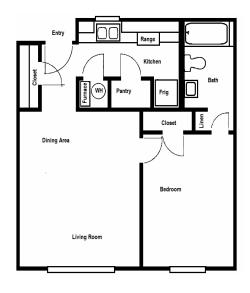

eas, basketball court, on-site manager and 24 hour emergency maintenance.

Rental rates are based on income so qualifying households will only pay 30% of income to a rental payment.

If affordability and a convenient location are what you've been searching for — look no further than Pueblo Village Apartments.



2401 Alma Avenue Pueblo, CO 81004 Phone: (719) 561-3233

Fax: (719) 561-2012

https://www.beacon.cc/pueblo-village.html





Managed By:

www.beacon.cc

209 S. 19th St., Suite 100 \* Omaha, NE 68102 Phone: 402-341-0892

# Affordable One, Two and Three Bedroom Apartments





2401 Alma Avenue Pueblo, CO 81004 Tel: (719) 561-3233

Fax: (719-561-2012

https://www.beacon.cc/pueblo-village.html

#### One Bedroom 576 Sq. Ft.

## Three Bedroom 864 Sq. Ft.

#### Four Bedroom 1184 Sq. Ft.



#### Two Bedroom 675 Sq. Ft.





### **Income Guide**

## Pueblo Village Apartments

- 1 Person = 22,350 \*as of 9/2017
- 2 Person = 25,550
- 3 Person = 28,750
- 4 Person = 31,900
- 5 Person = 34,500 6 Person = 37,050
- 7 person = 39,600 8 Person = 42,150







| Rent    |  |
|---------|--|
| Deposit |  |