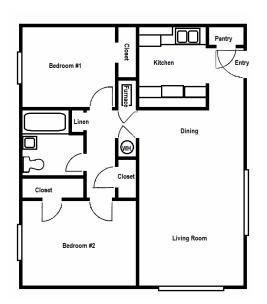

anager and 24 hour emergency maintenance.

Rental rates are based on income so qualifying households will only pay 30% of income to a rental payment.

If affordability and a convenient location are what you've been searching for — look no further than Pueblo Village Apartments.



2401 Alma Avenue Pueblo, CO 81004 Phone: (719) 561-3233

Fax: (719) 561-2012

https://www.beacon.cc/pueblo-village.html





Managed By:

www.beacon.cc

209 S. 19th St., Suite 100 \* Omaha, NE 68102 Phone: 402-341-0892

# Affordable One, Two and Three Bedroom Apartments





2401 Alma Avenue Pueblo, CO 81004 Tel: (719) 561-3233

Fax: (719-561-2012

https://www.beacon.cc/pueblo-village.html

#### One Bedroom 576 Sq. Ft.

## Three Bedroom 864 Sq. Ft.

#### Four Bedroom 1184 Sq. Ft.



#### Two Bedroom 675 Sq. Ft.





### **Income Guide**

## Pueblo Village Apartments

- 1 Person = 22,350 \*as of 9/2017
- 2 Person = 25,550
- 3 Person = 28,750
- 4 Person = 31,900
- 5 Person = 34,500 6 Person = 37,050
- 7 person = 39,600 8 Person = 42,150







| Rent    |  |
|---------|--|
| Deposit |  |