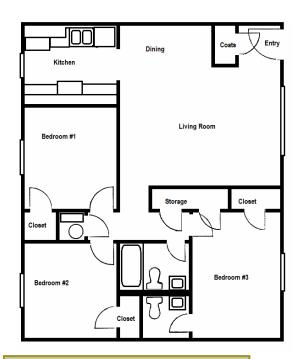

ager and 24 hour emergency maintenance.

Rental rates are based on income so qualifying households will only pay 30% of income to a rental payment.

If affordability and a convenient location are what you've been searching for — look no further than Pueblo Village Apartments.



2401 Alma Avenue Pueblo, CO 81004 Phone: (719) 561-3233

Fax: (719) 561-2012

https://www.beacon.cc/pueblo-village.html





Managed By:

www.beacon.cc

209 S. 19th St., Suite 100 \* Omaha, NE 68102 Phone: 402-341-0892

# Affordable One, Two and Three Bedroom Apartments





2401 Alma Avenue Pueblo, CO 81004 Tel: (719) 561-3233

Fax: (719-561-2012

https://www.beacon.cc/pueblo-village.html

#### One Bedroom 576 Sq. Ft.

## Three Bedroom 864 Sq. Ft.

#### Four Bedroom 1184 Sq. Ft.



#### Two Bedroom 675 Sq. Ft.





### **Income Guide**

## Pueblo Village Apartments

- 1 Person = 22,350 \*as of 9/2017
- 2 Person = 25,550
- 3 Person = 28,750
- 4 Person = 31,900
- 5 Person = 34,500 6 Person = 37,050
- 7 person = 39,600 8 Person = 42,150







| Rent    |  |
|---------|--|
| Deposit |  |