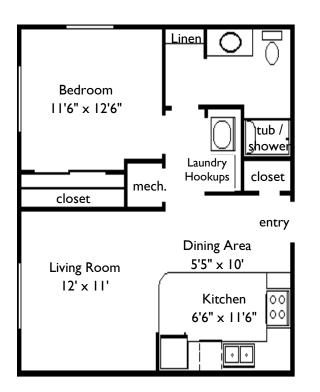

hen pantry. dishwashers, individual laundry facilities and garages await you. You will be pleasantly surprised by our affordable rental rates made possible through special considerations to those individuals that may earn less than the median area income. Wyndam Place combines a peaceful country-like atmosphere with the convenience of city living. For the quality lifestyle you've been searching for, look no further than Wyndam Place Senior Residence.

> 2551 Crossgate Drive Lawrence, KS 66047 Phone 785-749-4646 Fax 785-832-8221

#### Directions

Turn west at Iowa (Hwy 59) and Clinton Parkway, turn south on Crossgate Drive.





Senior Residence 2551 Crossgate Drive Lawrence, KS 66047 Phone 785-749-4646 Fax 785-832-8221







#### One and Two Bedrooms Available

# One Bedroom 650 Sq. Ft.



Rent \$\_\_\_\_ Deposit \$\_\_\_\_ Wyndam Place

### **Senior Residence**

- Independent living for adults 55 years and over.
- ✓ Fully equipped kitchens with dishwashers and disposals
- Custom fit window blinds and verticals provided
- ✓ Kitchen Pantry / Extra storage
- ✓ Easy clean European style cabinetry
- ✓ Full size washer and dryer connections in every home
- ✓ Controlled access entry, with intercom
- ✓ Emergency call system
- Individual hot water heating, furnace and central air
- $\checkmark$  Off street parking and garages
- ✓ Beautiful community room
- $\checkmark$  Resident lounge on every floor
- ✓ On-site manager and 24 hour emergency maintenance



# Two Bedroom 850 Sq. Ft.





Room dimensions and square footage is approximate and will vary in some plans