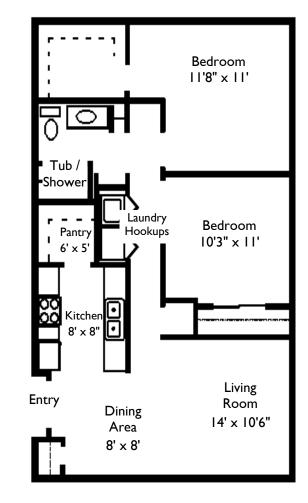

# Two Bedroom 850 Sq. Ft.

Room dimensions and square footage is approximate and will vary in some plans