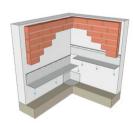

### Accessories

Pourus Prep

SS ThruWall

York Flashings is the inventor of flexible stainless steel fabric flashing, stainless steel self-adhering flashing, drainage plane flashing, non-asphaltic copper fabric flashing and the original copper fabric flashing. Specializing in through-wall flashings and transition membranes, York has been inventing and producing flashings since 1935.