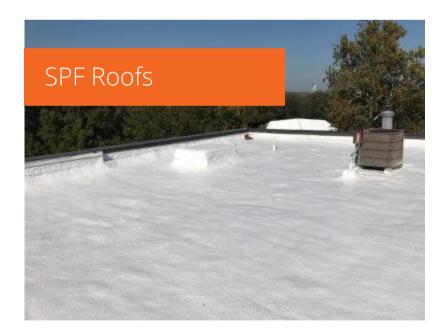

# Innovative Coatings Since 1978

For over 40 years, Inland Coatings has been the trusted solution for roofing maintenance and repair. Inland offers the following roof coating products - Rubber, Silicone, Polyurethane & Acrylic.