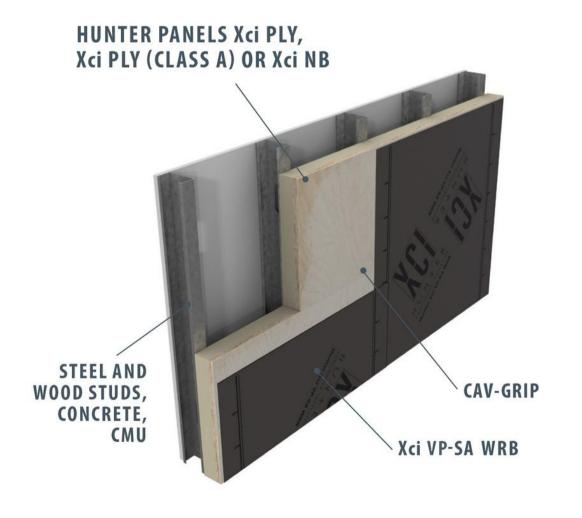

DEXcell Cement Roof Board

Hunter Xci Wall Polyiso is the leading insulation choice due to its R-Value, energy efficiency, fire performance, availability, code compliance and compatibility within many NFPA compliant wall assemblies.

XCI Foil XCI Foil Class A

XCI CG XCI CG Class A

XCINB

XCI Ply XCI Ply Class A

XCI 286

Put the complete Hunter Xci AEGIS Wall System™ to work for you. Hunter Panels has you covered with a single-source solution of products designed to make your next project come together simply and efficiently.