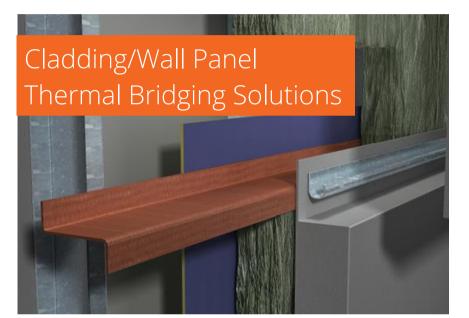

## Manufacturing Rep Company

A collaborative gateway to sustainable, compliant and cost efficient building envelope products and assemblies.













































Since 1970, Berridge has provided customers with the industry's highest quality metal roofing and siding products.



Standing Seam Systems





Alternative Systems



Exposed Fastener Panel Systems



Simulated Tile Systems



Specialty Application Systems



Shingle Systems









DEXcell Glass Mat Roof Board



DEXcell FA Glass Mat Roof Board



DEXcell Cement Roof Board





Hunter Xci Wall Polyiso is the leading insulation choice due to its R-Value, energy efficiency, fire performance, availability, code compliance and compatibility within many NFPA compliant wall assemblies.



XCI Foil XCI Foil Class A



XCI CG XCI CG Class A



XCINB



XCI Ply XCI Ply Class A



XCI 286





Put the complete Hunter Xci AEGIS Wall System™ to work for you. Hunter Panels has you co