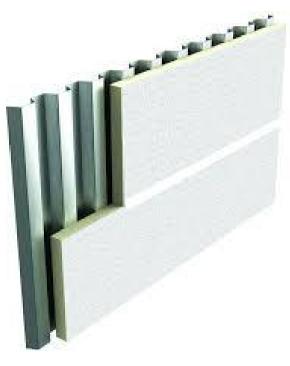

DEXcell Cement Roof Board

Hunter Xci Wall Polyiso is the leading insulation choice due to its R-Value, energy efficiency, fire performance, availability, code compliance and compatibility within many NFPA compliant wall assemblies.

XCI Foil XCI Foil Class A

XCI CG XCI CG Class A

XCINB

XCI Ply XCI Ply Class A

XCI 286

Put the complete Hunter Xci AEGIS Wall System™ to work for you. Hunter Panels has you covered with a single-source solution of products designed to make your next project come together simply and efficiently.