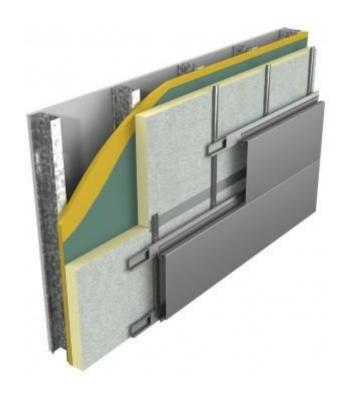

DEXcell Cement Roof Board

Hunter Xci Wall Polyiso is the leading insulation choice due to its R-Value, energy efficiency, fire performance, availability, code compliance and compatibility within many NFPA compliant wall assemblies.

XCI Foil XCI Foil Class A

XCI CG XCI CG Class A

XCINB

XCI Ply XCI Ply Class A

XCI 286

Put the complete Hunter Xci AEGIS Wall System™ to work for you. Hunter Panels has you covered with a single-source solution of products designed to make your next project come together simply and efficiently.