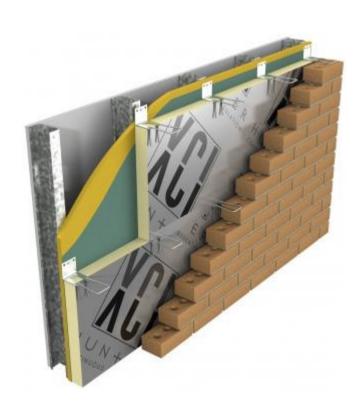

DEXcell Cement Roof Board

Hunter Xci Wall Polyiso is the leading insulation choice due to its R-Value, energy efficiency, fire performance, availability, code compliance and compatibility within many NFPA compliant wall assemblies.

XCI Foil XCI Foil Class A

XCI CG XCI CG Class A

XCINB

XCI Ply XCI Ply Class A

XCI 286

Put the complete Hunter Xci AEGIS Wall System™ to work for you. Hunter Panels has you covered with a single-source solution of products designed to make your next project come together simply and efficiently.