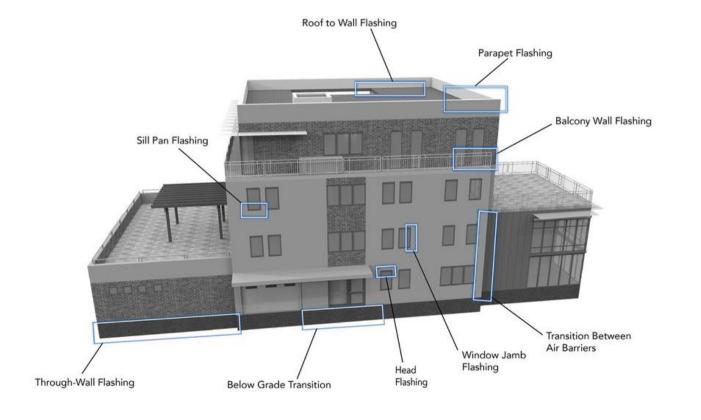

### Accessories

Pourus Prep

SS ThruWall

York Flashings is the inventor of flexible stainless steel fabric flashing, stainless steel self-adhering flashing, drainage plane flashing, non-asphaltic copper fabric flashing and the original copper fabric flashing. Specializing in through-wall flashings and transition membranes, York has been inventing and producing flashings since 1935.

Stainless Steel Flashings

Copper Flashings

Asphalt Membrane Flashings

Butyl Membrane Flashings Door & Window Flashings

PVC Flashings