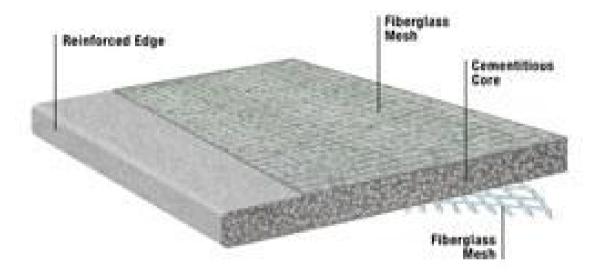

DEXcell Cement Roof Board

Hunter Xci Wall Polyiso is the leading insulation choice due to its R-Value, energy efficiency, fire performance, availability, code compliance and compatibility within many NFPA compliant wall assemblies.