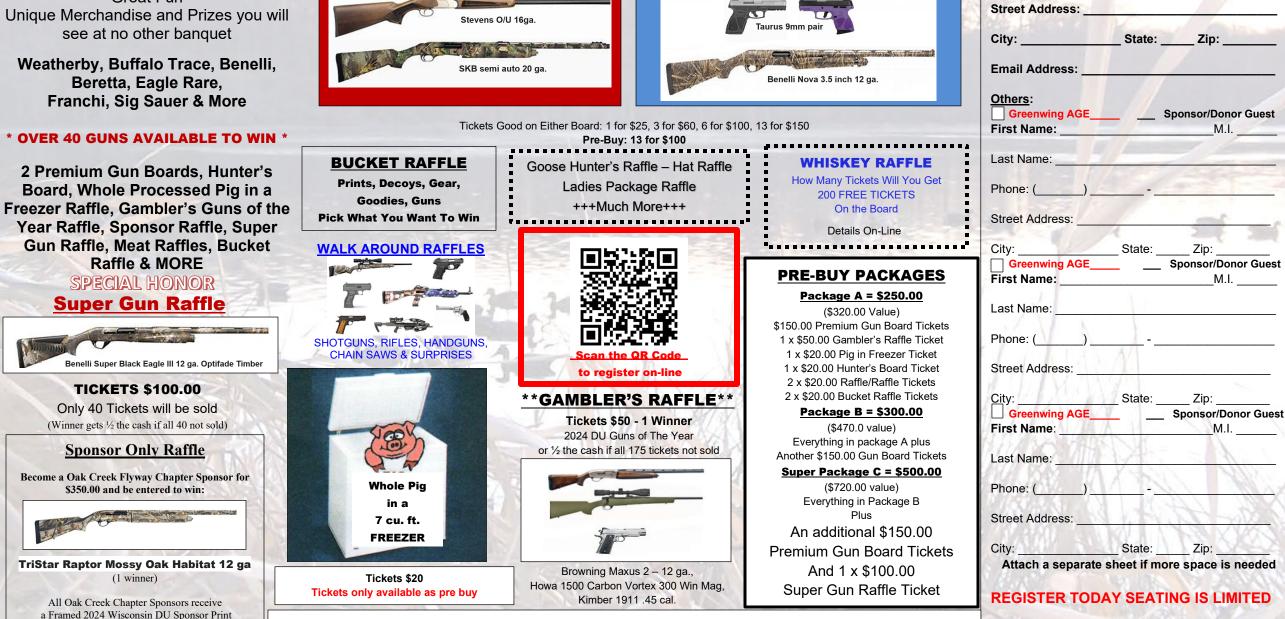

## Join us September 16, 2024 for the **Best Banquet Around**

Great Food, Great Raffles, Great Gun Boards. Great Fun Unique Merchandise and Prizes you will see at no other banquet

Weatherby, Buffalo Trace, Benelli, Beretta, Eagle Rare, Franchi, Sig Sauer & More

#### \* OVER 40 GUNS AVAILABLE TO WIN

**GUN BOARD 1** 

Benelli SBE 3 20 ga.

Beretta A300 Ultima 12ga. DU

GUN BOARD 2

Browning BAR semiauto 30.06

Weatherby Element Bronze 20 ga.

Please complete for each person attending

## Hunter's Board

Tickets: 1 for \$20, 3 for \$50, 7 for \$100 **Pre-Buy: 7 for \$75** (4 Winners)

# **Become a Sponsor**

Sponsor Upgrade is \$275.00 and includes: 1 Dinner ticket for You and for 1 Guest to this Banquet Framed 2024 Wisconsin DU Sponsor Print 1 Entry into the Sponsor Only Raffle Sponsor Pin from DU National Sponsor Vehicle Sticker from DU National \$250.00 of your Sponsor Membership goes directly into the ground and conserves 1 acre of wetlands.