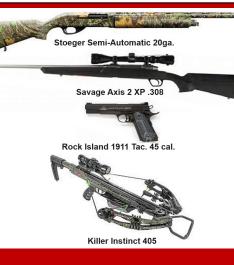

#### \* OVER 40 GUNS AVAILABLE TO WIN

**GUN BOARD 1** 

Benelli SBE 3 20 ga.

Beretta A300 Ultima 12ga. DU

GUN BOARD 2

Browning BAR semiauto 30.06

Weatherby Element Bronze 20 ga.

Please complete for each person attending