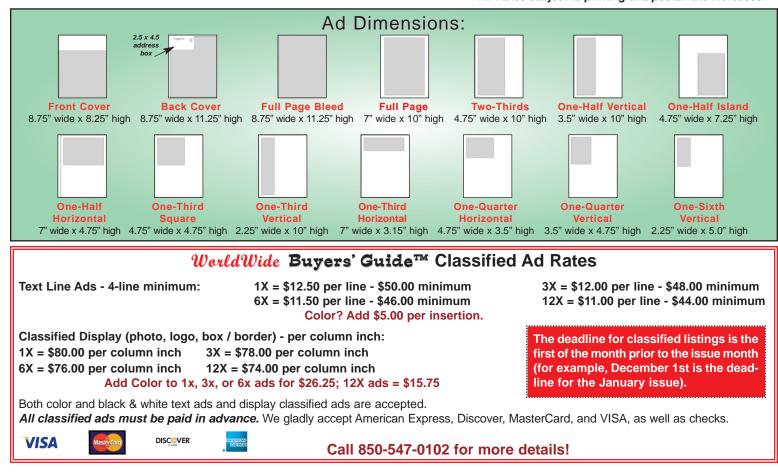

### 2024 WorldWide Drilling Resource® Display Ad Rates

| FULL | FULL COLOR (No Spot Color Rates) ~ Per Insertion |            |        |        |        |        |
|------|--------------------------------------------------|------------|--------|--------|--------|--------|
| RUN  | Full                                             | Two-Thirds | Half   | Third  | Fourth | Sixth  |
| 12X  | \$2209                                           | \$1863     | \$1559 | \$1265 | \$998  | \$607  |
| 6X   | \$2425                                           | \$2079     | \$1819 | \$1474 | \$1083 | \$738  |
| 3X   | \$2685                                           | \$2253     | \$2079 | \$1689 | \$1343 | \$953  |
| 1X   | \$2945                                           | \$2591     | \$2339 | \$1905 | \$1647 | \$1127 |

#### BLACK & WHITE ~ Per Insertion

| -   |           |        |        |       |
|-----|-----------|--------|--------|-------|
| vs! | RUN       | Third  | Fourth | Sixth |
|     | 12X       | \$867  | \$651  | \$435 |
| e   | 6X        | \$1127 | \$738  | \$478 |
| l.  | <b>3X</b> | \$1343 | \$1071 | \$607 |
|     | 1X        | \$1559 | \$1301 | \$781 |

#### Attention 6X & 12X advertisers! Use a check to prepay for your entire run of ads, and receive a 10% discount!

Special Position? (Particular page in magazine.) Call for availability. Price \$200 additional per page, per insertion.