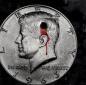

In the wake of the 50th Year Anniversary of the assassination of President Kennedy, these charts illustrates some hidden never before revealed aspects of the assassination in terms of number patterns based off of GPS. With the aid of modern GPS coordinates, specific spots on Earth can be numerically identified down to the seconds of degree. The Murder of US President John F. Kennedy in Dallas Texas on November 22, 1963 was a luciferian ritualistic had to take place on a certain date, certain hour, certain angle, certain degree heading to achieve its intended goal. This murder was an act of worship of sacrificially killing of the most powerful man on Earth at the time. It was to take place within the web of the Masters of the Pyramid 'capstone'. No mere mortal could have orchestrated these events to be in sync and in precision numerologically. The Pattern involved certain repeating sacred numbers in heading, seconds, & degrees. In essence, this occultic sacrificial ritual was a type of 'crucifixion'. His slow drive up the Obelisk was like Christ carrying His Cross to the spot of His execution. The Dallas city grid Obelisk is a Pyramid of 13 sectioned-off satanic levels of initiation. The 'Capstone' is the 14th as in the 14th 'Station of the Cross' that culminated in the President's assassination and ritualistic murder