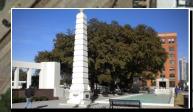

In the wake of the 50th Year Anniversary of the assassination of President Kennedy, these charts illustrates some hidden never before revealed aspects of the assassination in terms of number patterns based off of GPS. With the aid of modern GPS coordinates, specific spots on Earth can be numerically identified down to the seconds of degree. The Murder of US President John F. Kennedy in Dallas Texas on November 22, 1963 was a luciferian ritualistic had to take place on a certain date, certain hour, certain angle, certain degree heading to achieve its intended goal. This murder was an act of worship of sacrificially killing of the most powerful man on Earth at the time. It was to take place within the web of the Masters of the Pyramid 'capstone'. No mere mortal could have orchestrated these events to be in sync and in precision numerologically. The Pattern involved certain repeating sacred numbers in heading, seconds, & degrees. In essence, this occultic sacrificial ritual was a type of 'crucifixion'. His slow drive up the Obelisk was like Christ carrying His Cross to the spot of His execution. The Dallas city grid Obelisk is a Pyramid of 13 sectioned-off satanic levels of initiation. The 'Capstone' is the 14th as in the 14th 'Station of the Cross' that culminated in the President's assassination and ritualistic murder

## 96 48' 33.00" W

the 14th 'Station of the Cross' is the Capstone