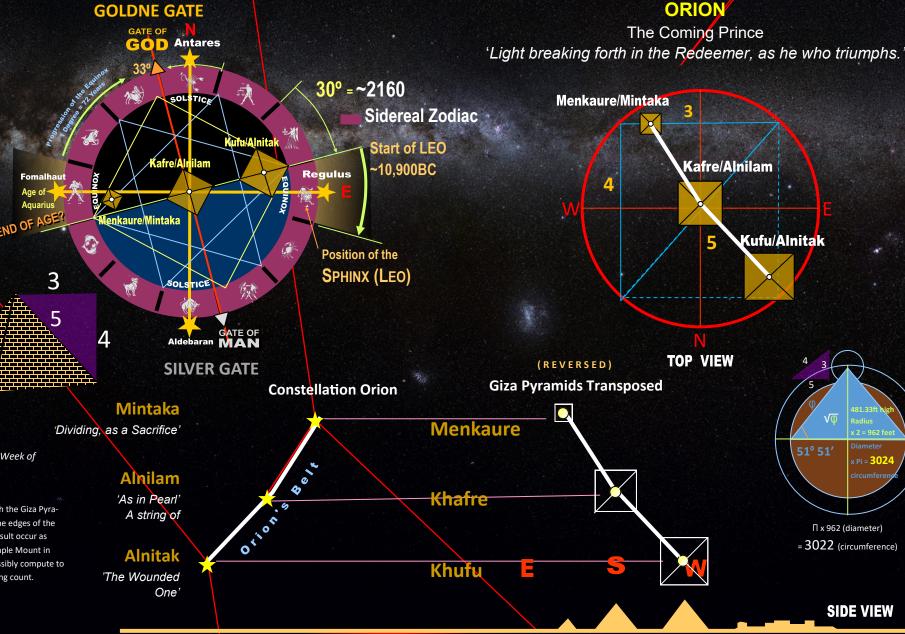

# GIZA TIMÉ CLOCK OF EPOCHS

The purpose of this illustration is to make some observations particular to the phenomenon of the Giza Clock that is said to coincide with the end of 'Ages'. Although the Earth or 'World' will not end, it does seem to mark a 'changing' of a 'time'. Perhaps in reference to the coming Age or the New World Order? End of the Church Age?...The Giza Clock basically stipulates that the within the framework of the design of the Giza Pyramid complex, a mathematical code was factored that 'clocked' the Procession of the Equinoxes. The work of this discovery has been attributed to the research of Dr. Johan Oldenkamp, The Pyramids are aligned to the ancient 4 cardinal Stars. These are depicted in the Bible as 4 Living Creatures and symbols of the standards for Israel, the 4 Gospels found in the Bible and the 4 depositions of Jesus' mission on Earth, that is a Servant, Prophet, Priest and God-King. The model presented in the Sphinx's position also transposed onto the Giza Clock as a reference to the calculated start of the Age of LEO in ~10,900 BC. This is not to say that this epoch could have been before the creation of Humanity or even before the 'Earth became formless and void' per Genesis. With this in mind, the Pyramid Clock suggests that very soon, a new astrological reset is to begin. Main

### **PYRAMIDMATHEMATICAL MYSTERIES**

The Mystery of the Great Pyramid in Egypt boggles the mind. It is full of countless mathematical precise calculations. The following figures are but some examples of how certain dates and times are edged into the very granite blocks of the structure. What is recurring, according to many researchers is the number 2012 and 2016. In some way or fashion, these 2 dates are tied together. As to its association or meaning? That remains to be seen.

## **CIRCUMFERENCE**

OF THE GREAT PYRAMID (KHUFU) Height: 481.33 feet or 5776 inches (5776 = 2016) Perimeter = 3024 (3v3024 = 1008) 1008 + 1008 =**2016** 2016 + 1008 = 3024 (circumference) 3024 + 1008 = 4032 (4032/2 = **2016** 

4032 + 1008 = 5040 (2520 + 2520)

\*2520 is the duration of the Prophet Daniel's Last Week of Weeks - Daniel 9:25

If one takes the same degree of angle that corresponds with the Giza Pyramids to the Orion Belt stars and one factors that angle to the edges of the Giza pyramid complex, some very peculiar mathematical result occur as shown on the table. If this notion is projected onto the Temple Mount in Jerusalem as a focal point, then the feet and inches can possibly compute to years. From the 2009 to the 2016 calculations is a 7 Year long count.