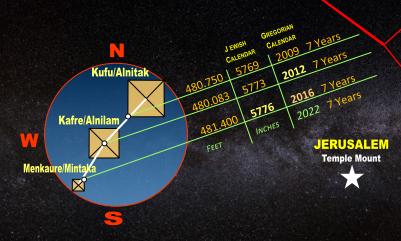

### **PYRAMIDMATHEMATICAL MYSTERIES**

The Mystery of the Great Pyramid in Egypt boggles the mind. It is full of countless mathematical precise calculations. The following figures are but some examples of how certain dates and times are edged into the very granite blocks of the structure. What is recurring, according to many researchers is the number 2012 and 2016. In some way or fashion, these 2 dates are tied together. As to its association or meaning? That remains to be seen.

Some speculate that the 'Year of Light' 5776 which corresponds to the year 2016 is when something monumental occurs prophetically as a time-marker in the 'Clock' related to the coming changing of 'Ages'. The number is also further a factor of 2520, which is how long the Tribulation Period is to last -per some interpretations of Daniel's last Week of Weeks. Is the Pyramid telling us that perhaps 2016 will be the commencing of the last 7-year countdown to the Prophetic Week of a 2520 days, according to the Prophet Daniel? (20222023) It will remain to be seen. Following is just an example of the complexity of the mathematics that was infused into the design of the Pyramids.

4032 + 1008 = 5040 (2520 + 2520)

\*2520 is the duration of the Prophet Daniel's Last Week of Weeks - Daniel 9:25

If one takes the same degree of angle that corresponds with the Giza Pyramids to the Orion Belt stars and one factors that angle to the edges of the Giza pyramid complex, some very peculiar mathematical result occur as shown on the table. If this notion is projected onto the Temple Mount in Jerusalem as a focal point, then the feet and inches can possibly compute to years. From the 2009 to the 2016 calculations is a 7 Year long count.