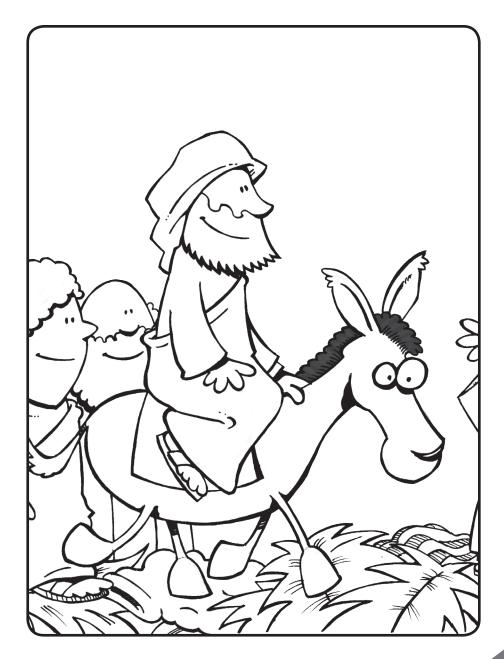

Palm Sunday

- Today is **Palm Sunday**.
- On Palm Sunday, we remember Jesus entering **Jerusalem**.
- People put **palms** down in front of Jesus.
- Jesus is our king.

Holy Week was a happy and sad time for Jesus. Palm Sunday was a happy day. Color in the palms below.