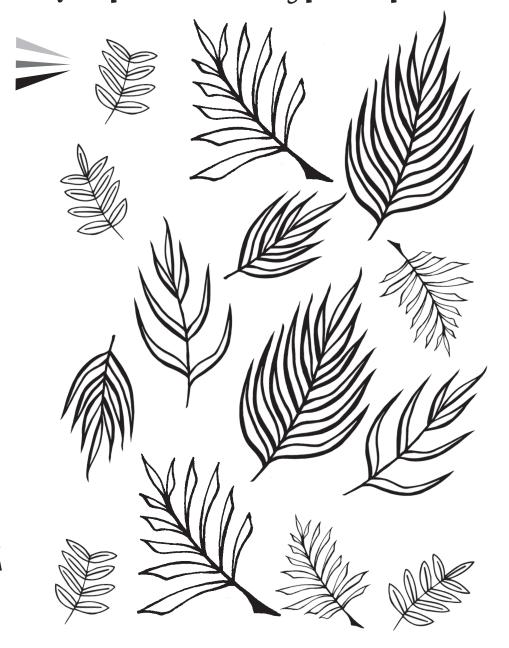

Here comes God's king. Hosanna! Praise God!

Jesus is coming to Jerusalem.

Quick! Find a pair of palms to wave. Can you spot the 7 matching pairs of palms?