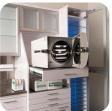

#### Sterile

Pull-out rotating soft-closing instrument tower with blue light.

### Prep

Unsterile upper instrument cabinet with glass shelves and red light.