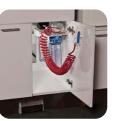

## Accessibility

Tapmaster<sup>™</sup> foot control can be found underneath the sink for hands-free operations.

# Hands-free Operations

Tapmaster<sup>™</sup> foot control can be found underneath the sink for hands-free operations.

### Sink Usability

Tapmaster<sup>™</sup> kick pedal can be found underneath the sink for hands-free operations