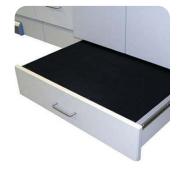

# Convenience

Pull-out waste container and full-extension soft close tandembox drawer.

# Steri-Tower

Sterilization tower utilizes wrap drawers with slide-out shelves to keep tools accessible and within reach.