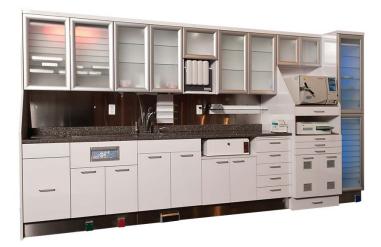

# Sterilization Centers

# • E155 Sterilization Center

Luxurious style. Quality performance.

# Hands-free Operations

Color-coded pneumatic switches to operate hands-free waste drawer (green), unsterile upper storage doors (red), and hands-free tower doors (blue).

#### Sterile

Red light storage for soiled instrument cassettes and sanitized instrument storage with blue light to indicate items have been processed.

### Safe Environment

Pneumatic hands-free waste drawer with sharps easily manages waste materials based on safety guidelines. The push-out opening mechanism allows the user to open and close the drawer without any cross-contamination.

## Accessibility

Tapmaster<sup>™</sup> foot control can be found underneath the sink for hands-free operations.