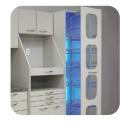

# • E155 Sterilization Center

Luxurious style. Quality performance.

# Hands-free Operations

Color-coded pneumatic switches to operate hands-free waste drawer (green), unsterile upper storage doors (red), and hands-free tower doors (blue).

#### Sterile

Red light storage for soiled instrument cassettes and sanitized instrument storage with blue light to indicate items have been processed.

### Safe Environment

Pneumatic hands-free waste drawer with sharps easily manages waste materials based on safety guidelines. The push-out opening mechanism allows the user to open and close the drawer without any cross-contamination.