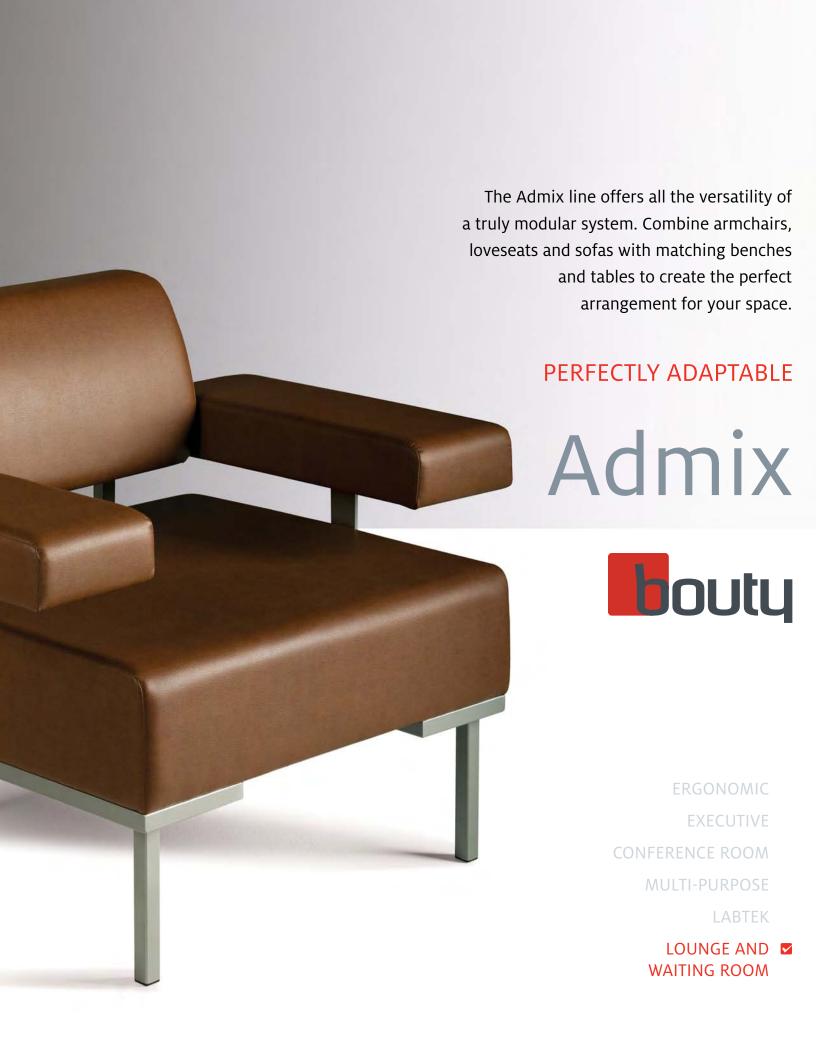

## Admix

## **TECHNICAL SPECIFICATIONS**

- 8 models with the following configurations:
  - Lounge chair, two or three-seat sofa available with or without backrest
  - 2 tables with maple laminate finish or other colours on request
- · Seat and backrest made of plywood, solid maple and chipboard, with cushions made of high resilience polyurethane slab foam
- Frame made of square metal tubing (1"x1", 16 gauge) finished with metallic silver paint, satin or polished chrome and elevated to facilitate cleaning and maintenance
- · Fixed black plastic or adjustable metal glides
- · Spacious armrests practical for taking notes or using a laptop