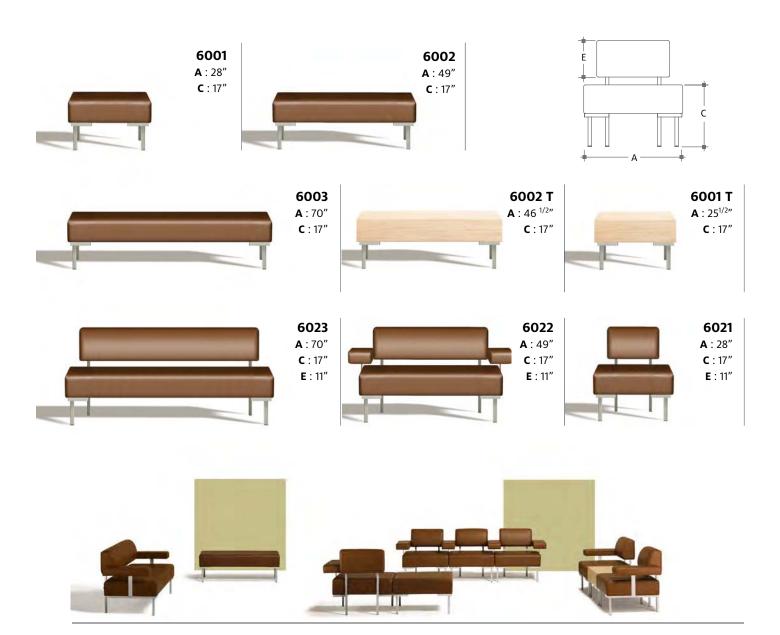

## **TECHNICAL SPECIFICATIONS**

- 8 models with the following configurations:
  - Lounge chair, two or three-seat sofa available with or without backrest
  - 2 tables with maple laminate finish or other colours on request
- · Seat and backrest made of plywood, solid maple and chipboard, with cushions made of high resilience polyurethane slab foam
- Frame made of square metal tubing (1"x1", 16 gauge) finished with metallic silver paint, satin or polished chrome and elevated to facilitate cleaning and maintenance
- · Fixed black plastic or adjustable metal glides
- · Spacious armrests practical for taking notes or using a laptop