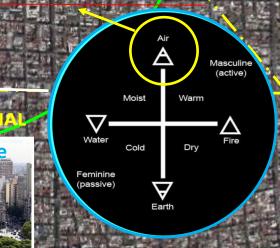

# OS AIRES CLEMENT PYRAMID

A second illustration also suggests that the core of the Buenos Aires city ley-line is construed to the Luciferian Masonic truncated pyramid that is an encrypted rendition of the 1st Mason, Nimrod whose Tower of Babel was interrupted by YHVH. The pyramid is also suggested to incorporate a countdown 'clock' to when perhaps Lucifer will be coming down to finish his 'tower' which is in actually also a Temple. In fact it the 3rd Temple in Jerusalem that will be built at some point in time. The Casa Rosada or the Presidential Palace has a 'Sun' motif at the main entrance. This house is thus corresponding to the All-Seeing Eye of Lucifer. This is an encrypted 'Light' as the national emblem has a Sun rising with light rays much like that of the Lands of the Rising Sun as it comes up from the Atlantic Ocean. The Plaza de Mayo in front of the Presidential Palace is the 'gap that is between the truncated pyramid motif is laid out as the symbol of the element of air. This is befitting of the name for the city, Buenos Aires which is Spanish for Good Air. The 9th of July Avenue depicts this Air element of air. This is befitting of the name for the city, Buenos Aires which is Spanish for Good Air. The 9th of July Avenue depicts this Air element motif. In a diagram of the 4 elements, that of air, earth, fire and water, if Argentina is the 'air' correspond to the Earth's coordinate, the U.S. would correspond to the earth. The Pacific Ocean would correspond to the water motif and Africa with its hot deserts would correspond to the fire motif