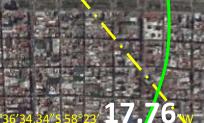

### **Congress and Plaza**

What is amazing to consider is that the Congreso plazas construe an anthropo-morphic dimensions as are most such public palaces and prominent government building found in Europe of which the architecte were from the such that architects were from. It appears that the human form is in direct proportion standing on a box or pedestal. Upon further analysis, this pedestal correspo to the Mariano Moreno Plaza. It is a reversed 'pyramid 'clock'. When one applies the Longitude-to-Year Theory as shown in many other eschatological studies, the pyramid portion of the plaza at the base corresponds to the coordinate 17.76. Thus this study suggests that this coordinate is a deliberate match to where the plazas where situated and how they were designed cryptically to match the Luciferian Masonic Tower of Nimrod with the May 1, 1776 birth of the Columbian Illuminati branch in the Americas. These eversed 'pyramid 'clock'. When one

allumination branch in the Americas. These are the same as the Luciferian Masonic motif of the unfinished tower of Nimrod.

SOME SOURCES

FOR ILLUSTRATION PURPOSES ON

LUIS B. VEGA

on & Some Gra

The square portion has a circular design that matches the intervals of the hours of a day on a clock. The motif appears like an old European desk clock, which this study exactly suggests it is, a pyramid countdown clock. When the coordinates are correlated, they start with 1666 at the pyramid's apex and mirror 1966 at the suggest baso. The context fewer to the suggest baso. squares base. The center fountain is at 1888 and the edge to start with the feet of the anthropomorphic form standing on this 'clock pedestal' is at 2033. Is this the encrypted time of years perhaps Humanity or mankind has left to stand on?