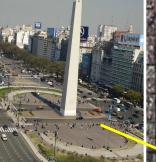

## Eye of Lucifer-

MDCCLXXVI

S ORDO SECLOR

The diagonal of the pyramid at this intersection is the Obelisco or obelisk Is official reported height is at 67.5 meters tall but depending on the consideration of how tall the lighting rod can be, it was designed to approximate 6.66 meters high. This number would not be likely broadcasted as it would arouse legitimate concerns of the Luciferian kind. The center ley-line of this 'byrainid' from La Casa Rosada terminates with the Congreso Nacional or the National Congreso. The entire expanse to include the Plaza del Congreso and the Mariano Moreno Plaza is equal to the year of Argentina's nce, 1816; thus 1816 ft.