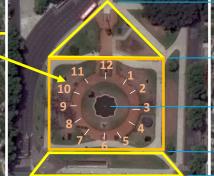

### **Congress and Plaza**

What is amazing to consider is that the Congreso plazas construe an anthropo-morphic dimensions as are most such public palaces and prominent government building found in Europe of which the architecte were from the such that architects were from. It appears that the human form is in direct proportion standing on a box or pedestal. Upon further analysis, this pedestal correspo to the Mariano Moreno Plaza. It is a reversed 'pyramid 'clock'. When one applies the Longitude-to-Year Theory as shown in many other eschatological studies, the pyramid portion of the plaza at the base corresponds to the coordinate 17.76. Thus this study suggests that this coordinate is a deliberate match to where the plazas where situated and how they were designed cryptically to match the Luciferian Masonic Tower of Nimrod with the May 1, 1776 birth of the Columbian Illuminati branch in the Americas. These eversed 'pyramid 'clock'. When one

allumination branch in the Americas. These are the same as the Luciferian Masonic motif of the unfinished tower of Nimrod.

SOME SOURCES

FOR ILLUSTRATION PURPOSES ON

LUIS B. VEGA

on & Some Gra

The square portion has a circular design that matches the intervals of the hours of a day on a clock. The motif appears like an old European desk clock, which this study exactly suggests it is, a pyramid countdown clock. When the coordinates are correlated, they start with 1666 at the pyramid's apex and mirror 1966 at the suggest baso. The context fewer to the suggest baso. squares base. The center fountain is at 1888 and the edge to start with the feet of the anthropomorphic form standing on this 'clock pedestal' is at 2033. Is this the encrypted time of years perhaps Humanity or mankind has left to stand on?

## 66.6 m tall

Shaft of Nimrod

'AIR"

**ELEMENT** 

The second second second 19.66 20.33

dential Palace

Presidential Palace