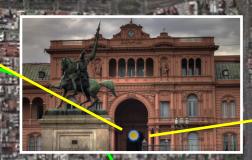

# OS AIRES CLEMENT PYRAMID

A second illustration also suggests that the core of the Buenos Aires city ley-line is construed to the Luciferian Masonic truncated pyramid that is an encrypted rendition of the 1st Mason, Nimrod whose Tower of Babel was interrupted by YHVH. The pyramid is also suggested to incorporate a countdown 'clock' to when perhaps Lucifer will be coming down to finish his 'tower' which is in actually also a Temple. In fact it the 3rd Temple in Jerusalem that will be built at some point in time. The Casa Rosada or the Presidential Palace has a 'Sun' motif at the main entrance. This house is thus corresponding to the All-Seeing Eye of Lucifer. This is an encrypted 'Light' as the national emblem has a Sun rising with light rays much like that of the Lands of the Rising Sun as it comes up from the Atlantic Ocean. The Plaza de Mayo in front of the Presidential Palace is the 'gap that is between the truncated pyramid motif is laid out as the symbol of the element of air. This is befitting of the name for the city, Buenos Aires which is Spanish for Good Air. The 9th of July Avenue depicts this Air element of air. This is befitting of the name for the city, Buenos Aires which is Spanish for Good Air. The 9th of July Avenue depicts this Air element motif. In a diagram of the 4 elements, that of air, earth, fire and water, if Argentina is the 'air' correspond to the Earth's coordinate, the U.S. would correspond to the earth. The Pacific Ocean would correspond to the water motif and Africa with its hot deserts would correspond to the fire motif

## Eye of Lucifer-

MDCCLXXVI

S ORDO SECLOR

The diagonal of the pyramid at this intersection is the Obelisco or obelisk Is official reported height is at 67.5 meters tall but depending on the consideration of how tall the lighting rod can be, it was designed to approximate 6.66 meters high. This number would not be likely broadcasted as it would arouse legitimate concerns of the Luciferian kind. The center ley-line of this 'byrainid' from La Casa Rosada terminates with the Congreso Nacional or the National Congreso. The entire expanse to include the Plaza del Congreso and the Mariano Moreno Plaza is equal to the year of Argentina's nce, 1816; thus 1816 ft.