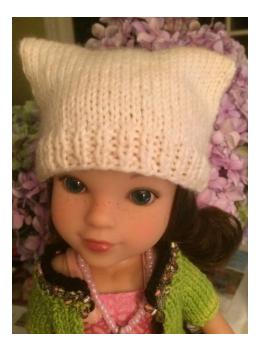

## **Kitty Kat Knitted Hat**

Please respect intellectual property; do not post this pattern on your website, blog or other electronic media without the express written permission of the designer when identified or Stitchin' for Kids

This pattern fits the 14" Hearts for Hearts doll. The instructions were written as part of an effort to give dolls with outfits to young patients in hospitals.

## Kitty Kat Hat Instructions:

Cast on 27 stitches onto size 4 needles

K1 P1 for 6 rows

Change to size 6 needles

Knit in stockinette stitch (knit a row, purl a row) for 7  $\frac{1}{2}$ "

Change to size 4 needles

K1 P1 for six rows

Bind off in pattern

Fold in half and sew the sides with mattress stitch.

Whiskers, eyes, noses, edges of ears can be embroidered on the hat.