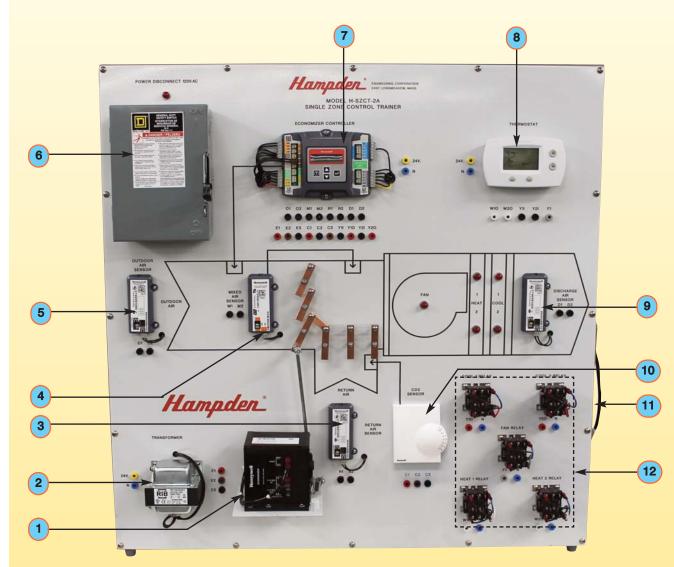

## **H-SZCT-2A Single Zone Control Trainer**

- Economizer
- 2. Transformer
- 3 Return Air Sensor
- Mixed Air Sensor
- **Outdoor Air Sensor**
- **Power Disconnect Box**
- **Economizer Controller**
- Thermostat
- Discharge Air Sensor
- 10. CO<sub>2</sub> Sensor
- 11. Power Cord
- 12 Control Relays (5)

The Hampden Model **H-SZCT-2A** is a single zone economizer trainer. It is a two stage heating/ cooling system with both a modern programmable digital thermostat and digital economizer controller. It features a digital economizer module connected to a damper motor that operates a damper linkage. The economizer controller has an easy to use LED screen to allow for quick and easy diagnostics, system status, and programming. The system also includes a mixed air, outdoor air, return air, discharge air, and CO<sub>2</sub> sensor, each wired to the economizer controller. Also included are 5 relays to indicate the activation of the different cooling, heating, and fan stages via indicator lights. The Honeywell 2 stage thermostat is programmable for both heating and cooling. The thermostat also includes an easy to use LED interface and quick pushbutton controls to switch between the different modes and to set the temperature. The unit also includes 16 fault switches that allows for the disabling of power from different components of the system.