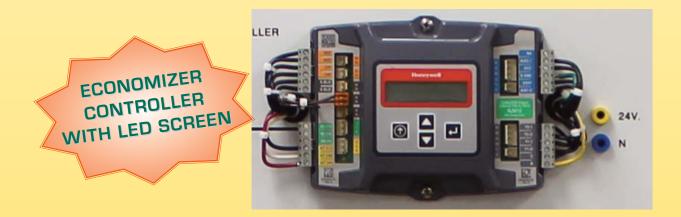

The Hampden Model **H-SZCT-2A** is a single zone economizer trainer. It is a two stage heating/ cooling system with both a modern programmable digital thermostat and digital economizer controller. It features a digital economizer module connected to a damper motor that operates a damper linkage. The economizer controller has an easy to use LED screen to allow for quick and easy diagnostics, system status, and programming. The system also includes a mixed air, outdoor air, return air, discharge air, and CO<sub>2</sub> sensor, each wired to the economizer controller. Also included are 5 relays to indicate the activation of the different cooling, heating, and fan stages via indicator lights. The Honeywell 2 stage thermostat is programmable for both heating and cooling. The thermostat also includes an easy to use LED interface and quick pushbutton controls to switch between the different modes and to set the temperature. The unit also includes 16 fault switches that allows for the disabling of power from different components of the system.

### Features

- State of the art Honeywell Jade Economizer Controller.
- Economizer Controller features a LED display for quick programming and diagnostics.
- Includes Outdoor Air, Mixed Air, CO<sub>2</sub>, Return Air, and Discharge Air Sensors.
- Damper Motor connected to Damper linkage for visual display of economizing.
- Easy to use Honeywell programmable 2 stage heat/cool thermostat.
- 5 Relays with indicator lights to demonstrate the heating, cooling, and fan modes.
- Features 16 faults for troubleshooting and diagnostics training