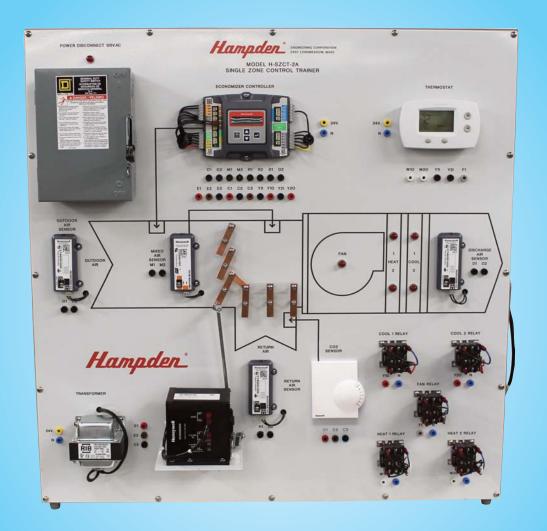

## **H-SZCT-2A Single Zone Control Trainer**

- Economizer
- 2. Transformer
- 3 Return Air Sensor
- Mixed Air Sensor
- **Outdoor Air Sensor**
- **Power Disconnect Box**
- **Economizer Controller**
- Thermostat
- Discharge Air Sensor
- 10. CO<sub>2</sub> Sensor
- 11. Power Cord
- 12 Control Relays (5)

The Hampden Model **H-SZCT-2A** is a single zone economizer trainer. It is a two stage heating/ cooling system with both a modern programmable digital thermostat and digital economizer controller. It features a digital economizer module connected to a damper motor that operates a damper linkage. The economizer controller has an easy to use LED screen to allow for quick and easy diagnostics, system status, and programming. The system also includes a mixed air, outdoor air, return air, discharge air, and CO<sub>2</sub> sensor, each wired to the economizer controller. Also included are 5 relays to indicate the activation of the different cooling, heating, and fan stages via indicator lights. The Honeywell 2 stage thermostat is programmable for both heating and cooling. The thermostat also includes an easy to use LED interface and quick pushbutton controls to switch between the different modes and to set the temperature. The unit also includes 16 fault switches that allows for the disabling of power from different components of the system.