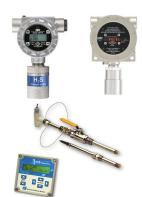

#### **Gas Detection & Flame Detection**

Gas Detectors and Monitoring Systems, Flame Detectors, Combustible Gas Monitors, CNG Garage Monitors, Oxygen Deficiency Monitors, Toxic Gas Monitors, Loop Powered Gas Detectors, Cat Bead, Electrochemical and Infrared Technologies