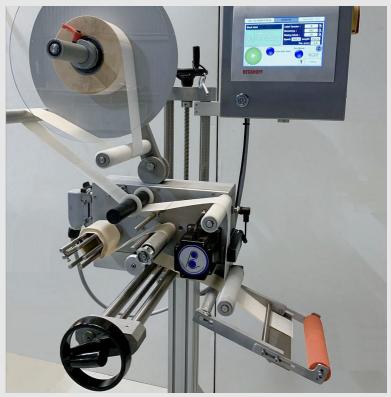

## Independant labelling system

CWL-150 SA labelling head, a new generation of CWL - series, designed maximum accuacy and expanded capabilities.

The CWL-150 SA self adhesive high speed label applicator can be integrated in to a packing line or an existing conveyor. It is available for horizontal or vertical labelling.

Designed for small and large packages, sachets or containers.

The paving head can be integrated into existing conveyor by means of a support that can be adjusted in height by a crank handle.

This labelling machine can also be mounted on a portable stainless steel frame.

The modular self-adhesive high-speed label applicator features a 10-inch color touchscreen (HMI), which can be programmed to hold multiple receipts allowing users to easily recall rapid and repeatable product changeovers. It can process full label rolls up to a diameter of 380 mm.