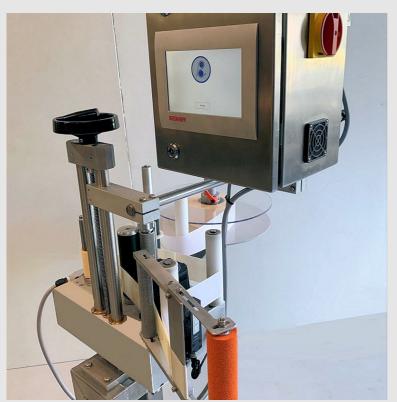

## Independant labelling system

CWL-150 SA labelling head, a new generation of CWL - series, designed maximum accuacy and expanded capabilities.

The CWL-150 SA self adhesive high speed label applicator can be integrated in to a packing line or an existing conveyor. It is available for horizontal or vertical labelling.

Designed for small and large packages, sachets or containers.

The paving head can be integrated into existing conveyor by means of a support that can be adjusted in height by a crank handle.

This labelling machine can also be mounted on a portable stainless steel frame.

The modular self-adhesive high-speed label applicator features a 10-inch color touchscreen (HMI), which can be programmed to hold multiple receipts allowing users to easily recall rapid and repeatable product changeovers. It can process full label rolls up to a diameter of 380 mm.