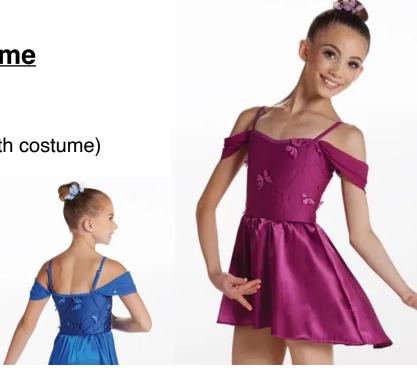

# Wednesday 4:00 Costume

#### Tights:

Revolution Dark Tan (included with costume)

## Shoes:

Stretch Canvas Ballet (Natural)

Hair: Low bun without bangs.