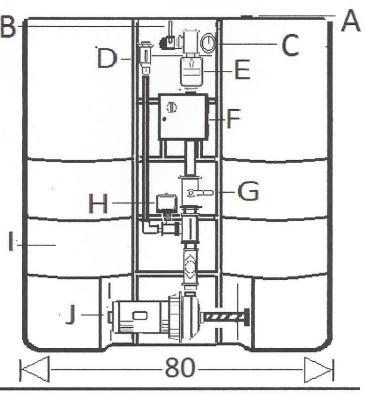

## Components

- A. Complete Auto Fill Assembly
- B. Test Valve
- C. Water Pressure Gauge
- D. 3/4 Bypass Line w/ Backflow Preventer
- E. Flow Switch
- F. D Panel Pump Controller
- G. Supervised Control Valve
- H. 40 60 Pressure Switch
- I. Polyethylene Translucent 450 Gallon Tank
- J. 2 HP UL Motor w/ Pump