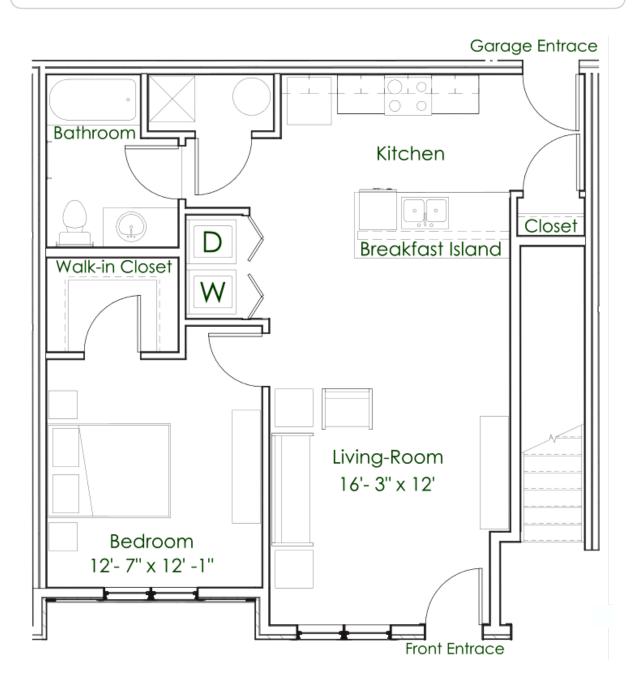

### One Bedroom / One Bathroom with Attached Garage

801 Square Feet \$1,322

Unit No.: C103, C105 A3 Floor Plan