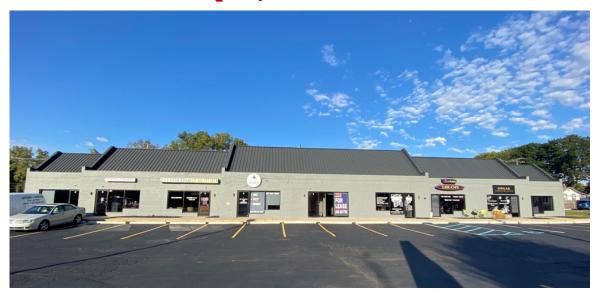

2038 Cass Lake Road Keego Harbor, Michigan 48320

### Restaurant Space Available In The Heart of Keego Harbor!

#### **Details**

- Located in prime, highly desirable Oakland County, Michigan with great area demographics
- Move in ready space that can accommodate interior dining
- Existing restaurant equipment- hood, grill, walkin refrigerator/freezer - available at location
- Convenient storefront parking with high parking ratio
- Fiber internet connection available
- Traffic Count: 17,222 Vehicles/day (Costar, 2018)