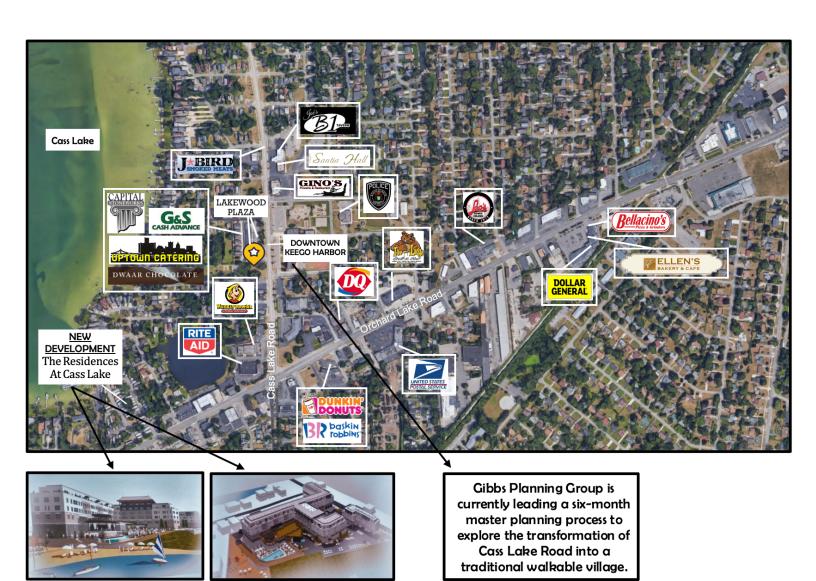

- Ideal location for franchise restaurant, catering, local cafe, coney island, pizza shop, deli, sandwich/sub shop, take-out food service concepts.
- 1,500 SF contiguous space available
- Walk-up window option available
- Within minutes from Cass Lake, Sylvan Lake, Orchard Lake and Elizabeth Lake
- Great location for national tenants or local food service restaurant with dedicated entrance & building signage