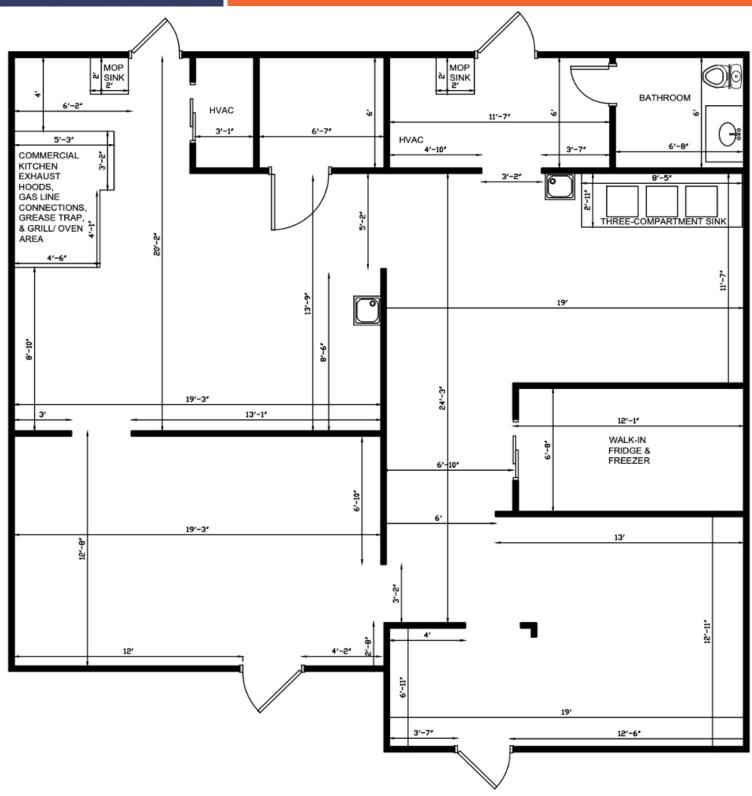

#### **Details**

- Located in prime, highly desirable Oakland County, Michigan with great area demographics
- Move in ready space that can accommodate interior dining
- Existing restaurant equipment- hood, grill, walkin refrigerator/freezer - available at location
- Convenient storefront parking with high parking ratio
- Fiber internet connection available
- Traffic Count: 17,222 Vehicles/day (Costar, 2018)

- Ideal location for franchise restaurant, catering, local cafe, coney island, pizza shop, deli, sandwich/sub shop, take-out food service concepts.
- 1,500 SF contiguous space available
- Walk-up window option available
- Within minutes from Cass Lake, Sylvan Lake, Orchard Lake and Elizabeth Lake
- Great location for national tenants or local food service restaurant with dedicated entrance & building signage