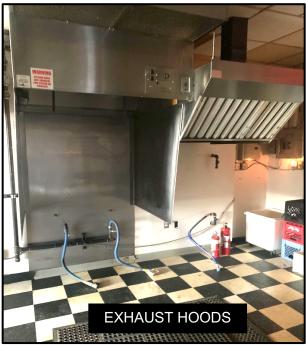

#### **Details**

- Located in prime, highly desirable Oakland County, Michigan with great area demographics
- Move in ready space that can accommodate interior dining
- Existing restaurant equipment- hood, grill, walkin refrigerator/freezer - available at location
- Convenient storefront parking with high parking ratio
- Fiber internet connection available
- Traffic Count: 17,222 Vehicles/day (Costar, 2018)