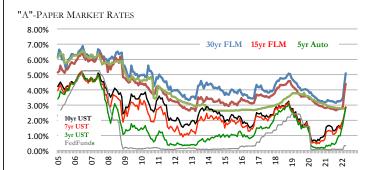

30yMtg

10

-0.24%

-1.65%

-2.10%

-2.15%

|                                   |                         |                         | AVER                       | AGE CRED                | IT UNION R     | ATES AND F                 | RATE SENS               | ITIVITIE          | S      |                         |        |        |                                       |
|-----------------------------------|-------------------------|-------------------------|----------------------------|-------------------------|----------------|----------------------------|-------------------------|-------------------|--------|-------------------------|--------|--------|---------------------------------------|
|                                   | THIS WK<br>4/28/22      | CHANGE<br>YTD           | IN MARKET RA<br>Nov18 High | TES SINCE<br>2021 Low   | Rate Sensit    | tivities Since:<br>2021Low | 5.50%                   |                   |        |                         |        |        |                                       |
| Classic CC<br>Platinum CC         | 10.99%<br>9.39%         | 0.01%<br>0.09%          | -0.70%<br>-0.88%           | 0.18%<br>0.29%          | 4%<br>36%      | 72%<br>116%                | 5.00%                   |                   |        |                         |        |        | 15yMtg                                |
| 48mo Veh<br>60mo Veh<br>72mo Veh  | 2.72%<br>2.83%<br>3.13% | 0.04%<br>0.05%<br>0.04% | -0.94%<br>-0.94%<br>-0.99% | 0.04%<br>0.05%<br>0.04% | 2%<br>3%<br>2% | 2%<br>2%<br>1%             | 4.00%<br>3.50%          | 4                 | /Veh   | 5yVeh                   | 6yVeh  | •      |                                       |
| HE LOC<br>10yr HE                 | 3.84%<br>4.69%          | 0.08%<br>0.09%          | -1.72%<br>-0.83%           | 0.08%<br>0.09%          | 32%<br>6%      | 32%<br>3%                  | 3.00%<br>2.50%<br>2.00% |                   |        |                         |        |        | US Treasu                             |
| 15yr FRM<br>30yr FRM              | 4.39%<br>5.09%          | 1.65%<br>1.83%          | -0.19%<br>0.03%            | 1.73%<br>1.94%          | 111%<br>138%   | 72%<br>85%                 | 1.50%                   | 1                 |        |                         |        |        | Mortgage     Vehicle Lc     Investmen |
| Sh Drafts<br>Reg Svgs<br>MMkt-10k | 0.05%<br>0.09%<br>0.16% | 0.00%<br>0.00%<br>0.01% | -0.09%<br>-0.10%<br>-0.32% | 0.00%<br>0.00%<br>0.01% | 0%<br>0%<br>4% | 0%<br>0%<br>3%             | 0.50%<br>0.00%          | F36 1             | 2      | 3                       |        | 5      | Share Rat                             |
| MMkt-50k                          | 0.22%                   | 0.00%                   | -0.43%                     | 0.00%                   | 0%             | 0%                         |                         | Sp                | oreads | over                    | (Under | ) US 1 | Freasury                              |
| 6mo CD<br>1yr CD<br>2yr CD        | 0.27%<br>0.39%<br>0.53% | 0.03%<br>0.04%<br>0.06% | -0.76%<br>-1.12%<br>-1.32% | 0.03%<br>0.04%<br>0.07% | 3%<br>2%<br>3% | 2%<br>2%<br>3%             |                         | hicle<br>Iortgage |        | 0.09%<br>0.03%<br>1.51% |        |        | Reg Svgs<br>1Y CD<br>2Y CD            |
| 3yr CD                            | 0.65%                   | 0.08%                   | -1.41%                     | 0.08%                   | 4%             | 3%                         | 30Y N                   | lortgage          |        | 2.24%                   |        |        | 3Y CD                                 |