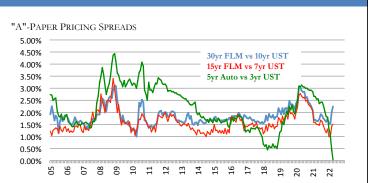

30yMtg

10

-0.24%

-1.65%

-2.10%

-2.15%

|                                   |                         |                         | AVER                       | AGE CRED                | IT UNION R     | ATES AND F                 | RATE SENS               | ITIVITIE          | S      |                         |        |        |                                       |
|-----------------------------------|-------------------------|-------------------------|----------------------------|-------------------------|----------------|----------------------------|-------------------------|-------------------|--------|-------------------------|--------|--------|---------------------------------------|
|                                   | THIS WK<br>4/28/22      | CHANGE<br>YTD           | IN MARKET RA<br>Nov18 High | TES SINCE<br>2021 Low   | Rate Sensit    | tivities Since:<br>2021Low | 5.50%                   |                   |        |                         |        |        |                                       |
| Classic CC<br>Platinum CC         | 10.99%<br>9.39%         | 0.01%<br>0.09%          | -0.70%<br>-0.88%           | 0.18%<br>0.29%          | 4%<br>36%      | 72%<br>116%                | 5.00%                   |                   |        |                         |        |        | 15yMtg                                |
| 48mo Veh<br>60mo Veh<br>72mo Veh  | 2.72%<br>2.83%<br>3.13% | 0.04%<br>0.05%<br>0.04% | -0.94%<br>-0.94%<br>-0.99% | 0.04%<br>0.05%<br>0.04% | 2%<br>3%<br>2% | 2%<br>2%<br>1%             | 4.00%<br>3.50%          | 4                 | /Veh   | 5yVeh                   | 6yVeh  | •      |                                       |
| HE LOC<br>10yr HE                 | 3.84%<br>4.69%          | 0.08%<br>0.09%          | -1.72%<br>-0.83%           | 0.08%<br>0.09%          | 32%<br>6%      | 32%<br>3%                  | 3.00%<br>2.50%<br>2.00% |                   |        |                         |        |        | US Treasu                             |
| 15yr FRM<br>30yr FRM              | 4.39%<br>5.09%          | 1.65%<br>1.83%          | -0.19%<br>0.03%            | 1.73%<br>1.94%          | 111%<br>138%   | 72%<br>85%                 | 1.50%                   | 1                 |        |                         |        |        | Mortgage     Vehicle Lc     Investmen |
| Sh Drafts<br>Reg Svgs<br>MMkt-10k | 0.05%<br>0.09%<br>0.16% | 0.00%<br>0.00%<br>0.01% | -0.09%<br>-0.10%<br>-0.32% | 0.00%<br>0.00%<br>0.01% | 0%<br>0%<br>4% | 0%<br>0%<br>3%             | 0.50%<br>0.00%          | F36 1             | 2      | 3                       |        | 5      | Share Rat                             |
| MMkt-50k                          | 0.22%                   | 0.00%                   | -0.43%                     | 0.00%                   | 0%             | 0%                         |                         | Sp                | oreads | over                    | (Under | ) US 1 | Freasury                              |
| 6mo CD<br>1yr CD<br>2yr CD        | 0.27%<br>0.39%<br>0.53% | 0.03%<br>0.04%<br>0.06% | -0.76%<br>-1.12%<br>-1.32% | 0.03%<br>0.04%<br>0.07% | 3%<br>2%<br>3% | 2%<br>2%<br>3%             |                         | hicle<br>Iortgage |        | 0.09%<br>0.03%<br>1.51% |        |        | Reg Svgs<br>1Y CD<br>2Y CD            |
| 3yr CD                            | 0.65%                   | 0.08%                   | -1.41%                     | 0.08%                   | 4%             | 3%                         | 30Y N                   | lortgage          |        | 2.24%                   |        |        | 3Y CD                                 |