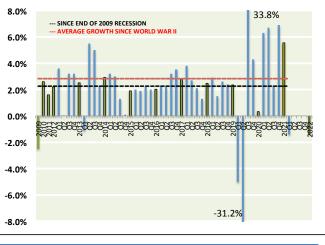

### ECONOMIC GROWTH CONTRACTS -1.4% in FIRST QUARTER

In their first estimate, the Commerce Department projects first quarter economic growth contracted -1.4%, compared with the previous three quarters' growth of 6.9%, 2.3% and 6.7%, respectively.

Consumer spending expanded by 2.7% while domestic investment increased 2.3%. Net exports declined -4.3%.

Government spending declined by -2.7% with federal spending down -5.9% and state spending down -0.8%. Federal defense-related expenditures were down -8.5% while nondefense spending was down -2.2%.

Since the end of the 2008-09 recession, economic growth has averaged 2.3% with consumer spending increasing 2.5%.

ECONOMIC UPDATE AND ANALYSIS

Still, that resilience could be tested in coming months as the fastest inflation in four decades continues to take a toll. Consumer prices rose at a 7 percent annual rate in the first quarter, and Americans' after-tax incomes, adjusted for inflation, fell for the fourth quarter in a row.

#### **GROSS DOMESTIC PRODUCT**

QUARTERLY CHANGE IN THE VALUE OF THE GOODS AND SERVICES PRODUCED BY THE ECONOMY

972.740.9531

**Brian Turner** 

President & Chief Economist

bturner@Meridian-ally.com

www.Meridian-ally.com