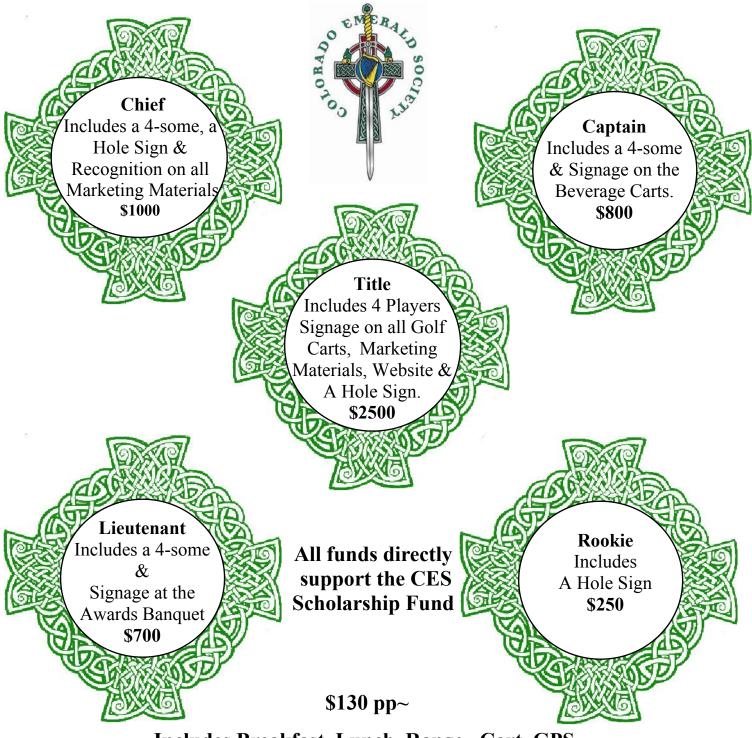

## Sponsorships Available

Includes Breakfast, Lunch, Range, Cart. GPS, sleeve of balls and Awards Banquet & Silent Auction to follow at

Fossil Trace Golf Club!!! Shotgun Start at 7:30 am

Registration Starting at 6:30 am

## Single Player \$130 Foursome \$520 **Registration Deadline is** May 20, 2018

| Tournament Players           | Sign Up Early                            |                     |         |
|------------------------------|------------------------------------------|---------------------|---------|
| Tournament Players  Contact: |                                          |                     |         |
| Phone #:                     |                                          |                     |         |
| Email:                       |                                          | Jan &               |         |
| Player 1:                    | Email:                                   |                     | _       |
| Player 2:                    | Email:                                   |                     | _       |
| Player 3:                    | Email:                                   |                     | _       |
| Player 4:                    | Email:                                   |                     | _       |
| Sponsorship Level:           |                                          |                     |         |
| Amount Enclosed:             |                                          |                     |         |
|                              |                                          |                     |         |
| Donation:                    |                                          |                     |         |
| Sponsored By:                |                                          | Value:              |         |
| •                            | Colorado Emerald<br>try registration a   | Society Scholarship | Fund!!! |
|                              | √ -8 ··································· |                     |         |