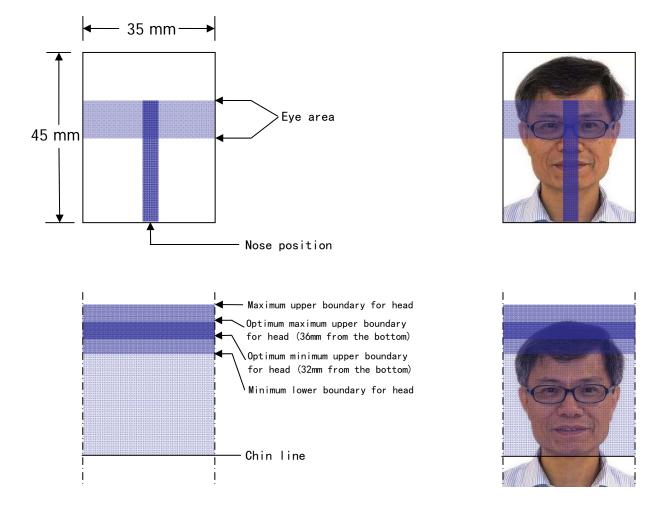

# Photograph Specifications (applicable to Macao SAR resident identity card and travel document)

- 1. A recent, colour, bare-headed and full-faced photograph.
- 2. Dimensions of the photograph must be 45mm high by 35mm wide (1.5 inches). Photograph must be taken in plain white background without margin.
- 3. The photograph must be clear and well defined. No effect lenses are allowed.
- 4. The image in the photograph must not be altered to change the natural appearance of the applicant, such as moles or scar and so on.
- 5. The photograph must be full-faced and show the facial features of the applicant clearly.
- 6. Head coverings are not allowed and heavy make-up, camisoles or tube-tops should be avoided when taking photograph.
- 7. To show full face, exaggerated accessories should be avoided when taking photograph.

# Examples of acceptable photographs | Image: Comparison of the com

# At the age of 10 or above