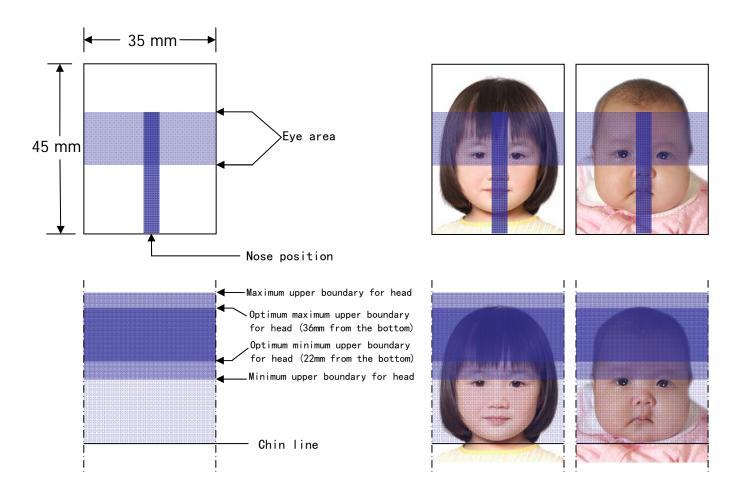

# Photograph Specifications (applicable to Macao SAR resident identity card and travel document)

- 1. A recent, colour, bare-headed and full-faced photograph.
- 2. Dimensions of the photograph must be 45mm high by 35mm wide (1.5 inches). Photograph must be taken in plain white background without margin.
- 3. The photograph must be clear and well defined. No effect lenses are allowed.
- 4. The image in the photograph must not be altered to change the natural appearance of the applicant, such as moles or scar and so on.
- 5. The photograph must be full-faced and show the facial features of the applicant clearly.
- 6. Head coverings are not allowed and heavy make-up, camisoles or tube-tops should be avoided when taking photograph.
- 7. To show full face, exaggerated accessories should be avoided when taking photograph.

# Examples of acceptable photographs | Image: Comparison of the com

# Below the age of 10