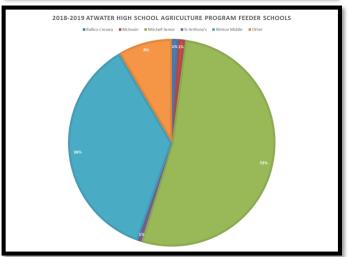

<u>California Agriculture Education – R-2 Enrollment</u>

(Individual students enrolled in agriculture courses)

| <b>YEAR</b> |               |
|-------------|---------------|
| 2002        | 287 students  |
| 2003        | 300 students  |
| 2004        | 330 students  |
| 2005        | 328 students  |
| 2006        | 344 students  |
| 2007        | 426 students  |
| 2008        | 647 students  |
| 2009        | 868 students  |
| 2010        | 821 students  |
| 2011        | 878 students  |
| 2012        | 858 students  |
| 2013        | 919 students  |
| 2014        | 866 students  |
| 2015        | 918 students  |
| 2016        | 922 students  |
| 2017        | 1038 students |
| 2018        | 1109 students |
| 2019        |               |
| 2020        |               |

20212022







# **Atwater High School Agriculture Department Course Enrollment Data** *Past 10 Years: 2008 - 2018*

| Course En  | rollme | nt                                                                                                                                                                                                                                                                     | 2008                                                                           | 2009                                                                                   | 2010                                                                                          | 2011                                                                                           | 2012