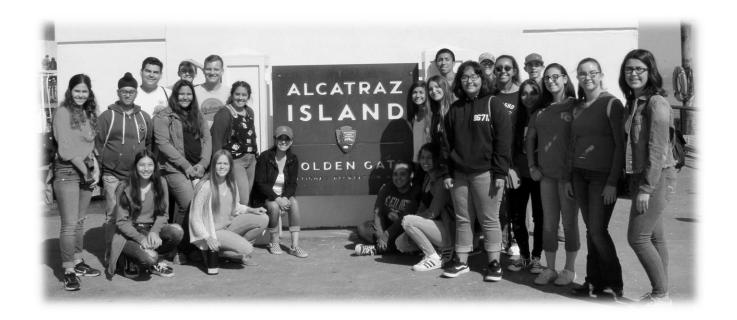

# **Point Awards System**

The Point Award System was developed in order to recognize and award those members who are most active in various FFA activities throughout the year. The top individuals will receive an award and recognition at our awards banquet in May. The members were invited to participate in a Point Award trip sponsored by the Atwater FFA. In 2018, the Point Award members went to Alcatraz in San Francisco.