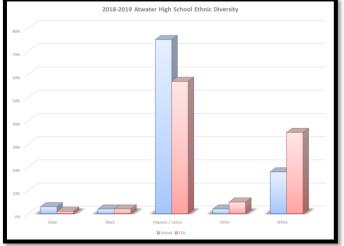

# <u>California Agriculture Education – R-2 Enrollment</u>

(Individual students enrolled in agriculture courses)

| <b>YEAR</b> |               |
|-------------|---------------|
| 2002        | 287 students  |
| 2003        | 300 students  |
| 2004        | 330 students  |
| 2005        | 328 students  |
| 2006        | 344 students  |
| 2007        | 426 students  |
| 2008        | 647 students  |
| 2009        | 868 students  |
| 2010        | 821 students  |
| 2011        | 878 students  |
| 2012        | 858 students  |
| 2013        | 919 students  |
| 2014        | 866 students  |
| 2015        | 918 students  |
| 2016        | 922 students  |
| 2017        | 1038 students |
| 2018        | 1109 students |
| 2019        |               |
| 2020        |               |

20212022







# **Atwater High School Agriculture Department Course Enrollment Data** *Past 10 Years: 2008 - 2018*

| Course En  | rollme | nt                                                                                                                                                                                                                                                                     | 2008                                                                           | 2009                                                                                   | 2010                                                                                          | 2011                                                                                           | 2012