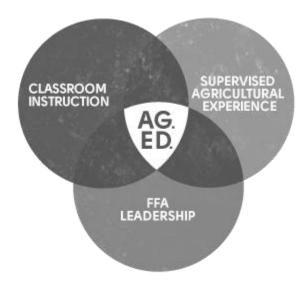

# **FFA and Agricultural Education**

When you put on an FFA jacket, you become part of a total agriculture education program that will connect you to exciting careers in the science, business and technology of agriculture. FFA is only one of three essential components of this system, all of which work together to provide you with the personal, academic and career experiences essential for your success. Get to know the "three circles" that make this possible.

**Classroom/Laboratory Instruction**- Agriculture is rooted in science, math, business and technology. The time you spend in the classroom and school lad with you teacher will help you explore and master the information necessary to move forward with you career development. Get ready for exciting hands-on opportunities that make textbooks come alive!

**Supervised Agricultural Experience (SAE)-** Nothing takes your skills to highest level faster than putting them into practice. Through an SAE, you can create your own landscaping business, conduct a scientific research project that could change the world, grow crops or raise livestock, secure a meaningful job that provides insider experience related to your career choice, or learn how to make a difference in your community though civic engagement. Best of all, you can earn while you learn.

**FFA-** As an FFA member, you'll work on developing your potential for premier leadership, personal growth and career success. By participating in competitions, degree programs, state and national conventions, community service projects, summer camps and chapter committees, you'll grow in ways that take advantage of your talents and help you become the leader you were meant to be. The key to success in FFA is to get involved!

Make sure you're getting a complete Agricultural Education experience, and remember that it all works together. Talk with you agricultural teacher today and make plans to perform in all three arenas. Don't just settle for a high school diploma when you can get set for life.