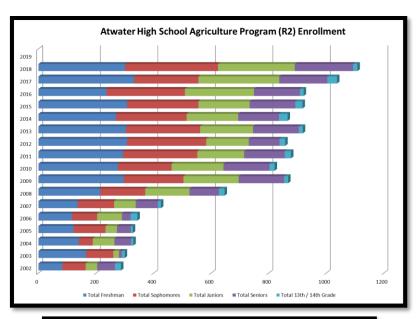

## <u>California Agriculture Education – R-2 Enrollment</u>

(Individual students enrolled in agriculture courses)

| <b>YEAR</b> |               |
|-------------|---------------|
| 2002        | 287 students  |
| 2003        | 300 students  |
| 2004        | 330 students  |
| 2005        | 328 students  |
| 2006        | 344 students  |
| 2007        | 426 students  |
| 2008        | 647 students  |
| 2009        | 868 students  |
| 2010        | 821 students  |
| 2011        | 878 students  |
| 2012        | 858 students  |
| 2013        | 919 students  |
| 2014        | 866 students  |
| 2015        | 918 students  |
| 2016        | 922 students  |
| 2017        | 1038 students |
| 2018        | 1109 students |
| 2019        |               |
| 2020        |               |

20212022







# **Atwater High School Agriculture Department Course Enrollment Data** *Past 10 Years: 2008 - 2018*

| Course En  | rollme | nt                                                                                                                                                                                                                                                                     | 2008                                                                           | 2009                                                                                   | 2010                                                                                          | 2011                                                                                           | 2012