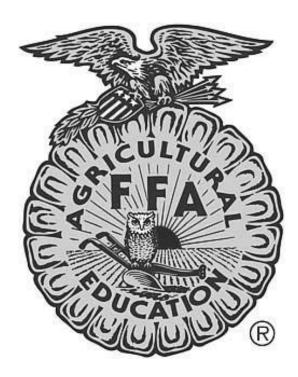

# **FFA Emblem**

Many organizations have logos they use as part of their identity. As with most logos, the FFA emblem is symbolic. It contains five separate elements. Each element represents items or ideals that are important to the organization and its members.

The cross-section of an ear of corn serves as the emblem's foundation, just as corn has historically served as a foundation crop in American agriculture. Corn is also a symbol of unity because it is native to America and it is grown in every state.

**The rising sun** appears in the center of the emblem and symbolizes progress in agriculture and the confidence FFA members have in the future.

**The plow** is a symbol of labor and tillage of the soil.

The owl represents knowledge and wisdom.

**The eagle** is perched on top of the emblem and served as a reminder of our freedom and ability to explore new horizons for the future of agriculture.

Finally, the words, "Agriculture Education" surrounding the letters "FFA" indicate that the FFA is an important part of the agricultural education program.