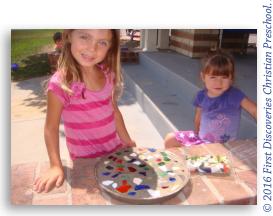

### **CREATIVE ART!**

July 10 to 14

Children are creative by nature. We'll explore and experiment with different media like clay and paper mache, painting, mosaic, collage, and non traditional materials! From large community projects to individual works of art the children will explore and express their ideas beautifully and have fun doing it!