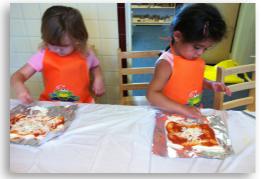

### JR. CHEFS

July 31 to August 4

This week we'll explore science in the kitchen! A yummy week of cooking activities! Food prerparation in a safe environment will encourage discovery and creativit. Fruit, breads, cookies, salads, juices, sandwiches, and more! Family style meals to enjoy some of the goodies - what great fun!