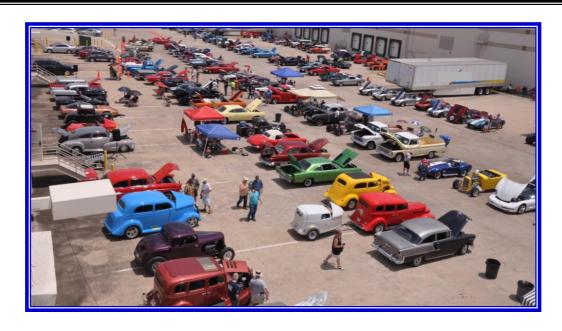

## **Judging**

See you at the show on July  $18^{th}$  at 6:00pm. This month the start time is 6:00pm to accommodate the warmer summer months. We need all members to help out with judging. Its great fun and you get to see all kinds of awesome rides! Just contact me or see me at the Judges table at the show.