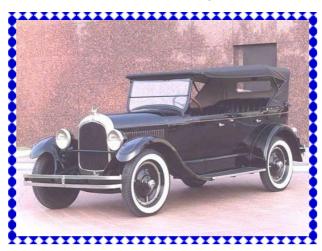

radiators. Also known as "Nellie in her Nighty".

3. The official name of the Rolls Royce mascot. She is the lady on top of their

2. Carroll Shelby's Mustang GT350.

1. 1924 Chrysler.