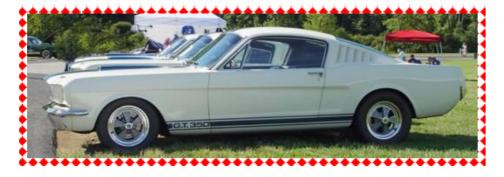

radiators. Also known as "Nellie in her Nighty".

3. The official name of the Rolls Royce mascot. She is the lady on top of their

2. Carroll Shelby's Mustang GT350.

1. 1924 Chrysler.