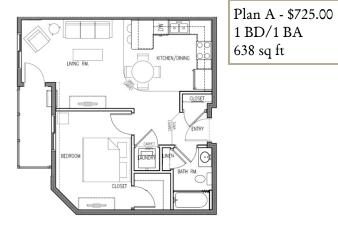

## 551 Victory Ave S Sartell, MN 56377

Floor Plans & Pricing (All Prices Subject to Change)

1 BD/1 BA

638 sq ft

BATH RM.

LINEN D

BEDROOM

≥ 677