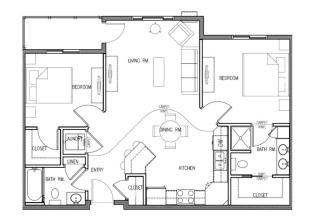

0

KITCHEN

LIVING RM.

BEDROOM

BATH RM.

ENTRY

CLOSET

Plan G/H - \$900.00 2 BD/2 BA953 sq ft