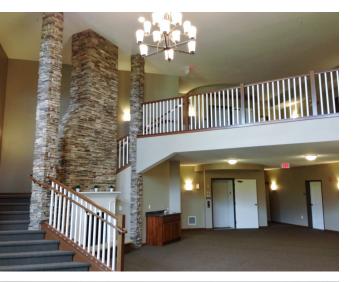

ictory Court offers spacious living with all the features of home.

- Washer/Dryer in Every Home
- 9 FT Ceilings
- Stainless Steel Appliances
- Walk-In Closets
- Controlled Entry Key FOB System
- Tuck Under/Detached Garages
- Community Room
- Theater Room
- Fitness Center
- Elevator
- Smoke-Free/Pet-Free Community
- Tuck Under Garages: \$75.00/Month Detached Garages: \$60.00/Month
- Security Deposit: \$500.00
  Application Fee: \$35.00/Adult
- Rent Includes: Heat, Water/Sewer, Refuse