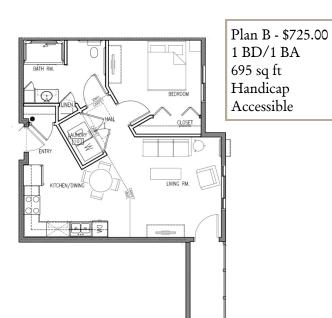

## 551 Victory Ave S Sartell, MN 56377

Floor Plans & Pricing (All Prices Subject to Change)

1 BD/1 BA

638 sq ft

BATH RM.

LINEN D

BEDROOM

≥ 677