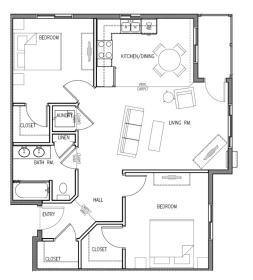

HEN / DININ(

Plan C - \$800.00 1 BD/1 BA 745 sq ft

Plan D -\$800.00

Plan E -\$875.00

2 BD/1 BA

942 sq ft

1 BD/1 BA

748 sq ft