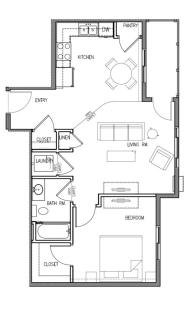

HEN / DININ(

Plan C - \$800.00 1 BD/1 BA 745 sq ft

Plan D -\$800.00

Plan E -\$875.00

2 BD/1 BA

942 sq ft

1 BD/1 BA

748 sq ft