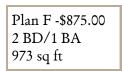

HEN / DININ(

Plan C - \$800.00 1 BD/1 BA 745 sq ft

Plan D -\$800.00

Plan E -\$875.00

2 BD/1 BA

942 sq ft

1 BD/1 BA

748 sq ft