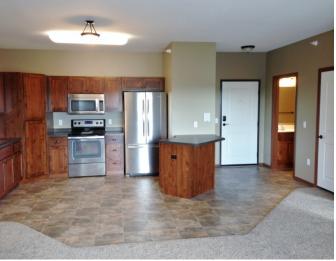

ictory Court offers spacious living with all the features of home.

- Washer/Dryer in Every Home
- 9 FT Ceilings
- Stainless Steel Appliances
- Walk-In Closets
- Controlled Entry Key FOB System
- Tuck Under/Detached Garages
- Community Room
- Theater Room
- Fitness Center
- Elevator
- Smoke-Free/Pet-Free Community
- Tuck Under Garages: \$75.00/Month Detached Garages: \$60.00/Month
- Security Deposit: \$500.00
  Application Fee: \$35.00/Adult
- Rent Includes: Heat, Water/Sewer, Refuse