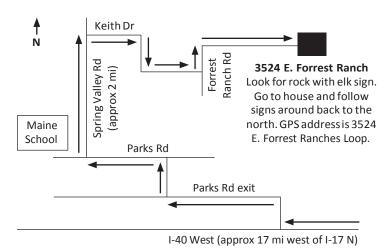

### WHAT TO BRING

Beverages, chairs, flashlight, warm clothing, water for your dog(s), camping gear if you wish to camp on the site Friday or Saturday night, and your Berner(s). There will be a port-a-john on site. If you wish to stay at a motel or need other information, contact Denise at 928-635-2931 or dean7044@gmail.com.