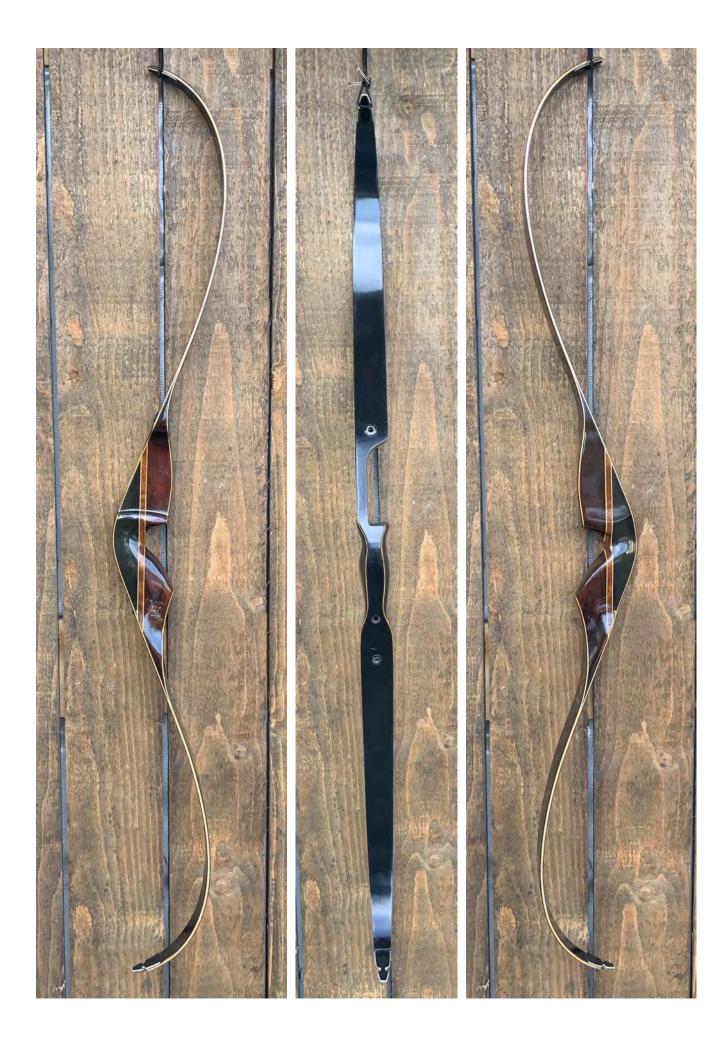

YEAR: 1974 (+/-)

MAKE: Browning

MODEL: Cobra I

HAND: Right

DRAW WEIGHT: 45#

AMO LENGTH: 50"

PRICE: \$189.00

SHIPPING & HANDLING: \$19.00

TOTAL COST: \$208.00

DESCRIPTION: Great looking and performing recurve. Phenolic and Rosewood riser. Factory installed quiver and stabilizer bushings. Bow has no delamination; no cracks; limbs are straight. Overlays and tips are in great condition. No screw holes. No chips, dings or cracks. No stress cracks or crazing. A few minor scratches and nicks here and there. Decal is in excellent condition. Overall, this is a really nice bow in excellent condition for its age.