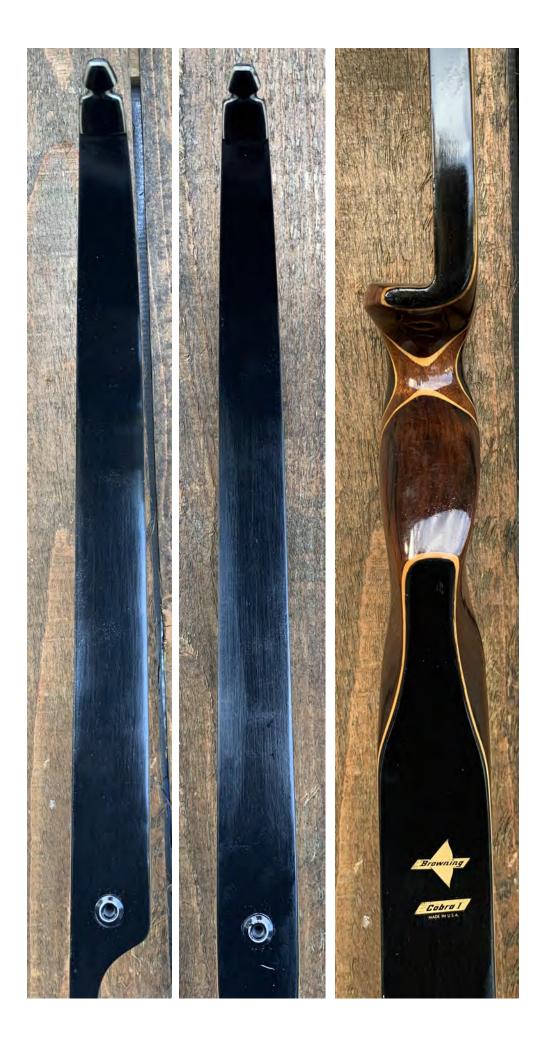

YEAR: 1974 (+/-)

MAKE: Browning

MODEL: Cobra I

HAND: Right

DRAW WEIGHT: 45#

AMO LENGTH: 50"

PRICE: \$189.00

SHIPPING & HANDLING: \$19.00

TOTAL COST: \$208.00

DESCRIPTION: Great looking and performing recurve. Phenolic and Rosewood riser. Factory installed quiver and stabilizer bushings. Bow has no delamination; no cracks; limbs are straight. Overlays and tips are in great condition. No screw holes. No chips, dings or cracks. No stress cracks or crazing. A few minor scratches and nicks here and there. Decal is in excellent condition. Overall, this is a really nice bow in excellent condition for its age.