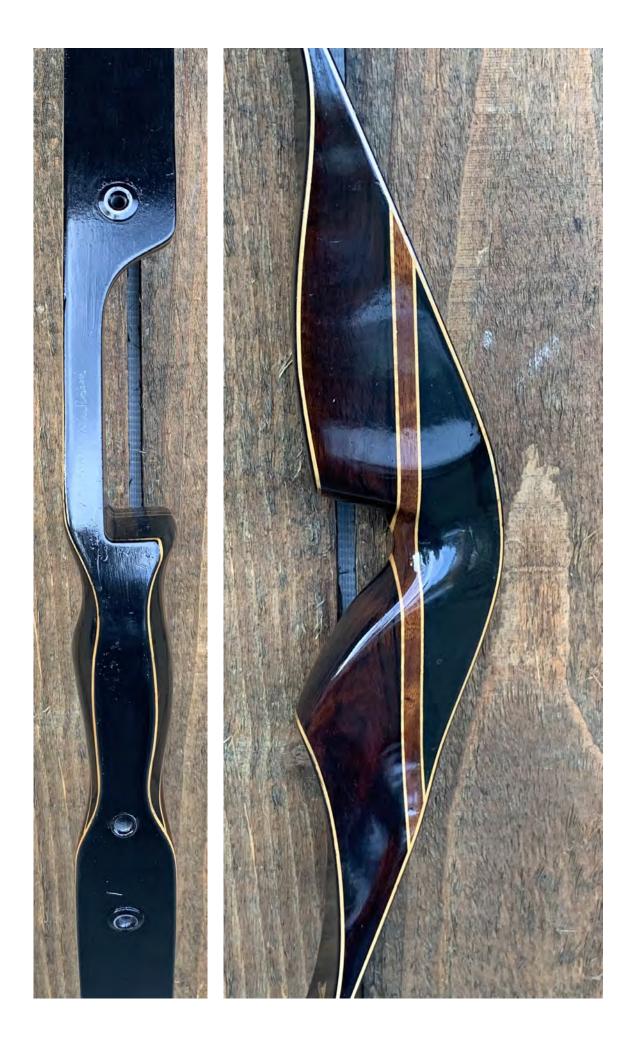

TOTAL COST: \$208.00

DESCRIPTION: Great looking and performing recurve. Phenolic and Rosewood riser. Factory installed quiver and stabilizer bushings. Bow has no delamination; no cracks; limbs are straight. Overlays and tips are in great condition. No screw holes. No chips, dings or cracks. No stress cracks or crazing. A few minor scratches and nicks here and there. Decal is in excellent condition. Overall, this is a really nice bow in excellent condition for its age.