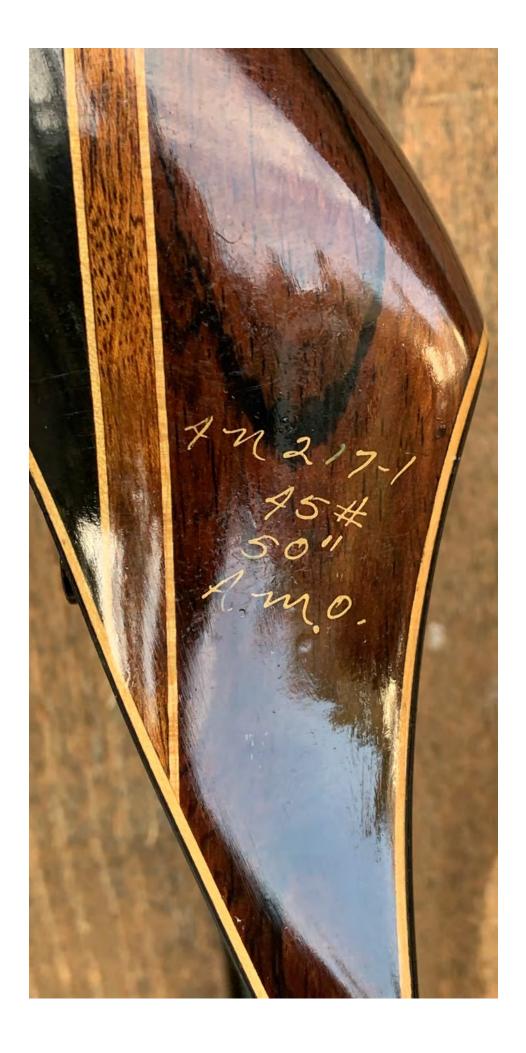

YEAR: 1974 (+/-)

MAKE: Browning

MODEL: Cobra I

HAND: Right

DRAW WEIGHT: 45#

AMO LENGTH: 50"

PRICE: \$189.00

SHIPPING & HANDLING: \$19.00

TOTAL COST: \$208.00

DESCRIPTION: Great looking and performing recurve. Phenolic and Rosewood riser. Factory installed quiver and stabilizer bushings. Bow has no delamination; no cracks; limbs are straight. Overlays and tips are in great condition. No screw holes. No chips, dings or cracks. No stress cracks or crazing. A few minor scratches and nicks here and there. Decal is in excellent condition. Overall, this is a really nice bow in excellent condition for its age.