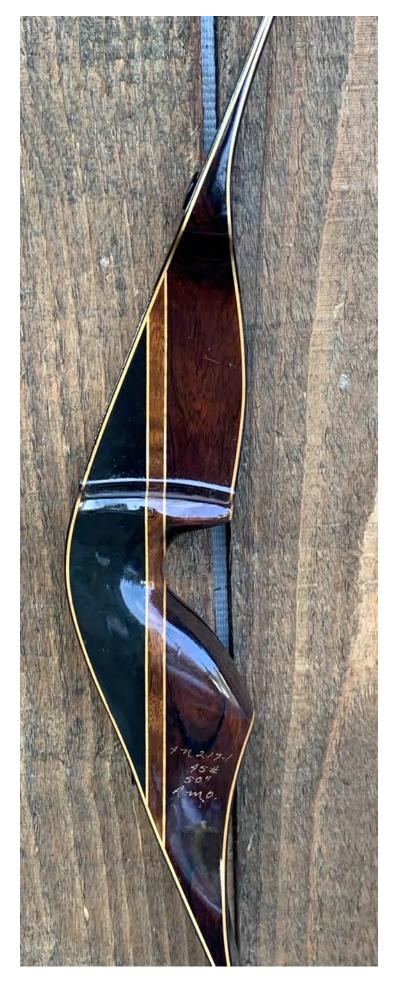

YEAR: 1974 (+/-)

MAKE: Browning

MODEL: Cobra I

HAND: Right

DRAW WEIGHT: 45#

AMO LENGTH: 50"

PRICE: \$189.00

SHIPPING & HANDLING: \$19.00

TOTAL COST: \$208.00

DESCRIPTION: Great looking and performing recurve. Phenolic and Rosewood riser. Factory installed quiver and stabilizer bushings. Bow has no delamination; no cracks; limbs are straight. Overlays and tips are in great condition. No screw holes. No chips, dings or cracks. No stress cracks or crazing. A few minor scratches and nicks here and there. Decal is in excellent condition. Overall, this is a really nice bow in excellent condition for its age.