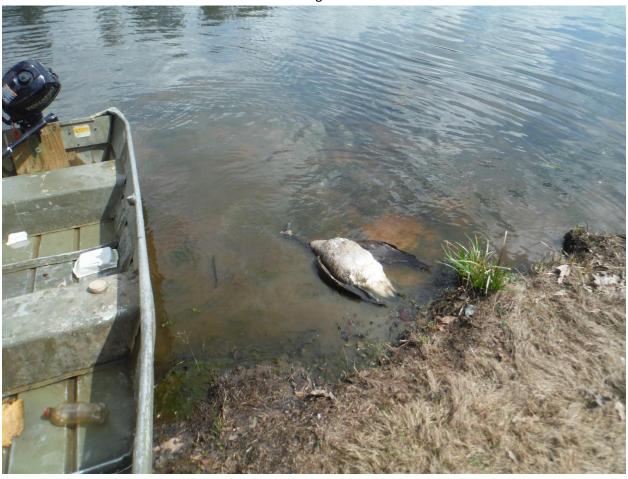

Aquatic Vegetation Identified: Pennywort

Action Performed: inspected Lake for nuisance vegetation, inspected outflow structure, man-made debris removed.

Erosion/Sedimentation Observations: No substantial differences.

Dam Observations: Good with no significant changes

Comments: Today the lake looked to be in great condition. We removed manmade debris from the shore line of the lake, over all condition is good today.