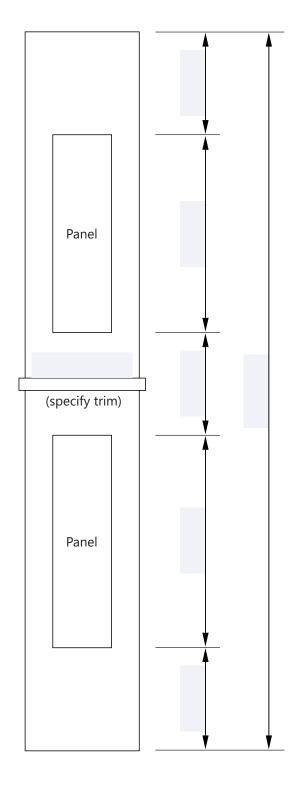

## **Column Detail Form 1**

New Wood Manufacturers Inc. Tel: (709) 678-2755 369 JW Pickersgill Blvd Centreville NL AOG 4P0 www.noblemouldings.com

| Date                                   |   |
|----------------------------------------|---|
| Name Gentlings And Survive             | v |
|                                        |   |
| Phone #                                |   |
| Email                                  |   |
| Liliali                                |   |
| Shipping Address                       |   |
|                                        | - |
|                                        |   |
| Job Tag / PO#                          |   |
| Notes & Special Instructions           |   |
|                                        |   |
|                                        |   |
|                                        |   |
|                                        |   |
|                                        | - |
|                                        |   |
| Column Info                            |   |
|                                        |   |
| Panel Type (reference newel post type) | ) |
| Inside Dimensions                      |   |
|                                        |   |
|                                        |   |
|                                        |   |

Outside dimensions are always 1 1/2" larger than

the inside dimensions.

Please write the appropriate information in the spaces provided. If you would like one or no panels, cross out the panels you don't want with an X.