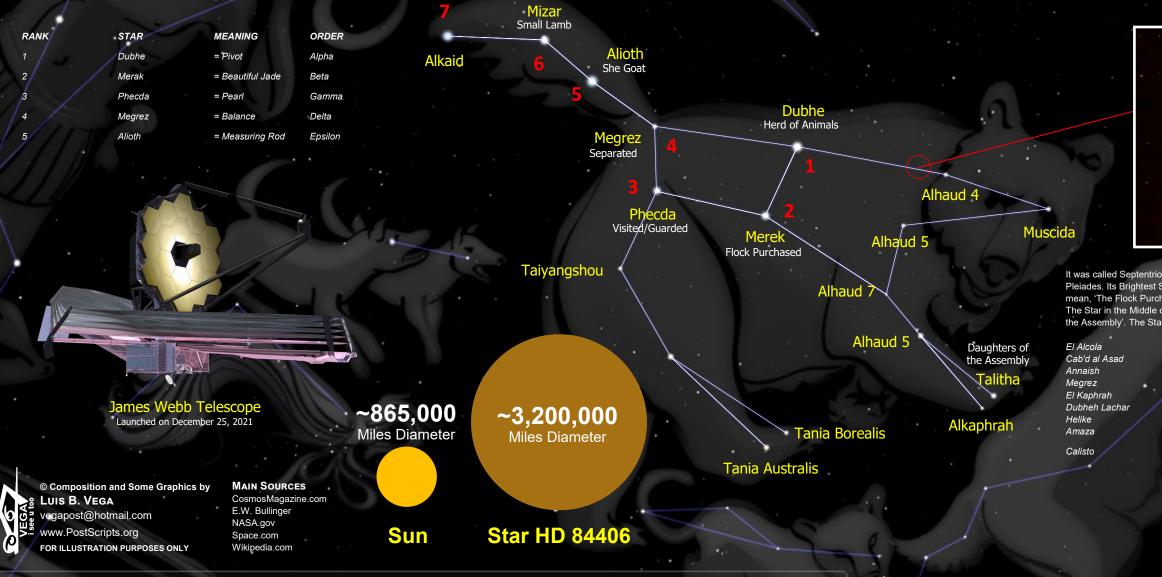

## SIGN OF THE URSA MAJOR BEAR PROPHETIC CORRELATIONS OF THE RAPTURE EVENT

The purpose of this study is to ascertain some Astronomical and Biblical Correlations of the 1st Image of a Star <u>HD 84406</u> taken by the James Webb Telescope, which occurred in the Constellation of Ursa Major, or the Bear. There appears to be some unique Nuances as to the meaning of the Bear Motif in Ursa Major. There will be a Geo-Political Correlation that can be inferred, given the Russian Bear's War with the Ukraine. There will be a Prophetic Correlation, if such a Bear Motif is a Sign to be given at this Point in Time. It could be plausible to Correlate the Motif to the Body of Christ based on what the Bear Motif signifies. It appears to have a Message of a coming 'Turning' Point. Is this Bear Motif an Astronomical Sign of the Last Days, that the End of the Church Age is indeed about to 'Turn' as with the Rapture perhaps? Was it by Divine Providence, or Happenstance that this Star HD 84406 in Ursa Major was chosen to Calibrate the James Webb Telescope? It was launched on December 25, 2021. Then this High Tech 10 Billion Dollar Telescope reached is Orbital Destination of its Mirrors in mid-March of 2022. The 1st Star chosen for this process is called HD 84406. It is in the 'Neck' area of the Big Dipper or the Bear Constellation known as Ursa Major.

## **Star HD 84406**

It was called Septentriones by the Romans which signified its 7 Main Stars, in correspondence to the 7 Stars of the Pleiades. Its Brightest Star is called Dubhe, which means, 'Herd of Animals', or Flock. The Star Merach or Merak also mean, 'The Flock Purchased'. The Star Phaedra means, 'Visited' or 'Guarded'. The Star Alioth neans a 'She Goat'. The Star in the Middle of the Tail is called Mizar, meaning a 'Small Lamb'. The Star Benet, means, 'The Daughters of the Assembly'. The Star in its Right Foot is called Talitha. The Names of other Stars, all give the same Testimony.