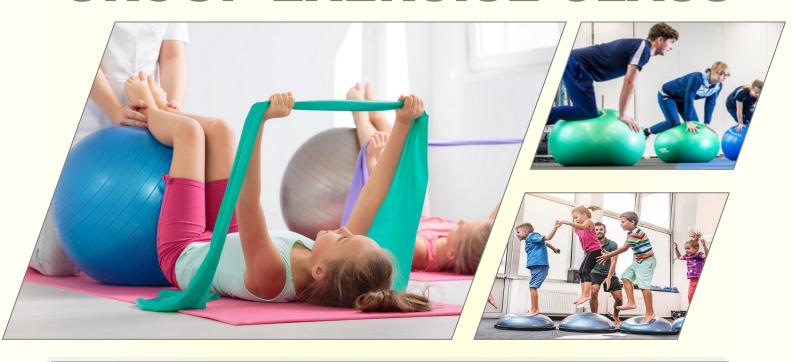

# **GROUP EXERCISE CLASS**

### HELPS TO EFFECTIVELY BUILD UP STRENGTH AND MOBILITY

delivered by Amelia, Physiotherapist expertizes in paediatric, disability, neurological & aged care services

## **Program will include:**

- Balance & coordination exercises
- Resistance training using weights, resistance bands or body weight
- Core strength & endurance
- Posture correction
- Relaxation exercises
- Games and much much more ...