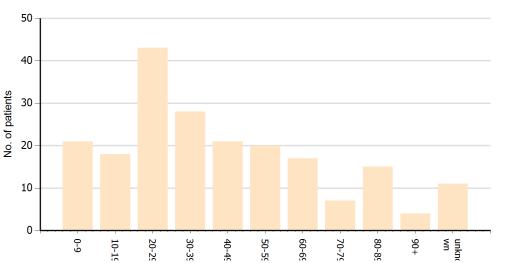

<u>-0</u>

10-19

20-25

30-39

40-49

Activity (total) by Patient Age

Major Trauma Conveyances Year to Date Summary From 01/04/2015 to 30/04/2015

West Midlands Ambulance Service **NHS** 