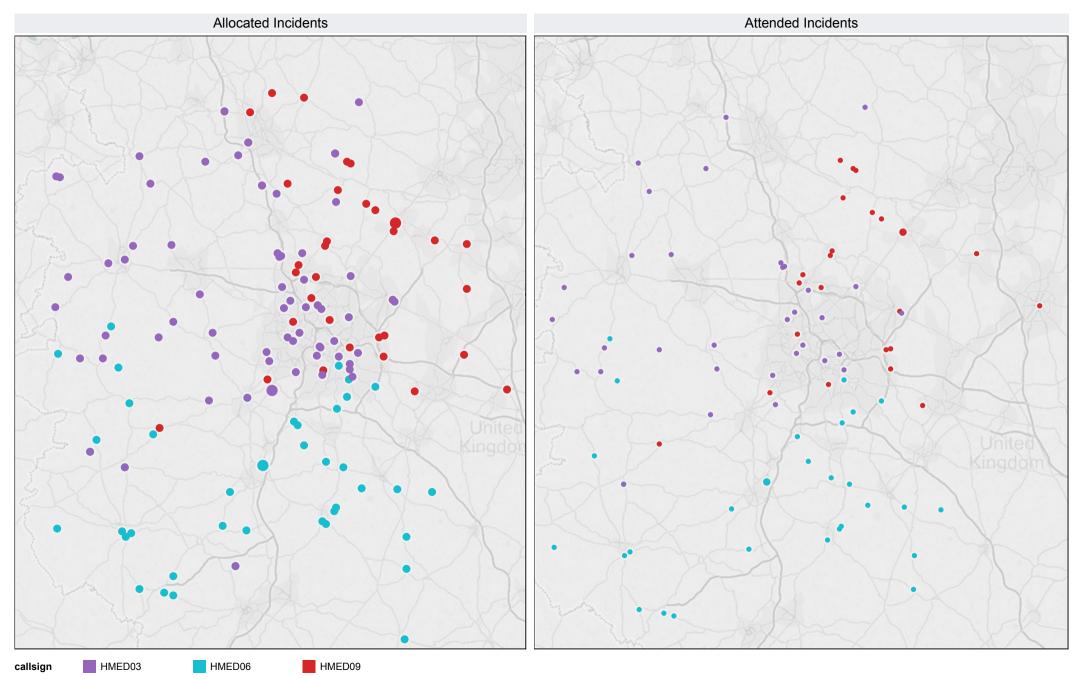

## Incident Location of Major Trauma Patients by Type of Incident 2015/16

This data does not include cases where the crews are not contacting the Regional Trauma Desk, any trauma transfers or cases which are responded to by out of area resources.