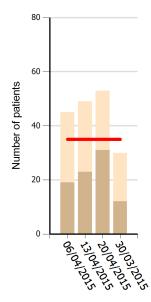

| Α                    | В                                     | С                   | D                                                                                                                                  | E                                                                                                                                                                     |  |
|----------------------|---------------------------------------|---------------------|------------------------------------------------------------------------------------------------------------------------------------|-----------------------------------------------------------------------------------------------------------------------------------------------------------------------|--|
| Week<br>Commencing   | No. of triage<br>tool<br>+ve patients | Non-<br>Conveyances | Total no. of cases<br>within Column B<br>that were that<br>MTCs natural DGH<br>catchment<br>(therefore not<br>new activity shifts) | Additional triage<br>tool +ve patients<br>that transferred<br>within their major<br>trauma catchment<br>population (i.e.<br>that bypassed their<br>nearest hospitals) |  |
| 06/04/2015           | 45                                    | 2                   | 24                                                                                                                                 | 19                                                                                                                                                                    |  |
| 13/04/2015           | 49                                    | 3                   | 23                                                                                                                                 | 23                                                                                                                                                                    |  |
| 20/04/2015           | 53                                    | 3                   | 19                                                                                                                                 | 31                                                                                                                                                                    |  |
| 30/03/2015           | 30                                    | 3                   | 15                                                                                                                                 | 12                                                                                                                                                                    |  |
| <b>Overall Total</b> | 177                                   | 11                  | 81                                                                                                                                 | 85                                                                                                                                                                    |  |