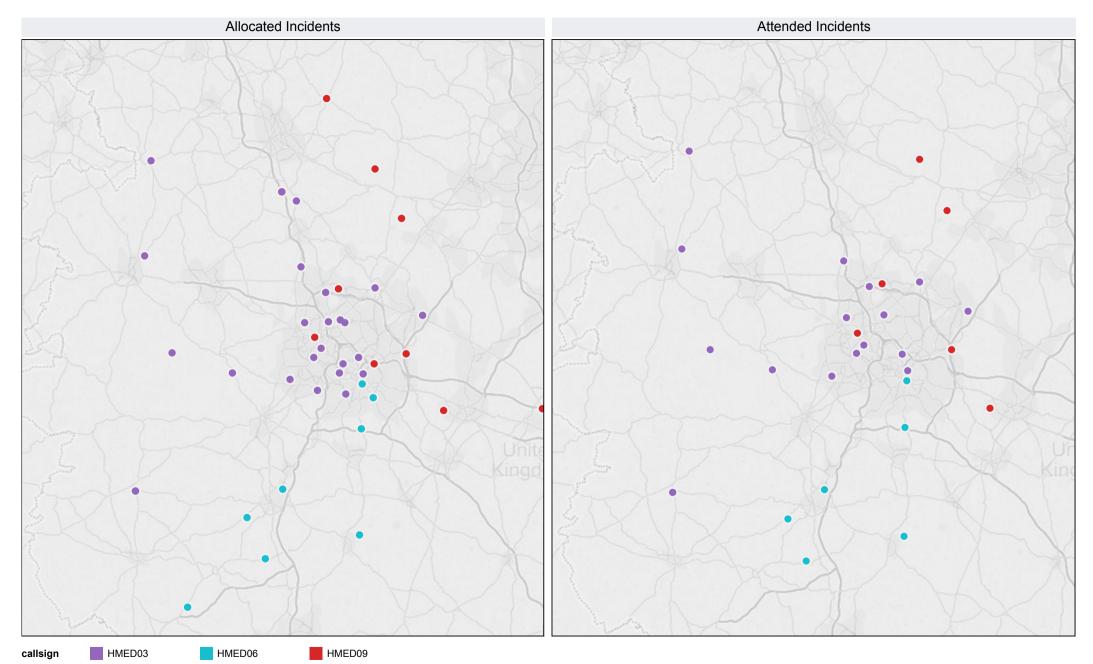

### Incident Location of Trauma +ve Patients Conveyed to MTCs and TUs by MERIT 2015/16