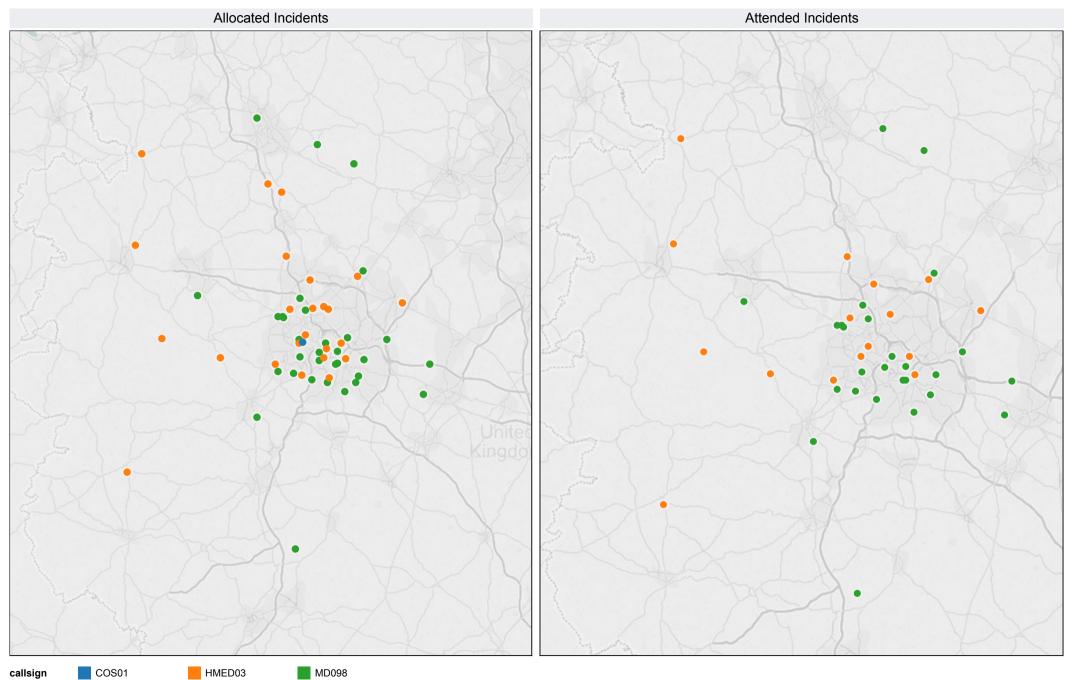

# Air Ambulance Activity (All cases from CAD) 2015/16

# Air Ambulance Activity (Trauma +ve cases only) 2015/16