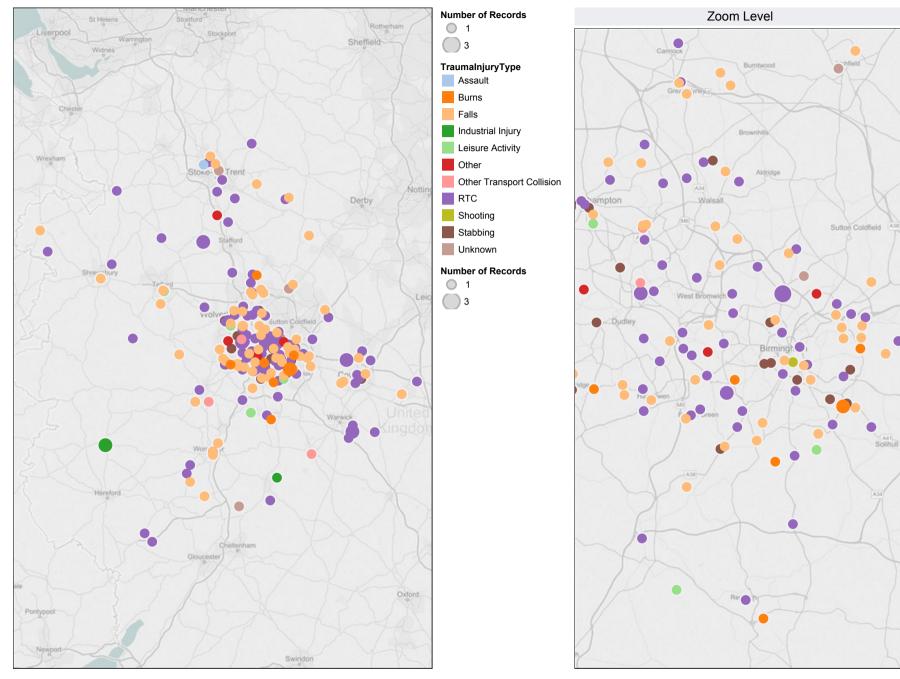

## Incident Location of Patients Conveyed to MTCs and TUs 2015/16

|                          | April | Мау | June | July | August | September | October | November | December | January | February | March | No Value | YTD |
|--------------------------|-------|-----|------|------|--------|-----------|---------|----------|----------|---------|----------|-------|----------|-----|
| No. of deceased patients | 16    |     |      |      |        |           |         |          |          |         |          |       |          | 16  |