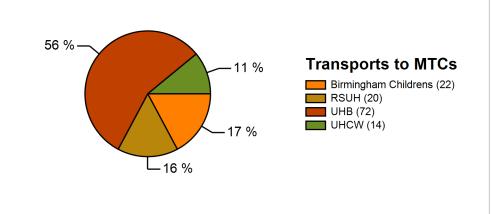

|            |                            |                     |                                                   | No. of Patients Seen by<br>Specialist Resources |                                        | Patient Initally Transported<br>To:      |                                          |     |                |     | Major Trauma<br>Centre |                    |     |     |      |      |
|------------|----------------------------|---------------------|---------------------------------------------------|-------------------------------------------------|----------------------------------------|------------------------------------------|------------------------------------------|-----|----------------|-----|------------------------|--------------------|-----|-----|------|------|
| Date       | No. of Tool<br>Activations | Non-<br>Conveyances | Cases That By<br>Passed Their<br>Nearest Hospital | Air Amb                                         | <b>Day</b><br>Air Amb /<br>ECT / MERIT | <b>Night</b><br>Air Amb /<br>ECT / MERIT | <b>Voluntary</b><br>BASICS / MARS<br>etc | МТС | Trauma<br>Unit | LEH | Out of<br>Area         | Not<br>Transported | UHB | BCH | RSUH | UHCW |
| 01/04/2015 | 5                          | 2                   | 3                                                 |                                                 | 3                                      |                                          | 1                                        | 3   |                |     |                        | 2                  | 1   | 1   |      | 1    |
| 02/04/2015 | 9                          | 1                   | 4                                                 |                                                 |                                        | 1                                        | 1                                        | 6   | 2              |     |                        | 1                  | 2   | 2   | 2    |      |
| 03/04/2015 | 7                          | 0                   | 2                                                 |                                                 |                                        | 2                                        |                                          | 2   | 4              | 1   |                        |                    | 2   |     |      |      |
| 04/04/2015 | 7                          | 0                   | 3                                                 |                                                 |                                        | 3                                        | 1                                        | 4   | 2              | 1   |                        |                    | 4   |     |      |      |
| 05/04/2015 | 2                          | 0                   | 0                                                 |                                                 |                                        |                                          | 1                                        | 2   |                |     |                        |                    | 1   |     | 1    |      |
| 06/04/2015 | 6                          | 1                   | 2                                                 |                                                 | 1                                      |                                          | 1                                        | 3   | 2              |     |                        | 1                  | 2   |     | 1    |      |
| 07/04/2015 | 6                          | 1                   | 3                                                 |                                                 |                                        |                                          | 1                                        | 3   | 2              |     |                        | 1                  | 1   | 1   | 1    |      |
| 08/04/2015 | 3                          | 0                   | 1                                                 |                                                 |                                        |                                          |                                          | 1   | 2              |     |                        |                    |     | 1   |      |      |
| 09/04/2015 | 7                          | 0                   | 3                                                 |                                                 |                                        |                                          |                                          | 6   | 1              |     |                        |                    | 4   |     |      | 2    |
| 10/04/2015 | 10                         | 0                   | 4                                                 |                                                 |                                        | 3                                        |                                          | 5   | 5              |     |                        |                    | 5   |     |      |      |
| 11/04/2015 | 6                          | 0                   | 3                                                 |                                                 | 3                                      |                                          |                                          | 3   | 3              |     |                        |                    | 3   |     |      |      |
| 12/04/2015 | 7                          | 0                   | 3                                                 | 2                                               |                                        |                                          | 1                                        | 5   | 2              |     |                        |                    | 1   |     | 2    | 2    |
| 13/04/2015 | 9                          | 1                   | 3                                                 |                                                 |                                        | 1                                        | 1                                        | 6   | 2              |     |                        | 1                  | 4   | 2   |      |      |
| 14/04/2015 | 7                          | 2                   | 5                                                 | 3                                               | 1                                      | 1                                        |                                          | 5   |                |     |                        | 2                  | 1   | 1   | 3    |      |
| 15/04/2015 | 2                          | 0                   | 1                                                 |                                                 |                                        |                                          |                                          |     | 2              |     |                        |                    |     |     |      |      |
| 16/04/2015 | 8                          | 0                   | 2                                                 | 1                                               | 1                                      |                                          | 1                                        | 4   | 4              |     |                        |                    | 1   |     | 2    | 1    |
| 17/04/2015 | 7                          | 0                   | 5                                                 | 1                                               |                                        |                                          |                                          | 5   | 2              |     |                        |                    | 2   |     | 2    | 1    |
| 18/04/2015 | 8                          | 0                   | 4                                                 | 1                                               | 1                                      |                                          |                                          | 5   | 3              |     |                        |                    | 2   |     | 2    | 1    |
| 19/04/2015 | 8                          | 0                   | 3                                                 |                                                 | 1                                      | 1                                        |                                          | 4   | 4              |     |                        |                    | 3   | 1   |      |      |
| 20/04/2015 | 5                          | 0                   | 4                                                 | 1                                               | 1                                      |                                          |                                          | 4   | 1              |     |                        |                    | 1   | 3   |      |      |
| 21/04/2015 | 10                         | 1                   | 4                                                 | 2                                               | 1                                      | 1                                        |                                          | 8   | 1              |     |                        | 1                  | 5   |     | 1    | 2    |
| 22/04/2015 | 1                          | 0                   | 1                                                 | 1                                               |                                        |                                          |                                          | 1   |                |     |                        |                    | 1   |     |      |      |
| 23/04/2015 | 4                          | 0                   | 3                                                 |                                                 |                                        | 1                                        |                                          | 3   | 1              |     |                        |                    | 1   | 2   |      |      |
| 24/04/2015 | 8                          | 1                   | 5                                                 |                                                 | 1                                      | 1                                        |                                          | 6   | 1              |     |                        | 1                  | 4   | 1   |      | 1    |
| 25/04/2015 | 14                         | 0                   | 9                                                 |                                                 |                                        | 4                                        | 3                                        | 9   | 3              | 1   | 1                      |                    | 8   | 1   |      |      |
| 26/04/2015 | 11                         | 1                   | 5                                                 | 1                                               | 2                                      | 1                                        | 1                                        | 5   | 5              |     |                        | 1                  | 4   |     |      | 1    |
| 27/04/2015 | 9                          | 1                   | 6                                                 | 3                                               | 2                                      | 2                                        | 1                                        | 8   |                |     |                        | 1                  | 5   | 1   | 2    |      |
| 28/04/2015 | 7                          | 1                   | 2                                                 |                                                 | 1                                      | 2                                        |                                          | 4   | 2              |     |                        | 1                  | 2   | 1   | 1    |      |
| 29/04/2015 | 6                          | 1                   | 4                                                 | 1                                               | 2                                      | 1                                        |                                          | 4   | 1              |     |                        | 1                  |     | 3   |      | 1    |
| 30/04/2015 | 6                          | 1                   | 3                                                 |                                                 | 1                                      | 1                                        |                                          | 5   |                |     |                        | 1                  | 2   | 2   |      | 1    |
| Total      | 205                        | 15                  | 100                                               | 17                                              | 22                                     | 26                                       | 14                                       | 129 | 57             | 3   | 1                      | 15                 | 72  | 23  | 20   | 14   |