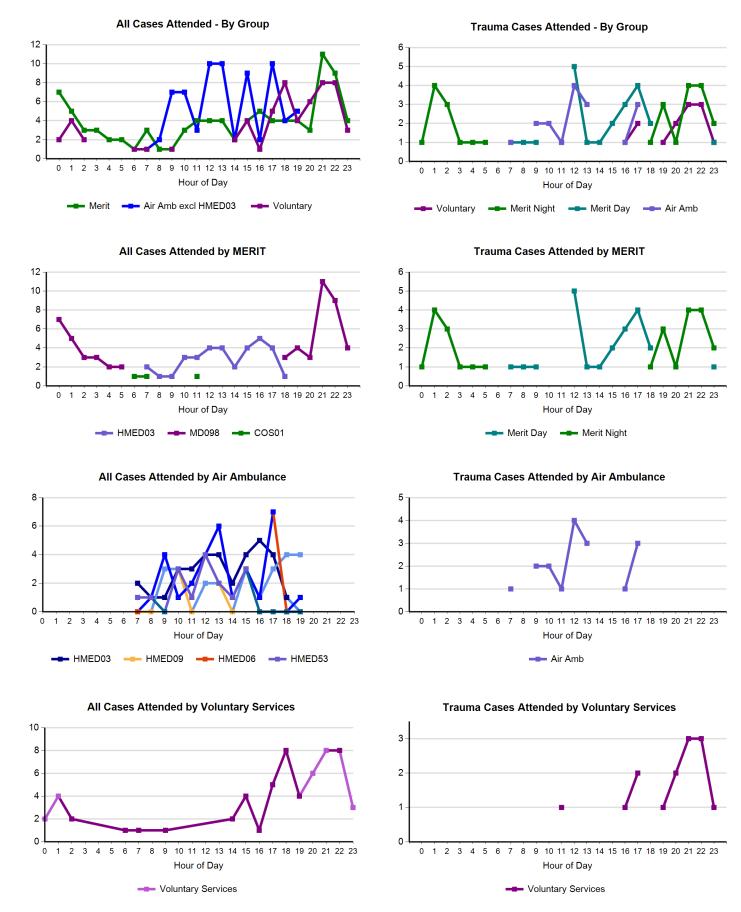

\* Please note the scales on the charts above are not the same

#### Responses at scene by Chief Complaint (All Cases)

#### Responses at scene by Injury Type (Trauma Cases)

|                                    | Total | Air Amb<br>excl<br>HMED03 | Merit | Voluntary |
|------------------------------------|-------|---------------------------|-------|-----------|
| Falls                              | 35    | 19                        | 11    | 5         |
| Unconscious                        | 26    | 7                         | 12    | 7         |
| RTC                                | 25    | 7                         | 13    | 5         |
| RTC EntrapmentEjection<br>Rollover | 20    | 6                         | 8     | 6         |
| Trauma                             | 18    | 9                         | 8     | 1         |
| Cardiac Arrest                     | 15    | 4                         | 6     | 5         |
| Stabbing                           | 15    |                           | 10    | 5         |
| Life Threatening Situation         | 12    | 1                         | 5     | 6         |
| Chest Pain                         | 10    | 5                         | 5     |           |
| RTC Multiple Patients              | 7     | 1                         | 1     | 5         |
| Convulsions                        | 6     |                           | 3     | 3         |
| Assaults                           | 5     |                           | 3     | 2         |
| Red 2                              | 5     | 4                         | 1     |           |
| Psychiatric or Suicide             | 3     |                           | 2     | 1         |
| Burn                               | 3     |                           | 2     | 1         |
| Passing Call                       | 3     | 1                         | 1     | 1         |
| Green 2                            | 3     | 3                         |       |           |
| Generally III                      | 2     | 1                         |       | 1         |
| Head Pain                          | 1     |                           | 1     |           |
| Traumatic Inj                      | 1     | 1                         |       |           |
| Breathing Problems                 | 1     | 1                         |       |           |
| Chokings                           | 1     |                           |       | 1         |
| Fall                               | 1     | 1                         |       |           |
| Running Call                       | 1     |                           |       | 1         |
| Stroke                             | 1     | 1                         |       |           |
| Animal                             | 1     |                           |       | 1         |
| Pregnancy                          | 1     |                           | 1     |           |
| Sick                               | 1     |                           |       | 1         |
| Generally III Call From<br>Agency  | 1     |                           |       | 1         |
| Unknown Problem                    | 1     |                           |       | 1         |
| Total                              | 225   | 72                        | 93    | 60        |