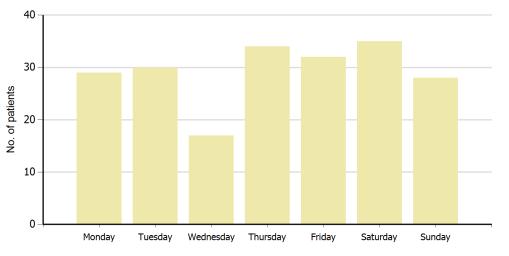

| 85                                                                                                                                                                    |  |





Week commencing

### Weekly Activity against Contract: 2015/16



Weekly Contract (relates to 5 cases per day where the triage tool is triggered and the ambulance is required to bypass a hospital in order to reach the... Total Activity: Total number of triage triggers

E Contract Activity: Triage tool triggers where we had to bypass the hospital in order to reach the Major Trauma Centre

Major Trauma - Activity Trends Year to Date Summary From 01/04/2015 to 30/04/2015 Report Ref: 186









Activity (total) by Hour of Day



200 150 No. of patients 100 50 0 Male Unknown Female

Activity (total) by Patient's Gender



50-59

60-65

70-75

80-89

90+

<u>-0</u>

10-19

20-25

30-39

40-49

Activity (total) by Patient Age

Major Trauma Conveyances Year to Date Summary From 01/04/2015 to 30/04/2015





West Midlands Ambulance Service **NHS** 

NHS Foundation Trust





#### Average Time Mobile to At Scene (hh:mm:ss)

Incident based. First mobile time to first on scene

| LAND Crews only            |         |         | AIR Crews only             |         |         |
|----------------------------|---------|---------|----------------------------|---------|---------|
| Division                   | Day     | Night   | Division                   | day     | night   |
| <b>Birmingh