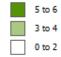

Major Trauma Activity by Postcode Area

April 2015

Major Trauma Activity by Postcode Area and Shift April 2015

DAY Shift (07:00 – 18:59)

#### Count by Postcode District

| Count by Postcode Distric | t |
|---------------------------|---|
| 5 to 6                    |   |
| 3 to 4                    |   |
| 1 to 2                    |   |

## Incident Location of Major Trauma Patients by Type of Incident 2015/16

This data does not include cases where the crews are not contacting the Regional Trauma Desk, any trauma transfers or cases which are responded to by out of area resources.