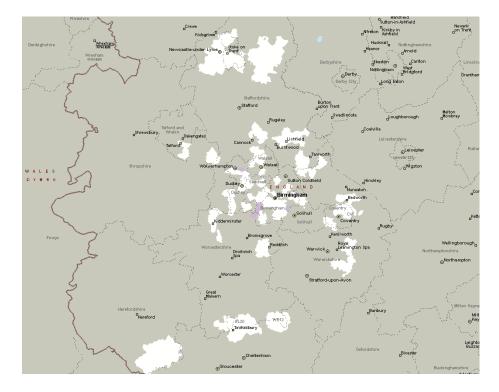

## Incident Location of Major Trauma Patients by Type of Incident 2015/16

This data does not include cases where the crews are not contacting the Regional Trauma Desk, any trauma transfers or cases which are responded to by out of area resources.