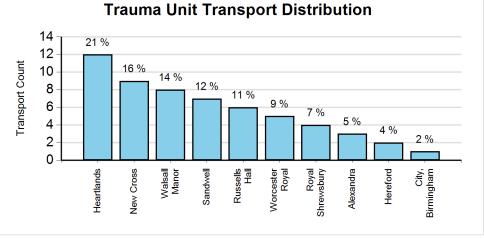

### Weekly Activity against Contract: 2015/16

Weekly Contract (relates to 5 cases per day where the triage tool is triggered and the ambulance is required to bypass a hospital in order to reach the... Total Activity: Total number of triage triggers

E Contract Activity: Triage tool triggers where we had to bypass the hospital in order to reach the Major Trauma Centre

Major Trauma - Activity Trends Year to Date Summary From 01/04/2015 to 30/04/2015 Report Ref: 186