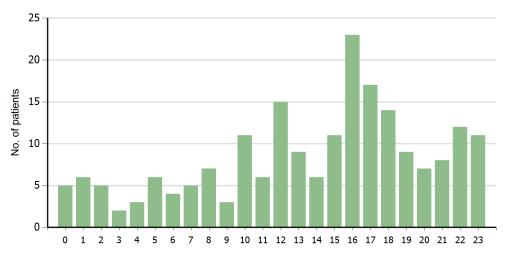

Activity (total) by Hour of Day

200 150 No. of patients 100 50 0 Male Unknown Female

Activity (total) by Patient's Gender

50-59

60-65

70-75

80-89

90+