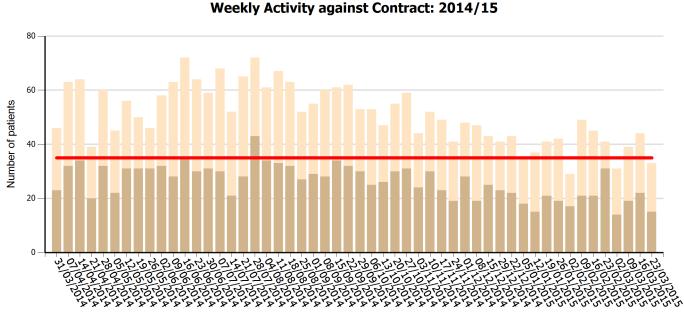

### Weekly Activity against Contract: 2015/16

Weekly Contract (relates to 5 cases per day where the triage tool is triggered and the ambulance is required to bypass a hospital in order to reach the... Total Activity: Total number of triage triggers

E Contract Activity: Triage tool triggers where we had to bypass the hospital in order to reach the Major Trauma Centre

Major Trauma - Activity Trends Year to Date Summary From 01/04/2015 to 30/04/2015 Report Ref: 186