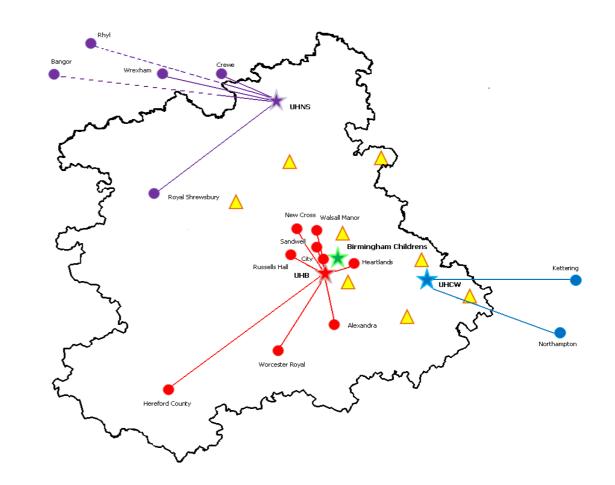

Major Trauma Activity by Postcode Area

April 2015

Major Trauma Activity by Postcode Area and Shift April 2015

DAY Shift (07:00 – 18:59)