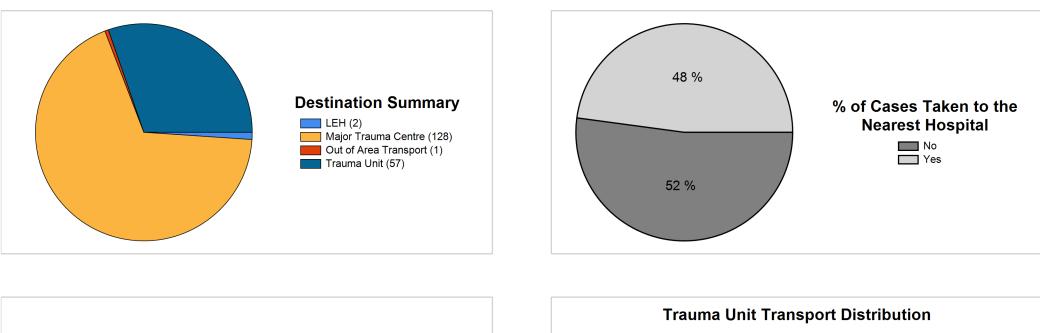

|            |                            |                     |                                                   | No. of Patients Seen by<br>Specialist Resources |                                        | Patient Initally Transported<br>To:      |                                          |     |                |     | Major Trauma<br>Centre |                    |     |     |      |      |
|------------|----------------------------|---------------------|---------------------------------------------------|-------------------------------------------------|----------------------------------------|------------------------------------------|------------------------------------------|-----|----------------|-----|------------------------|--------------------|-----|-----|------|------|
| Date       | No. of Tool<br>Activations | Non-<br>Conveyances | Cases That By<br>Passed Their<br>Nearest Hospital | Air Amb                                         | <b>Day</b><br>Air Amb /<br>ECT / MERIT | <b>Night</b><br>Air Amb /<br>ECT / MERIT | <b>Voluntary</b><br>BASICS / MARS<br>etc | МТС | Trauma<br>Unit | LEH | Out of<br>Area         | Not<br>Transported | UHB | BCH | RSUH | UHCW |
| 01/04/2015 | 5                          | 2                   | 3                                                 |                                                 | 3                                      |                                          | 1                                        | 3   |                |     |                        | 2                  | 1   | 1   |      | 1    |
| 02/04/2015 | 9                          | 1                   | 4                                                 |                                                 |                                        | 1                                        | 1                                        | 6   | 2              |     |                        | 1                  | 2   | 2   | 2    |      |
| 03/04/2015 | 7                          | 0                   | 2                                                 |                                                 |                                        | 2                                        |                                          | 2   | 4              | 1   |                        |                    | 2   |     |      |      |
| 04/04/2015 | 7                          | 0                   | 3                                                 |                                                 |                                        | 3                                        | 1                                        | 4   | 2              | 1   |                        |                    | 4   |     |      |      |
| 05/04/2015 | 2                          | 0                   | 0                                                 |                                                 |                                        |                                          | 1                                        | 2   |                |     |                        |                    | 1   |     | 1    |      |
| 06/04/2015 | 6                          | 1                   | 2                                                 |                                                 | 1                                      |                                          | 1                                        | 3   | 2              |     |                        | 1                  | 2   |     | 1    |      |
| 07/04/2015 | 6                          | 1                   | 3                                                 |                                                 |                                        |                                          | 1                                        | 3   | 2              |     |                        | 1                  | 1   | 1   | 1    |      |
| 08/04/2015 | 3                          | 0                   | 1                                                 |                                                 |                                        |                                          |                                          | 1   | 2              |     |                        |                    |     | 1   |      |      |
| 09/04/2015 | 7                          | 0                   | 3                                                 |                                                 |                                        |                                          |                                          | 6   | 1              |     |                        |                    | 4   |     |      | 2    |
| 10/04/2015 | 10                         | 0                   | 4                                                 |                                                 |                                        | 3                                        |                                          | 5   | 5              |     |                        |                    | 5   |     |      |      |
| 11/04/2015 | 6                          | 0                   | 3                                                 |                                                 | 3                                      |                                          |                                          | 3   | 3              |     |                        |                    | 3   |     |      |      |
| 12/04/2015 | 7                          | 0                   | 3                                                 | 2                                               |                                        |                                          | 1                                        | 5   | 2              |     |                        |                    | 1   |     | 2    | 2    |
| 13/04/2015 | 9                          | 1                   | 3                                                 |                                                 |                                        | 1                                        | 1                                        | 6   | 2              |     |                        | 1                  | 4   | 2   |      |      |
| 14/04/2015 | 7                          | 2                   | 5                                                 | 3                                               | 1                                      | 1                                        |                                          | 5   |                |     |                        | 2                  | 1   | 1   | 3    |      |
| 15/04/2015 | 2                          | 0                   | 1                                                 |                                                 |                                        |                                          |                                          |     | 2              |     |                        |                    |     |     |      |      |
| 16/04/2015 | 8                          | 0                   | 2                                                 | 1                                               | 1                                      |                                          | 1                                        | 4   | 4              |     |                        |                    | 1   |     | 2    | 1    |
| 17/04/2015 | 7                          | 0                   | 5                                                 | 1                                               |                                        |                                          |                                          | 5   | 2              |     |                        |                    | 2   |     | 2    | 1    |
| 18/04/2015 | 8                          | 0                   | 4                                                 | 1                                               | 1                                      |                                          |                                          | 5   | 3              |     |                        |                    | 2   |     | 2    | 1    |
| 19/04/2015 | 8                          | 0                   | 3                                                 |                                                 | 1                                      | 1                                        |                                          | 4   | 4              |     |                        |                    | 3   | 1   |      |      |
| 20/04/2015 | 5                          | 0                   | 4                                                 | 1                                               | 1                                      |                                          |                                          | 4   | 1              |     |                        |                    | 1   | 3   |      |      |
| 21/04/2015 | 10                         | 1                   | 4                                                 | 2                                               | 1                                      | 1                                        |                                          | 8   | 1              |     |                        | 1                  | 5   |     | 1    | 2    |
| 22/04/2015 | 1                          | 0                   | 1                                                 | 1                                               |                                        |                                          |                                          | 1   |                |     |                        |                    | 1   |     |      |      |
| 23/04/2015 | 4                          | 0                   | 3                                                 |                                                 |                                        | 1                                        |                                          | 3   | 1              |     |                        |                    | 1   | 2   |      |      |
| 24/04/2015 | 8                          | 1                   | 5                                                 |                                                 | 1                                      | 1                                        |                                          | 6   | 1              |     |                        | 1                  | 4   | 1   |      | 1    |
| 25/04/2015 | 14                         | 0                   | 9                                                 |                                                 |                                        | 4                                        | 3                                        | 9   | 3              | 1   | 1                      |                    | 8   | 1   |      |      |
| 26/04/2015 | 11                         | 1                   | 5                                                 | 1                                               | 2                                      | 1                                        | 1                                        | 5   | 5              |     |                        | 1                  | 4   |     |      | 1    |
| 27/04/2015 | 9                          | 1                   | 6                                                 | 3                                               | 2                                      | 2                                        | 1                                        | 8   |                |     |                        | 1                  | 5   | 1   | 2    |      |
| 28/04/2015 | 7                          | 1                   | 2                                                 |                                                 | 1                                      | 2                                        |                                          | 4   | 2              |     |                        | 1                  | 2   | 1   | 1    |      |
| 29/04/2015 | 6                          | 1                   | 4                                                 | 1                                               | 2                                      | 1                                        |                                          | 4   | 1              |     |                        | 1                  |     | 3   |      | 1    |
| 30/04/2015 | 6                          | 1                   | 3                                                 |                                                 | 1                                      | 1                                        |                                          | 5   |                |     |                        | 1                  | 2   | 2   |      | 1    |
| Total      | 205                        | 15                  | 100                                               | 17                                              | 22                                     | 26                                       | 14                                       | 129 | 57             | 3   | 1                      | 15                 | 72  | 23  | 20   | 14   |

<u>-0</u>

10-19

20-25

30-39

40-49

Activity (total) by Patient Age

Major Trauma Conveyances Year to Date Summary From 01/04/2015 to 30/04/2015

West Midlands Ambulance Service **NHS** 