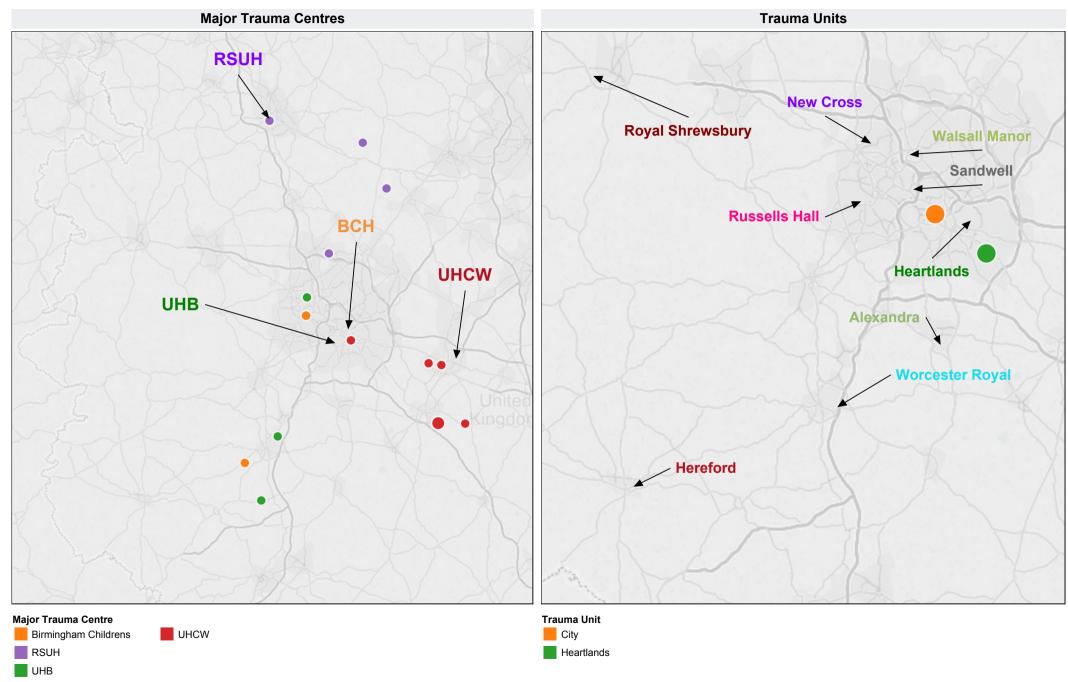

## Incident Location of Patients Conveyed to MTCs and TUs 2015/16

|                          | April | Мау | June | July | August | September | October | November | December | January | February | March | No Value | YTD |
|--------------------------|-------|-----|------|------|--------|-----------|---------|----------|----------|---------|----------|-------|----------|-----|
| No. of deceased patients | 16    |     |      |      |        |           |         |          |          |         |          |       |          | 16  |