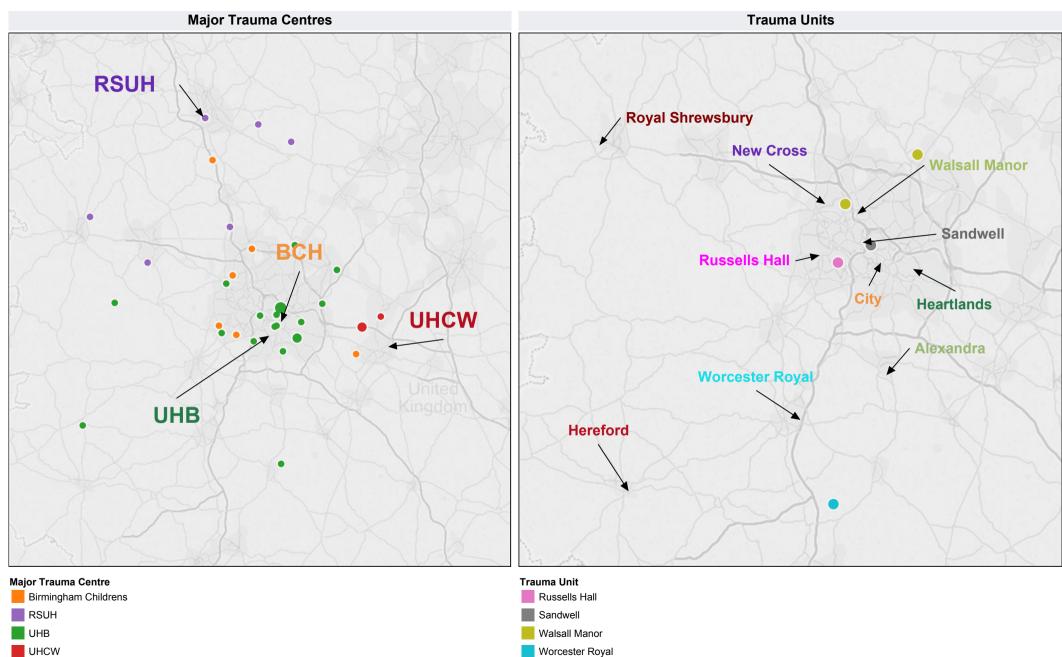

### Incident Location of Trauma +ve Patients Conveyed to MTCs and TUs by MERIT 2015/16

## Incident Location of Trauma +ve Patients Conveyed to MTCs and TUs by Air Ambulance 2015/16