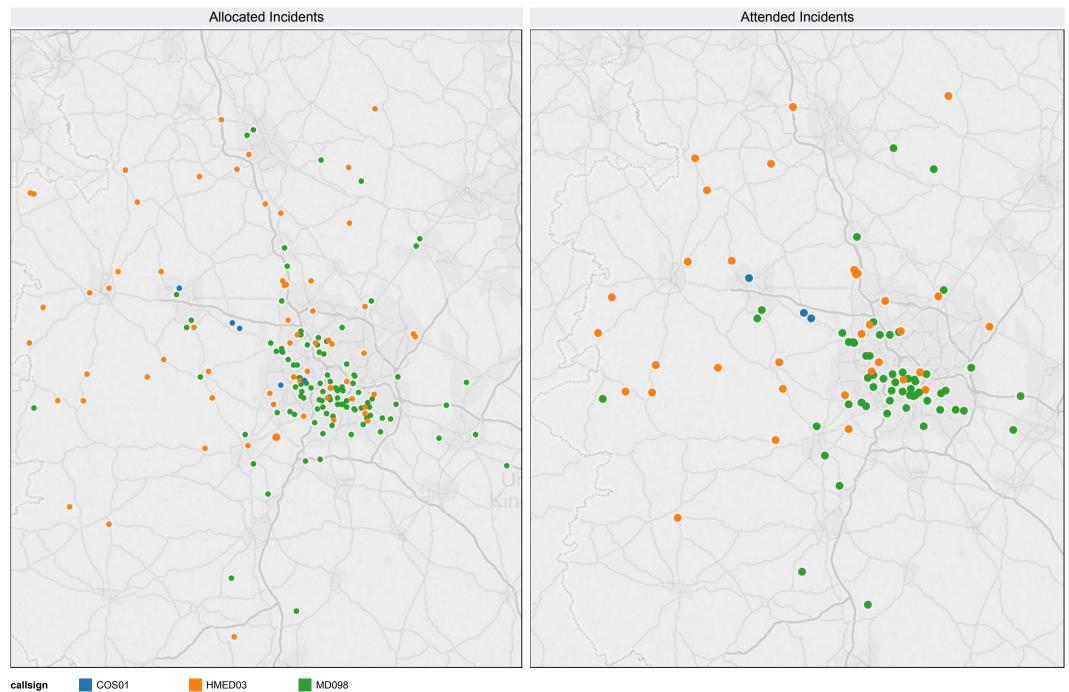

## MERIT Activity (All cases from CAD) 2015/16

# MERIT Activity (Trauma +ve cases only) 2015/16