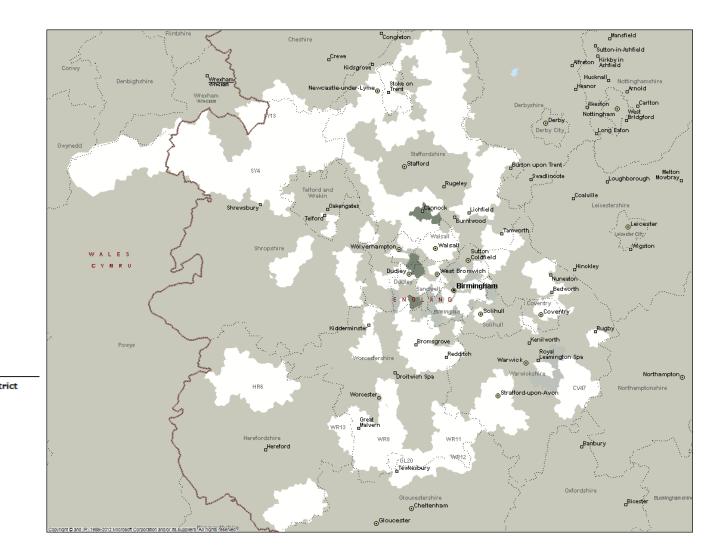

Major Trauma Activity by Postcode Area

April 2015

Major Trauma Activity by Postcode Area and Shift April 2015

DAY Shift (07:00 – 18:59)