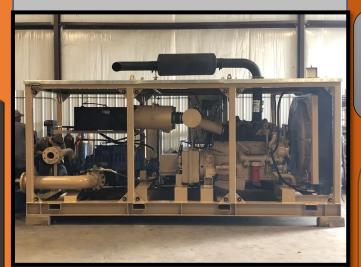

## High Head Displacement (Fill) Pump

This style of pump is used for filling a pipeline with water prior to performing a Hydrotest. This tier of fill pump is best used for applications needing to overcome large changes in elevation while maintaining optimum flowrate.

This unit Requires one of our trained operators to safely be used. Please consider this when renting that an operator must also be sent out with this unit.

This unit is intended for high head displacement operations (high elevation differential systems) Capable of overcoming up to 1,400 ft of head.

This Unit Requires an additional Feed Pump to run at full efficiency and Flowrate.

It all starts with a phone call.

Contact us Today.

337-935-6082