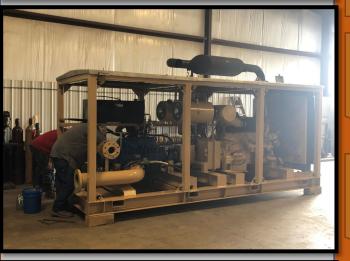

## High Head Displacement (Fill) Pump

This style of pump is used for filling a pipeline with water prior to performing a Hydrotest. This tier of fill pump is best used for applications needing to overcome large changes in elevation while maintaining optimum flowrate.

This unit Requires one of our trained operators to safely be used. Please consider this when renting that an operator must also be sent out with this unit.

This unit is intended for high head displacement operations (high elevation differential systems) Capable of overcoming up to 1,400 ft of head.

This Unit Requires an additional Feed Pump to run at full efficiency and Flowrate.

It all starts with a phone call.

Contact us Today.

337-935-6082