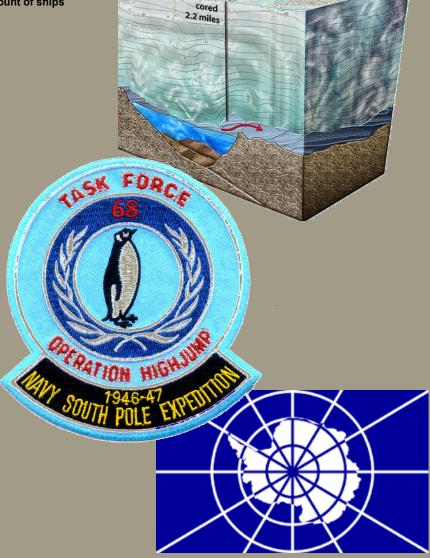

## ANCIENT TEMPLES - MOUNTAIN COMPLEX?

Underneath the ice, based on the ATLAS infrared imaging, there appears to be a building complex that resembles the Great Pyramids of Giza that are aligned to the starts of Orion. According to eye-witnesses and leaked information later revealed that in fact there was such a contingency and conspiracy of Nazi activity. The armada of U.S. warships were devastated but not by Nazi war-crafts but by Alien UFO flying disks that emerged from the waters and destroyed a substantial amount of ships and lives. The armada thereafter hastily retreated. The U.S. military operation was called *High Jump*.

## **ALIEN WAR 1**

In this case, there is evidence that does corroborate such a notion as the famous explorer and navigator, Admiral Byrd had direct deals with such. At the *Amundsen-Scott South Pole Station*, there is actually a head bust commemorating his contribution to the exploration of the mysterious unknown continent. It is recorded that at the outset of the end of World War 2, he was commissioned with an armada of U.S Navy flotilla to eradicate such secret Nazi bases there.