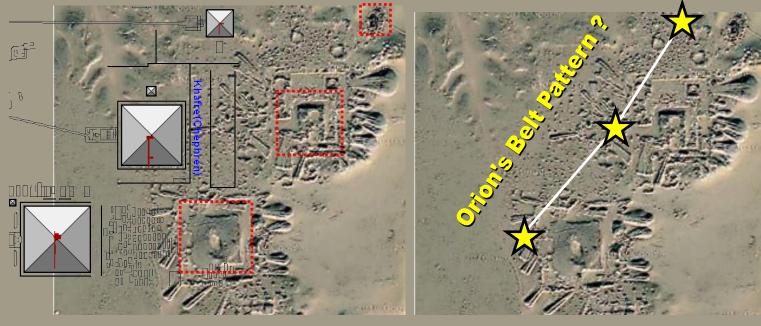

## ANCIENT TEMPLES - MOUNTAIN COMPLEX?

Underneath the ice, based on the ATLAS infrared imaging, there appears to be a building complex that resembles the Great Pyramids of Giza that are aligned to the starts of Orion. According to eye-witnesses and leaked information later revealed that in fact there was such a contingency and conspiracy of Nazi activity. The armada of U.S. warships were devastated but not by Nazi war-crafts but by Alien UFO flying disks that emerged from the waters and destroyed a substantial amount of ships and lives. The armada thereafter hastily retreated. The U.S. military operation was called *High Jump*.