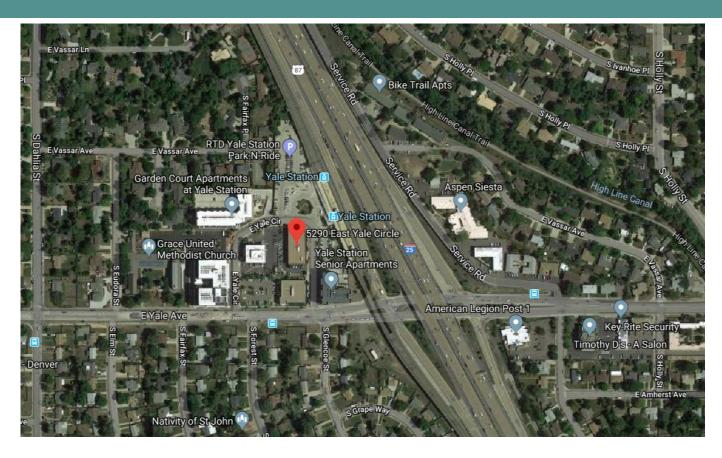

### **Site Overview**

For more information, please contact:

John Fairbairn T 303.226.4764 john@denverofficespace.com fairbairn

2696 S. Colorado Blvd. | Suite 320 | Denver, CO 80222 | 303-765-4344

www.denverofficespace.com

### **Building Features**

- Clean open layout
- Across the street from Yale Light **Rail Station**
- Immediate access to I-25
- On-site management
- Hike/bike nearby Highline Canal