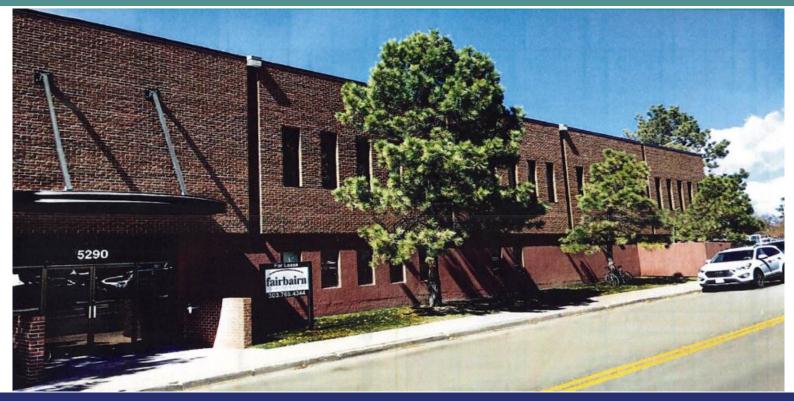

## **Codesco Building - Next to Light Rail!**

# 5290 E. Yale Circle | Denver, CO 80222

Office Overview

\*Prime First Floor Office Space

**Building Size:** 22,500 SF

Space Available: 4,393 RSF (Available 7/1/19)

Rate: \$23.00/RSF

Stories: Two (2)

Elevators: None

### **Building Features**

- Clean open layout
- Across the street from Yale Light **Rail Station**
- Immediate access to I-25
- On-site management
- Hike/bike nearby Highline Canal