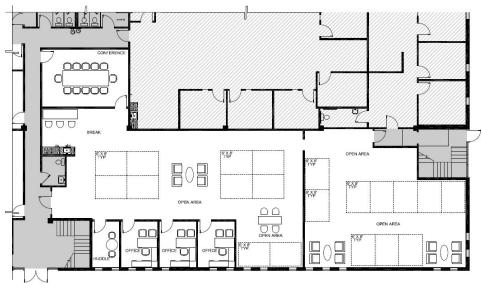

# 5290 E. Yale Circle | Denver, CO 80222

Office Overview

\*Prime First Floor Office Space

**Building Size:** 22,500 SF

Space Available: 4,393 RSF (Available 7/1/19)

Rate: \$23.00/RSF

Stories: Two (2)

Elevators: None

### **Building Features**

- Clean open layout
- Across the street from Yale Light **Rail Station**
- Immediate access to I-25
- On-site management
- Hike/bike nearby Highline Canal