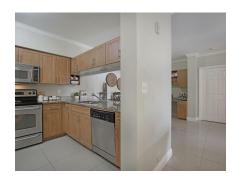

## 6511 Emerald Dunes Dr. #108 West Palm Beach, FL 33411

\$2,395.00

Bedrooms: 2
Bathrooms: 2
Sq.Ft. 1,262
Year built: 2006
Parking Space: 2
Balcony: yes
Gym: yes
Pool: yes

RARELY ON THE MARKET GRAND SYCAMORE MODEL WITH GARAGE! This turn key, updated, first floor, 2bed/2bath corner condo with an attached, oversized one car garage is ready to impress! The Grande Sycamore model is the largest of the 2 bedroom models! Features include 24" porcelain tile in main living areas, contemporary wood laminate floors in both bedrooms, open concept split bedrooms, large walk in closets in both bedrooms, separate laundry room and pantry with full size washer and dryer. Built ins and elegant crown molding in living and dining areas. Spacious kitchen offers granite counters, modern cabinets and stainless steel appliances. Large master bedroom has ample space for all furniture styles and the large en-suite bathroom features a soaking tub and walk in glass door shower