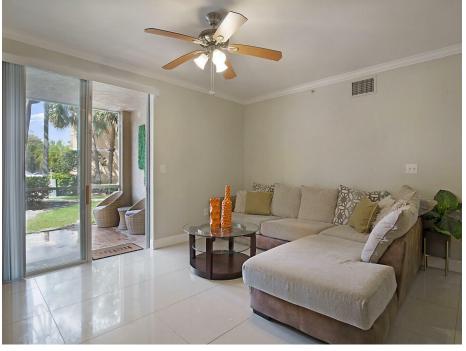

## 6511 Emerald Dunes Dr. #108 West Palm Beach, FL 33411

\$2,395.00

Bedrooms: 2
Bathrooms: 2
Sq.Ft. 1,262
Year built: 2006
Parking Space: 2
Balcony: yes
Gym: yes
Pool: yes

RARELY ON THE MARKET GRAND SYCAMORE MODEL WITH GARAGE! This turn key, updated, first floor, 2bed/2bath corner condo with an attached, oversized one car garage is ready to impress! The Grande Sycamore model is the largest of the 2 bedroom models! Features include 24" porcelain tile in main living areas, contemporary wood laminate floors in both bedrooms, open concept split bedrooms, large walk in closets in both bedrooms, separate laundry room and pantry with full size washer and dryer. Built ins and elegant crown molding in living and dining areas. Spacious kitchen offers granite counters, modern cabinets and stainless steel appliances. Large master bedroom has ample space for all furniture styles and the large en-suite bathroom features a soaking tub and walk in glass door shower